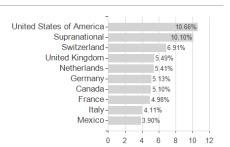

## Swisscanto (LU) Bond Fund Responsible Global Absolute Return ATH CHF / LU0957586067 / A1W9QW / Swisscanto



#### Distribution permission

Austria, Germany, Switzerland

<sup>1</sup> Important note on update status: The displayed date refers exclusively to the calculation of the NAV.
2 The Mountain-View Data Fund Rating calculates a computative ranking for funds using yield, volatility and trend data. For more information visit MVD Funds Rating

<sup>3</sup> Displays the Ethical-Dynamical Ratio calculated according to standard criteria. The maximum value is 100. For more information visit EDA





# Swisscanto (LU) Bond Fund Responsible Global Absolute Return ATH CHF / LU0957586067 / A1W9QW / Swisscanto





# Largest positions



### Countries



Issuer Duration Currencies