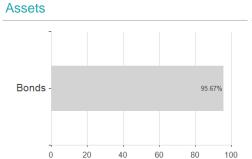

## Swisscanto (LU) Bond Fund Responsible Global Absolute Return ATH CHF / LU0957586067 / A1W9QW / Swisscanto



#### Distribution permission

Austria, Germany, Switzerland

<sup>1</sup> Important note on update status: The displayed date refers exclusively to the calculation of the NAV.
2 The Mountain-View Data Fund Rating calculates a computative ranking for funds using yield, volatility and trend data. For more information visit MVD Funds Rating

<sup>3</sup> Displays the Ethical-Dynamical Ratio calculated according to standard criteria. The maximum value is 100. For more information visit EDA





# Swisscanto (LU) Bond Fund Responsible Global Absolute Return ATH CHF / LU0957586067 / A1W9QW / Swisscanto





# Largest positions



### Countries



Issuer Duration Currencies