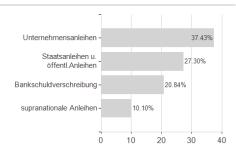

## Swisscanto (LU) Bond Fund Responsible Global Absolute Return ATH CHF / LU0957586067 / A1W9QW / Swisscanto



#### Distribution permission

Austria, Germany, Switzerland

<sup>1</sup> Important note on update status: The displayed date refers exclusively to the calculation of the NAV.
2 The Mountain-View Data Fund Rating calculates a computative ranking for funds using yield, volatility and trend data. For more information visit MVD Funds Rating

<sup>3</sup> Displays the Ethical-Dynamical Ratio calculated according to standard criteria. The maximum value is 100. For more information visit EDA





# Swisscanto (LU) Bond Fund Responsible Global Absolute Return ATH CHF / LU0957586067 / A1W9QW / Swisscanto





# Largest positions



### Countries



Issuer Duration Currencies