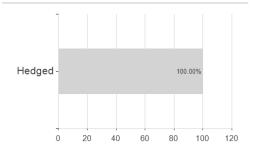

## Swisscanto (LU) Bond Fund Responsible Global Absolute Return ATH CHF / LU0957586067 / A1W9QW / Swisscanto



#### Distribution permission

Austria, Germany, Switzerland

<sup>1</sup> Important note on update status: The displayed date refers exclusively to the calculation of the NAV.
2 The Mountain-View Data Fund Rating calculates a computative ranking for funds using yield, volatility and trend data. For more information visit MVD Funds Rating

<sup>3</sup> Displays the Ethical-Dynamical Ratio calculated according to standard criteria. The maximum value is 100. For more information visit EDA





# Swisscanto (LU) Bond Fund Responsible Global Absolute Return ATH CHF / LU0957586067 / A1W9QW / Swisscanto





# Largest positions



### Countries



Issuer Duration Currencies