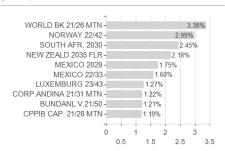

## Swisscanto (LU) Bond Fund Responsible Global Absolute Return ATH CHF / LU0957586067 / A1W9QW / Swisscanto



#### Distribution permission

Austria, Germany, Switzerland

<sup>1</sup> Important note on update status: The displayed date refers exclusively to the calculation of the NAV.
2 The Mountain-View Data Fund Rating calculates a computative ranking for funds using yield, volatility and trend data. For more information visit MVD Funds Rating

<sup>3</sup> Displays the Ethical-Dynamical Ratio calculated according to standard criteria. The maximum value is 100. For more information visit EDA





# Swisscanto (LU) Bond Fund Responsible Global Absolute Return ATH CHF / LU0957586067 / A1W9QW / Swisscanto





# Largest positions



### Countries



Issuer Duration Currencies