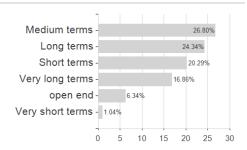

## Swisscanto (LU) Bond Fund Responsible Global Absolute Return ATH CHF / LU0957586067 / A1W9QW / Swisscanto



#### Distribution permission

Austria, Germany, Switzerland

<sup>1</sup> Important note on update status: The displayed date refers exclusively to the calculation of the NAV.
2 The Mountain-View Data Fund Rating calculates a computative ranking for funds using yield, volatility and trend data. For more information visit MVD Funds Rating

<sup>3</sup> Displays the Ethical-Dynamical Ratio calculated according to standard criteria. The maximum value is 100. For more information visit EDA





# Swisscanto (LU) Bond Fund Responsible Global Absolute Return ATH CHF / LU0957586067 / A1W9QW / Swisscanto





# Largest positions



### Countries



Issuer Duration Currencies