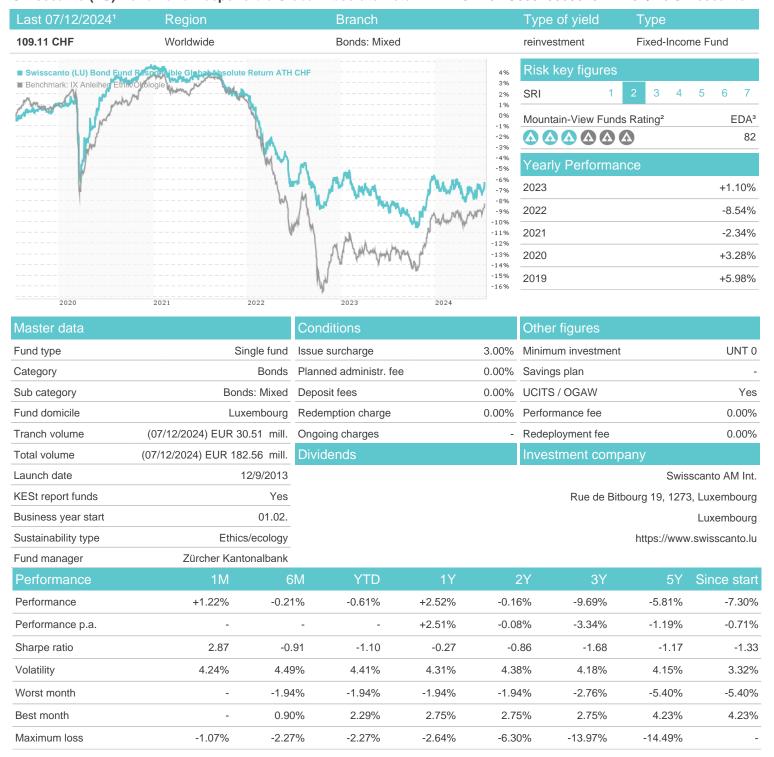

## Swisscanto (LU) Bond Fund Responsible Global Absolute Return ATH CHF / LU0957586067 / A1W9QW / Swisscanto

#### Distribution permission

Austria, Germany, Switzerland

<sup>1</sup> Important note on update status: The displayed date refers exclusively to the calculation of the NAV.
2 The Mountain-View Data Fund Rating calculates a computative ranking for funds using yield, volatility and trend data. For more information visit MVD Funds Rating

<sup>3</sup> Displays the Ethical-Dynamical Ratio calculated according to standard criteria. The maximum value is 100. For more information visit EDA