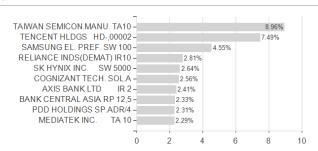

## BGF Asian Dragon Fund Hedged A2 SGD / LU1048588211 / A111FR / BlackRock (LU)



### Distribution permission

Austria, Germany, Switzerland, United Kingdom, Luxembourg

<sup>1</sup> Important note on update status: The displayed date refers exclusively to the calculation of the NAV.
2 The Mountain-View Data Fund Rating calculates a computative ranking for funds using yield, volatility and trend data. For more information visit MVD Funds Rating

<sup>3</sup> Displays the Ethical-Dynamical Ratio calculated according to standard criteria. The maximum value is 100. For more information visit EDA





# BGF Asian Dragon Fund Hedged A2 SGD / LU1048588211 / A111FR / BlackRock (LU)



# Largest positions





Countries **Branches** Currencies