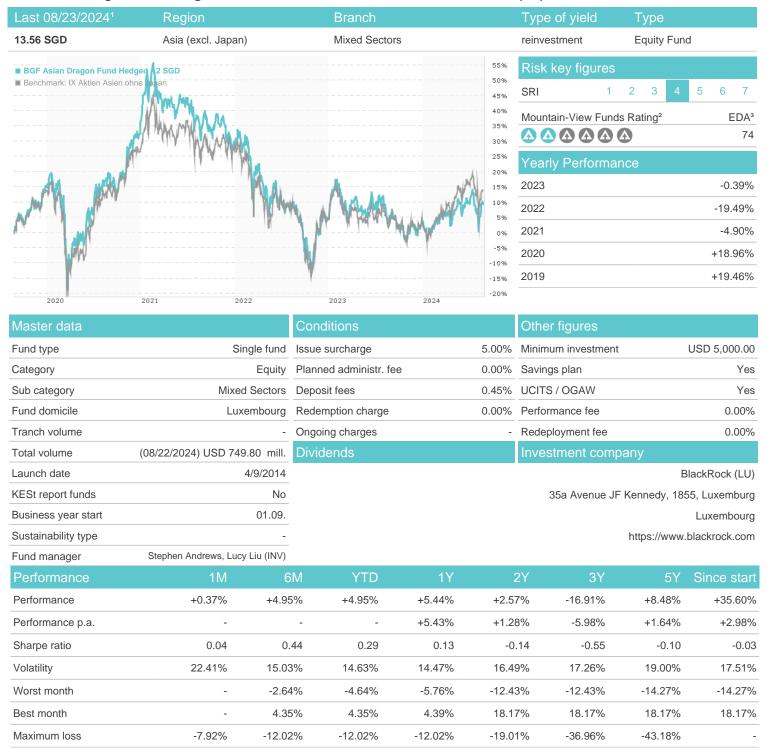

## BGF Asian Dragon Fund Hedged A2 SGD / LU1048588211 / A111FR / BlackRock (LU)

### Distribution permission

Austria, Germany, Switzerland, United Kingdom, Luxembourg

<sup>1</sup> Important note on update status: The displayed date refers exclusively to the calculation of the NAV.
2 The Mountain-View Data Fund Rating calculates a computative ranking for funds using yield, volatility and trend data. For more information visit MVD Funds Rating

<sup>3</sup> Displays the Ethical-Dynamical Ratio calculated according to standard criteria. The maximum value is 100. For more information visit EDA

# BGF Asian Dragon Fund Hedged A2 SGD / LU1048588211 / A111FR / BlackRock (LU)