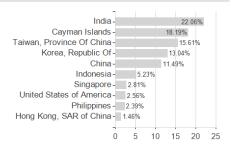

## BGF Asian Dragon Fund Hedged A2 SGD / LU1048588211 / A111FR / BlackRock (LU)



### Distribution permission

Austria, Germany, Switzerland, United Kingdom, Luxembourg

<sup>1</sup> Important note on update status: The displayed date refers exclusively to the calculation of the NAV.
2 The Mountain-View Data Fund Rating calculates a computative ranking for funds using yield, volatility and trend data. For more information visit MVD Funds Rating

<sup>3</sup> Displays the Ethical-Dynamical Ratio calculated according to standard criteria. The maximum value is 100. For more information visit EDA





# BGF Asian Dragon Fund Hedged A2 SGD / LU1048588211 / A111FR / BlackRock (LU)



# Largest positions





Countries **Branches** Currencies