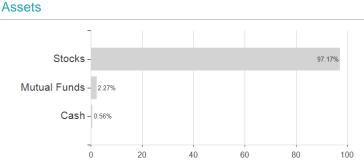

## BGF Asian Dragon Fund Hedged A2 SGD / LU1048588211 / A111FR / BlackRock (LU)



### Distribution permission

Austria, Germany, Switzerland, United Kingdom, Luxembourg

<sup>1</sup> Important note on update status: The displayed date refers exclusively to the calculation of the NAV.
2 The Mountain-View Data Fund Rating calculates a computative ranking for funds using yield, volatility and trend data. For more information visit MVD Funds Rating

<sup>3</sup> Displays the Ethical-Dynamical Ratio calculated according to standard criteria. The maximum value is 100. For more information visit EDA





# BGF Asian Dragon Fund Hedged A2 SGD / LU1048588211 / A111FR / BlackRock (LU)



# Largest positions





Countries **Branches** Currencies