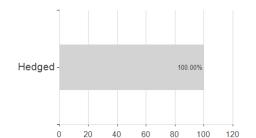

## BGF Asian Dragon Fund Hedged A2 SGD / LU1048588211 / A111FR / BlackRock (LU)



### Distribution permission

Austria, Germany, Switzerland, United Kingdom, Luxembourg

<sup>1</sup> Important note on update status: The displayed date refers exclusively to the calculation of the NAV.
2 The Mountain-View Data Fund Rating calculates a computative ranking for funds using yield, volatility and trend data. For more information visit MVD Funds Rating

<sup>3</sup> Displays the Ethical-Dynamical Ratio calculated according to standard criteria. The maximum value is 100. For more information visit EDA





# BGF Asian Dragon Fund Hedged A2 SGD / LU1048588211 / A111FR / BlackRock (LU)



# Largest positions





Countries **Branches** Currencies