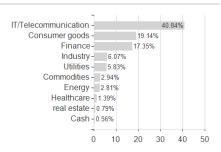

## BGF Asian Dragon Fund Hedged A2 SGD / LU1048588211 / A111FR / BlackRock (LU)



### Distribution permission

Austria, Germany, Switzerland, United Kingdom, Luxembourg

<sup>1</sup> Important note on update status: The displayed date refers exclusively to the calculation of the NAV.
2 The Mountain-View Data Fund Rating calculates a computative ranking for funds using yield, volatility and trend data. For more information visit MVD Funds Rating

<sup>3</sup> Displays the Ethical-Dynamical Ratio calculated according to standard criteria. The maximum value is 100. For more information visit EDA





# BGF Asian Dragon Fund Hedged A2 SGD / LU1048588211 / A111FR / BlackRock (LU)



# Largest positions





Countries **Branches** Currencies