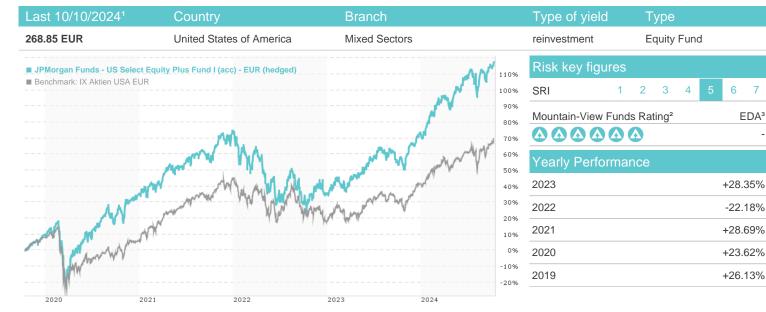

## JPMorgan Funds - US Select Equity Plus Fund I (acc) - EUR (hedged) / LU0973529505 / A1W5W2 / JPMorgan AM (EU)

| Master data                      |                               | Condition   | IS           |         |        | Other figures     |                         |               |
|----------------------------------|-------------------------------|-------------|--------------|---------|--------|-------------------|-------------------------|---------------|
| Fund type                        | Single fund                   | Issue surch | arge         |         | 0.00%  | Minimum investmen | t USD                   | 10,000,000.00 |
| Category                         | Equity                        | Planned ad  | ministr. fee | 9       | 0.00%  | Savings plan      |                         | -             |
| Sub category                     | Mixed Sectors                 | Deposit fee | S            |         | 0.00%  | UCITS / OGAW      |                         | Yes           |
| Fund domicile                    | Luxembourg                    | Redemptior  | n charge     |         | 0.00%  | Performance fee   |                         | 0.00%         |
| Tranch volume                    | (10/10/2024) USD 147.45 mill. | Ongoing ch  | arges        |         | -      | Redeployment fee  |                         | 0.00%         |
| Total volume                     | (10/10/2024) USD 6,124.20     | Dividends   |              |         |        | Investment com    | pany                    |               |
| Launch date<br>KESt report funds | mill.<br>10/14/2013<br>Yes    |             |              |         |        | PC                | JPMc<br>D Box 275, 2012 | . 0           |
| Business year start              | 01.07.                        |             |              |         |        |                   |                         | Luxembourg    |
| Sustainability type              | -                             |             |              |         |        | https://www.jp    | morganassetm            | anagement.de  |
| Fund manager                     | Susan Bao, Steven Lee         |             |              |         |        |                   |                         |               |
| Performance                      | 1M 6                          | 6M          | YTD          | 1Y      | 2      | 2Y 3Y             | 5Y                      | Since start   |
| Performance                      | +5 /1% +12 1                  | 20/ 1.24    | 5 20%        | ±38 21% | +68.24 | 5% +36 72%        | ±110.00%                | +265 24%      |

| Performance      | 1M     | 6M      | YID     | 1 Y     | 2Y      | 3Y      | 5Y       | Since start |
|------------------|--------|---------|---------|---------|---------|---------|----------|-------------|
| Performance      | +5.41% | +12.13% | +25.29% | +38.21% | +68.25% | +36.72% | +119.09% | +265.24%    |
| Performance p.a. | -      | -       | -       | +38.09% | +29.67% | +10.99% | +16.96%  | +12.50%     |
| Sharpe ratio     | 10.32  | 1.59    | 2.29    | 2.74    | 1.84    | 0.44    | 0.70     | 0.56        |
| Volatility       | 8.39%  | 14.11%  | 13.39%  | 12.74%  | 14.36%  | 17.74%  | 19.52%   | 16.63%      |
| Worst month      | -      | -1.65%  | -1.65%  | -3.12%  | -4.18%  | -9.38%  | -11.26%  | -11.26%     |
| Best month       | -      | 5.42%   | 5.42%   | 9.38%   | 9.38%   | 10.33%  | 12.62%   | 12.62%      |
| Maximum loss     | -1.07% | -8.21%  | -8.21%  | -8.21%  | -8.48%  | -28.76% | -35.55%  | -           |

Austria, Germany, Switzerland, United Kingdom, Luxembourg, Czech Republic

1 Important note on update status: The displayed date refers exclusively to the calculation of the NAV. 2 The Mountain-View Data Fund Rating calculates a computative ranking for funds using yield, volatility and trend data. For more information visit MVD Funds Rating