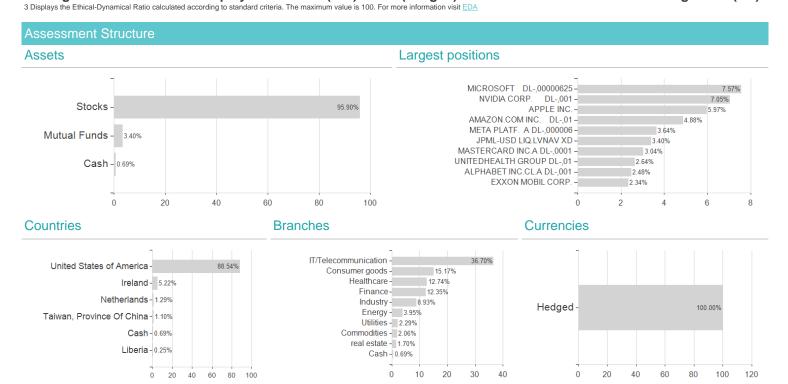

## JPMorgan Funds - US Select Equity Plus Fund I (acc) - EUR (hedged) / LU0973529505 / A1W5W2 / JPMorgan AM (EU)