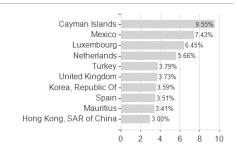

1XA85 / JPMorgan AM



# Distribution permission

Austria, Germany, Switzerland, United Kingdom

<sup>1</sup> Important note on update status: The displayed date refers exclusively to the calculation of the NAV.
2 The Mountain-View Data Fund Rating calculates a computative ranking for funds using yield, volatility and trend data. For more information visit MVD Funds Rating

<sup>3</sup> Displays the Ethical-Dynamical Ratio calculated according to standard criteria. The maximum value is 100. For more information visit EDA





# JPMorgan Funds - Emerging Markets Corporate Bond Fund C (dist) - USD / LU1009069961 / A1XA85 / JPMorgan AM

### Assessment Structure

### Assessment Structure

**Assets** 

# Bonds - 94.17% Mutual Funds - 4.72% 0 20 40 60 80 100

# Largest positions



# Countries



# Issuer Duration Currencies