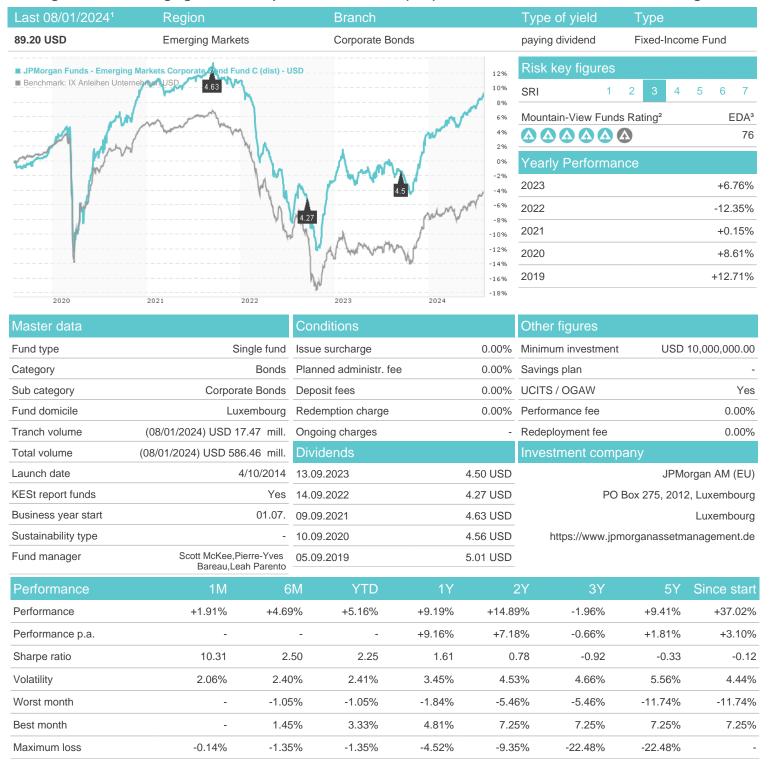

# JPMorgan Funds - Emerging Markets Corporate Bond Fund C (dist) - USD / LU1009069961 / A1XA85 / JPMorgan AM



# Distribution permission

Austria, Germany, Switzerland, United Kingdom

<sup>1</sup> Important note on update status: The displayed date refers exclusively to the calculation of the NAV.
2 The Mountain-View Data Fund Rating calculates a computative ranking for funds using yield, volatility and trend data. For more information visit MVD Funds Rating

<sup>3</sup> Displays the Ethical-Dynamical Ratio calculated according to standard criteria. The maximum value is 100. For more information visit EDA





# JPMorgan Funds - Emerging Markets Corporate Bond Fund C (dist) - USD / LU1009069961 / A1XA85 / JPMorgan AM

### Assessment Structure

### Assessment Structure

**Assets** 

# Bonds - 94.17% Mutual Funds - 4.72% 0 20 40 60 80 100

# Largest positions



# Countries



# Issuer Duration C