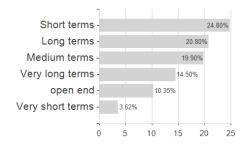

ion permission

Austria, Germany, Switzerland, United Kingdom

<sup>1</sup> Important note on update status: The displayed date refers exclusively to the calculation of the NAV.
2 The Mountain-View Data Fund Rating calculates a computative ranking for funds using yield, volatility and trend data. For more information visit MVD Funds Rating

<sup>3</sup> Displays the Ethical-Dynamical Ratio calculated according to standard criteria. The maximum value is 100. For more information visit EDA





# JPMorgan Funds - Emerging Markets Corporate Bond Fund C (dist) - USD / LU1009069961 / A1XA85 / JPMorgan AM

### Assessment Structure

### Assessment Structure

**Assets** 

# Bonds - 94.17% Mutual Funds - 4.72% 0 20 40 60 80 100

# Largest positions



# Countries



# Issuer Duration Currencies