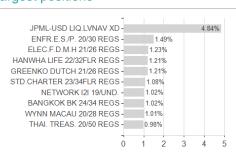

U1009069961 / A1XA85 / JPMorgan AM



# Distribution permission

Austria, Germany, Switzerland, United Kingdom

<sup>1</sup> Important note on update status: The displayed date refers exclusively to the calculation of the NAV.
2 The Mountain-View Data Fund Rating calculates a computative ranking for funds using yield, volatility and trend data. For more information visit MVD Funds Rating

<sup>3</sup> Displays the Ethical-Dynamical Ratio calculated according to standard criteria. The maximum value is 100. For more information visit EDA





# JPMorgan Funds - Emerging Markets Corporate Bond Fund C (dist) - USD / LU1009069961 / A1XA85 / JPMorgan AM

### Assessment Structure

### Assessment Structure

**Assets** 

# Bonds - 94.17% Mutual Funds - 4.72% 0 20 40 60 80 100

# Largest positions



# Countries



# Issuer Duration Currencies