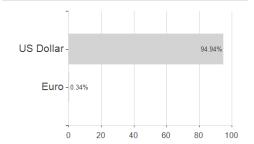

n permission

Austria, Germany, Switzerland, United Kingdom

<sup>1</sup> Important note on update status: The displayed date refers exclusively to the calculation of the NAV.
2 The Mountain-View Data Fund Rating calculates a computative ranking for funds using yield, volatility and trend data. For more information visit MVD Funds Rating

<sup>3</sup> Displays the Ethical-Dynamical Ratio calculated according to standard criteria. The maximum value is 100. For more information visit EDA





# JPMorgan Funds - Emerging Markets Corporate Bond Fund C (dist) - USD / LU1009069961 / A1XA85 / JPMorgan AM

### Assessment Structure

### Assessment Structure

**Assets** 

# Bonds - 94.17% Mutual Funds - 4.72% 0 20 40 60 80 100

# Largest positions



# Countries



# Issuer Duration Currencies