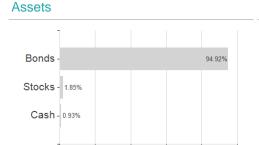

## CT (Lux) Global Convertible Bond P Inc EUR Hedged / LU0969484178 / A1W54P / Carne Gl. Fd. M.(LU)



## Distribution permission

Austria, Germany, Switzerland, United Kingdom, Luxembourg

<sup>1</sup> Important note on update status: The displayed date refers exclusively to the calculation of the NAV.
2 The Mountain-View Data Fund Rating calculates a computative ranking for funds using yield, volatility and trend data. For more information visit MVD Funds Rating

<sup>3</sup> Displays the Ethical-Dynamical Ratio calculated according to standard criteria. The maximum value is 100. For more information visit EDA





## CT (Lux) Global Convertible Bond P Inc EUR Hedged / LU0969484178 / A1W54P / Carne Gl. Fd. M.(LU)

#### Assessment Structure



40

# Largest positions



### Countries

Currencies



Issuer



40

20

80 100

60

100

**Duration**