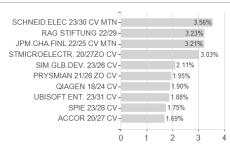

## CT (Lux) Global Convertible Bond P Inc EUR Hedged / LU0969484178 / A1W54P / Carne Gl. Fd. M.(LU)



## Distribution permission

Austria, Germany, Switzerland, United Kingdom, Luxembourg

<sup>1</sup> Important note on update status: The displayed date refers exclusively to the calculation of the NAV.
2 The Mountain-View Data Fund Rating calculates a computative ranking for funds using yield, volatility and trend data. For more information visit MVD Funds Rating

<sup>3</sup> Displays the Ethical-Dynamical Ratio calculated according to standard criteria. The maximum value is 100. For more information visit EDA





## CT (Lux) Global Convertible Bond P Inc EUR Hedged / LU0969484178 / A1W54P / Carne Gl. Fd. M.(LU)

#### Assessment Structure



40

# Largest positions



### Countries

Currencies



Issuer



40

20

80 100

60

100

**Duration**