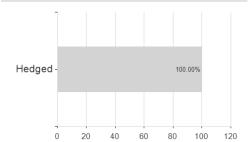

4178 / A1W54P / Carne Gl. Fd. M.(LU)



## Distribution permission

Austria, Germany, Switzerland, United Kingdom, Luxembourg

<sup>1</sup> Important note on update status: The displayed date refers exclusively to the calculation of the NAV.
2 The Mountain-View Data Fund Rating calculates a computative ranking for funds using yield, volatility and trend data. For more information visit MVD Funds Rating

<sup>3</sup> Displays the Ethical-Dynamical Ratio calculated according to standard criteria. The maximum value is 100. For more information visit EDA





## CT (Lux) Global Convertible Bond P Inc EUR Hedged / LU0969484178 / A1W54P / Carne Gl. Fd. M.(LU)

#### Assessment Structure



40

# Largest positions



### Countries

Currencies



Issuer



40

20

80 100

60

100

**Duration**