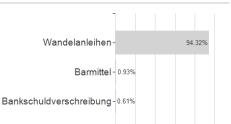

Convertible Bond P Inc EUR Hedged / LU0969484178 / A1W54P / Carne Gl. Fd. M.(LU)



## Distribution permission

Austria, Germany, Switzerland, United Kingdom, Luxembourg

<sup>1</sup> Important note on update status: The displayed date refers exclusively to the calculation of the NAV.
2 The Mountain-View Data Fund Rating calculates a computative ranking for funds using yield, volatility and trend data. For more information visit MVD Funds Rating

<sup>3</sup> Displays the Ethical-Dynamical Ratio calculated according to standard criteria. The maximum value is 100. For more information visit EDA





## CT (Lux) Global Convertible Bond P Inc EUR Hedged / LU0969484178 / A1W54P / Carne Gl. Fd. M.(LU)

#### Assessment Structure



40

# Largest positions



### Countries

Currencies



Issuer



40

20

80 100

60

100

**Duration**