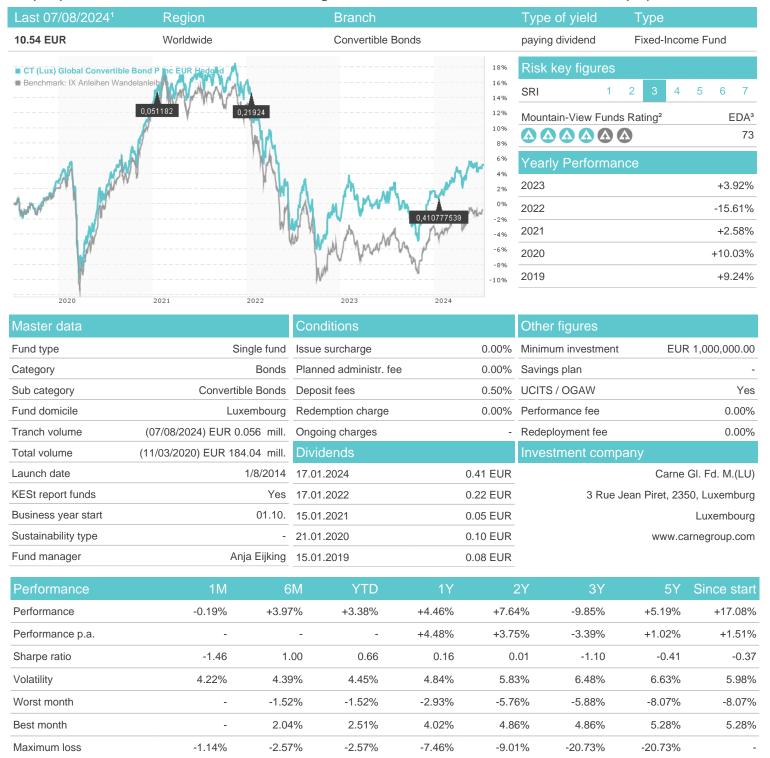

## CT (Lux) Global Convertible Bond P Inc EUR Hedged / LU0969484178 / A1W54P / Carne Gl. Fd. M.(LU)