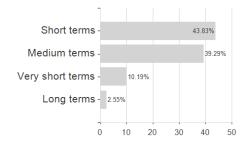

484178 / A1W54P / Carne Gl. Fd. M.(LU)



## Distribution permission

Austria, Germany, Switzerland, United Kingdom, Luxembourg

<sup>1</sup> Important note on update status: The displayed date refers exclusively to the calculation of the NAV.
2 The Mountain-View Data Fund Rating calculates a computative ranking for funds using yield, volatility and trend data. For more information visit MVD Funds Rating

<sup>3</sup> Displays the Ethical-Dynamical Ratio calculated according to standard criteria. The maximum value is 100. For more information visit EDA





## CT (Lux) Global Convertible Bond P Inc EUR Hedged / LU0969484178 / A1W54P / Carne Gl. Fd. M.(LU)

#### Assessment Structure



40

# Largest positions



### Countries

Currencies



Issuer



40

20

80 100

60

100

**Duration**