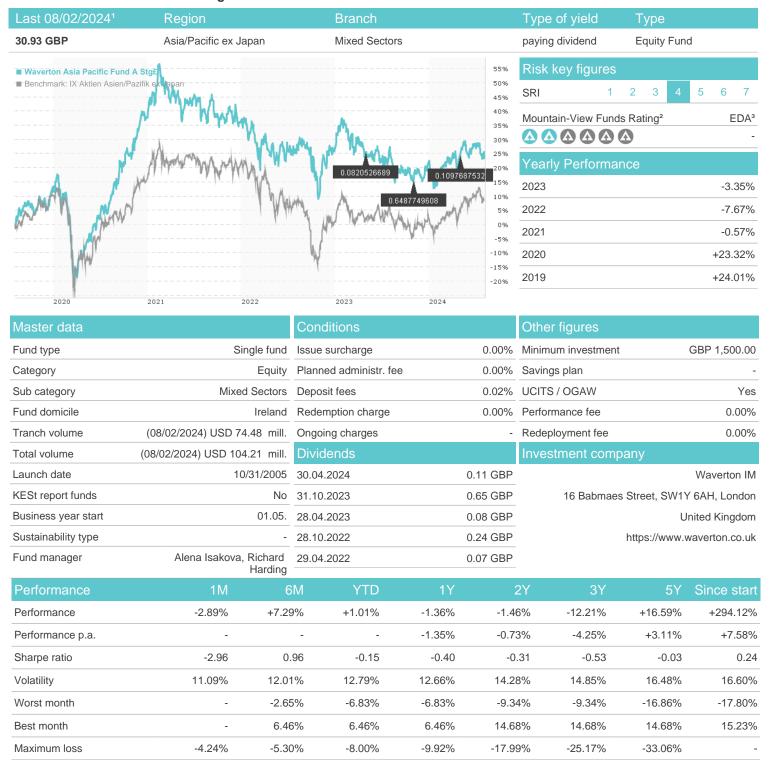

## Waverton Asia Pacific Fund A Stg£ / IE00B0NLMR01 / A0HNBQ / Waverton IM

## Distribution permission

Germany, Switzerland

<sup>1</sup> Important note on update status: The displayed date refers exclusively to the calculation of the NAV.
2 The Mountain-View Data Fund Rating calculates a computative ranking for funds using yield, volatility and trend data. For more information visit MVD Funds Rating

<sup>3</sup> Displays the Ethical-Dynamical Ratio calculated according to standard criteria. The maximum value is 100. For more information visit EDA