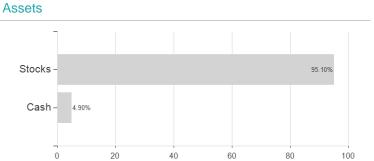

## Waverton Asia Pacific Fund A Stg£ / IE00B0NLMR01 / A0HNBQ / Waverton IM



## Distribution permission

Germany, Switzerland

<sup>1</sup> Important note on update status: The displayed date refers exclusively to the calculation of the NAV.
2 The Mountain-View Data Fund Rating calculates a computative ranking for funds using yield, volatility and trend data. For more information visit MVD Funds Rating

<sup>3</sup> Displays the Ethical-Dynamical Ratio calculated according to standard criteria. The maximum value is 100. For more information visit EDA





# Waverton Asia Pacific Fund A Stg£ / IE00B0NLMR01 / A0HNBQ / Waverton IM

### Assessment Structure

#### A33033IIICIII Ottuctuit



## Largest positions



Countries Branches