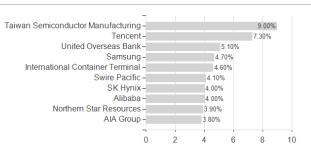

## Waverton Asia Pacific Fund A Stg£ / IE00B0NLMR01 / A0HNBQ / Waverton IM



## Distribution permission

Germany, Switzerland

<sup>1</sup> Important note on update status: The displayed date refers exclusively to the calculation of the NAV.
2 The Mountain-View Data Fund Rating calculates a computative ranking for funds using yield, volatility and trend data. For more information visit MVD Funds Rating

<sup>3</sup> Displays the Ethical-Dynamical Ratio calculated according to standard criteria. The maximum value is 100. For more information visit EDA





# Waverton Asia Pacific Fund A Stg£ / IE00B0NLMR01 / A0HNBQ / Waverton IM

### Assessment Structure

#### A33033IIICIII Ottuctuit



## Largest positions



Countries Branches