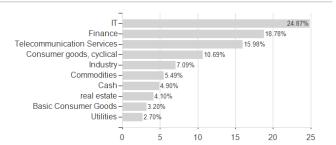

## Waverton Asia Pacific Fund A Stg£ / IE00B0NLMR01 / A0HNBQ / Waverton IM



## Distribution permission

Germany, Switzerland

<sup>1</sup> Important note on update status: The displayed date refers exclusively to the calculation of the NAV.
2 The Mountain-View Data Fund Rating calculates a computative ranking for funds using yield, volatility and trend data. For more information visit MVD Funds Rating

<sup>3</sup> Displays the Ethical-Dynamical Ratio calculated according to standard criteria. The maximum value is 100. For more information visit EDA





# Waverton Asia Pacific Fund A Stg£ / IE00B0NLMR01 / A0HNBQ / Waverton IM

### Assessment Structure

#### A33033IIICIII Ottuctuit



## Largest positions



Countries Branches