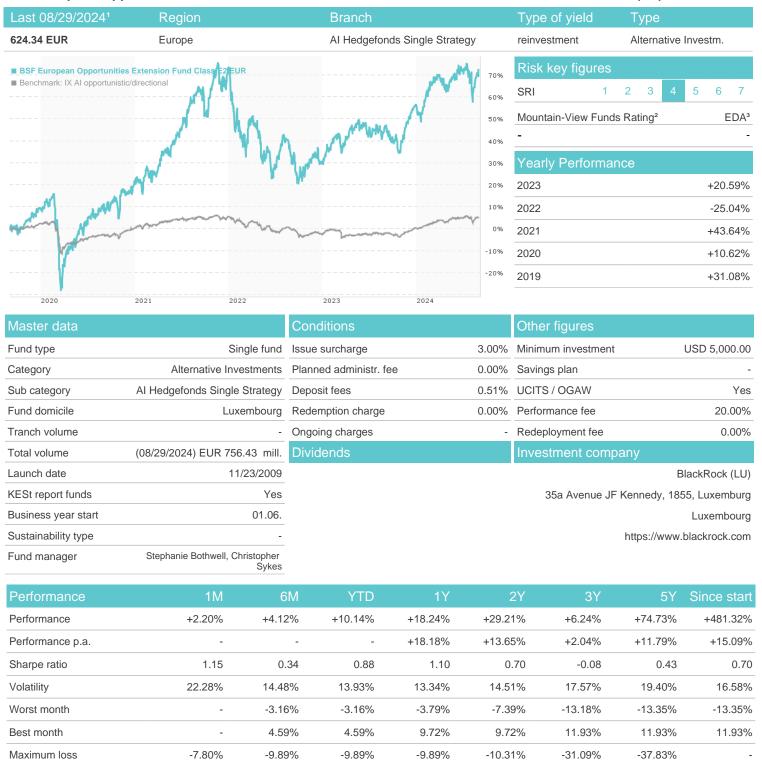

## BSF European Opportunities Extension Fund Class E2 EUR / LU0418790928 / A0RLW7 / BlackRock (LU)

## Distribution permission

Austria, Germany, Switzerland, United Kingdom, Luxembourg

<sup>1</sup> Important note on update status: The displayed date refers exclusively to the calculation of the NAV.

<sup>2</sup> The Mountain-View Data Fund Rating calculates a computative ranking for funds using yield, volatility and trend data. For more information visit MVD Funds Rating

<sup>3</sup> Displays the Ethical-Dynamical Ratio calculated according to standard criteria. The maximum value is 100. For more information visit EDA