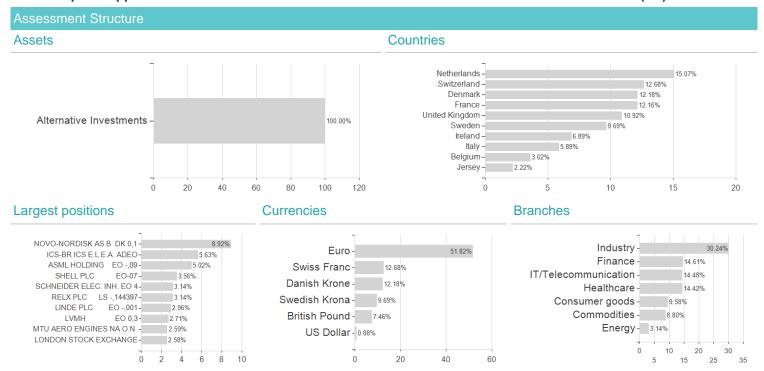

## BSF European Opportunities Extension Fund Class E2 EUR / LU0418790928 / A0RLW7 / BlackRock (LU)