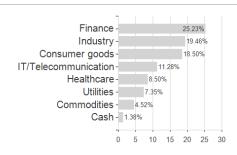

h dividend A-ACC-CZK(hdg) / LU0979392924 / A1W8TB / FIL IM (LU)



#### Distribution permission

Austria, Germany, Switzerland, United Kingdom, Luxembourg, Czech Republic

<sup>1</sup> Important note on update status: The displayed date refers exclusively to the calculation of the NAV.





# Fidelity Funds - Global Dividend Fund Svetovych dividend A-ACC-CZK(hdg) / LU0979392924 / A1W8TB / FIL IM (LU)

2 The Mountain-View Data Fund Rating calculates a computative ranking for funds using yield, volatility and trend data. For more information visit MVD Funds Rating

3 Displays the Ethical-Dynamical Ratio calculated according to standard criteria. The maximum value is 100. For more information visit EDA

### **Assessment Structure**



# Largest positions





Countries Branches Currencies