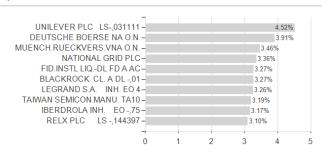

nds - Global Dividend Fund Svetovych dividend A-ACC-CZK(hdg) / LU0979392924 / A1W8TB / FIL IM (LU)



#### Distribution permission

Austria, Germany, Switzerland, United Kingdom, Luxembourg, Czech Republic

<sup>1</sup> Important note on update status: The displayed date refers exclusively to the calculation of the NAV.





# Fidelity Funds - Global Dividend Fund Svetovych dividend A-ACC-CZK(hdg) / LU0979392924 / A1W8TB / FIL IM (LU)

2 The Mountain-View Data Fund Rating calculates a computative ranking for funds using yield, volatility and trend data. For more information visit MVD Funds Rating

3 Displays the Ethical-Dynamical Ratio calculated according to standard criteria. The maximum value is 100. For more information visit EDA

### **Assessment Structure**



# Largest positions





Countries Branches Currencies