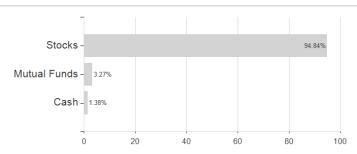

Funds - Global Dividend Fund Svetovych dividend A-ACC-CZK(hdg) / LU0979392924 / A1W8TB / FIL IM (LU)



#### Distribution permission

Austria, Germany, Switzerland, United Kingdom, Luxembourg, Czech Republic

<sup>1</sup> Important note on update status: The displayed date refers exclusively to the calculation of the NAV.





# Fidelity Funds - Global Dividend Fund Svetovych dividend A-ACC-CZK(hdg) / LU0979392924 / A1W8TB / FIL IM (LU)

2 The Mountain-View Data Fund Rating calculates a computative ranking for funds using yield, volatility and trend data. For more information visit MVD Funds Rating

3 Displays the Ethical-Dynamical Ratio calculated according to standard criteria. The maximum value is 100. For more information visit EDA

### **Assessment Structure**



# Largest positions





Countries Branches Currencies