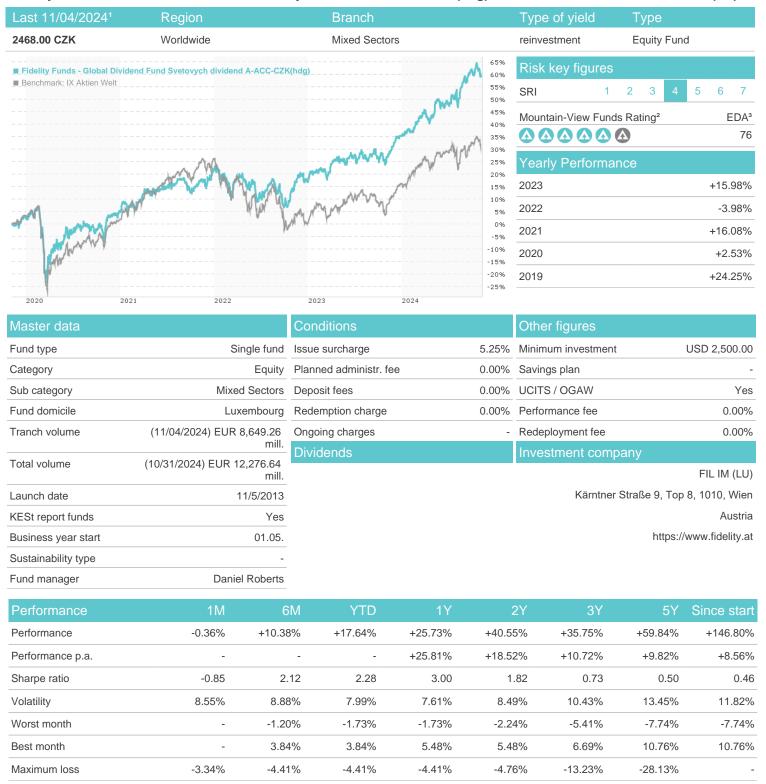

# Fidelity Funds - Global Dividend Fund Svetovych dividend A-ACC-CZK(hdg) / LU0979392924 / A1W8TB / FIL IM (LU)