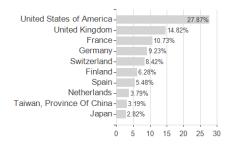

ych dividend A-ACC-CZK(hdg) / LU0979392924 / A1W8TB / FIL IM (LU)



#### Distribution permission

Austria, Germany, Switzerland, United Kingdom, Luxembourg, Czech Republic

<sup>1</sup> Important note on update status: The displayed date refers exclusively to the calculation of the NAV.





# Fidelity Funds - Global Dividend Fund Svetovych dividend A-ACC-CZK(hdg) / LU0979392924 / A1W8TB / FIL IM (LU)

2 The Mountain-View Data Fund Rating calculates a computative ranking for funds using yield, volatility and trend data. For more information visit MVD Funds Rating

3 Displays the Ethical-Dynamical Ratio calculated according to standard criteria. The maximum value is 100. For more information visit EDA

### **Assessment Structure**



# Largest positions





Countries Branches Currencies