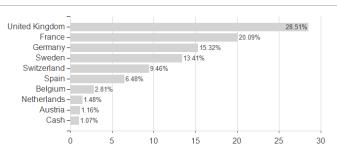

# BNP Paribas Funds Europe Real Estate Securities Classic Capitalisation / LU0283511359 / A0MPW8 / BNP PARIBAS



#### Distribution permission

Austria, Germany, Switzerland, Luxembourg, Czech Republic

<sup>1</sup> Important note on update status: The displayed date refers exclusively to the calculation of the NAV.

<sup>2</sup> The Mountain-View Data Fund Rating calculates a computative ranking for funds using yield, volatility and trend data. For more information visit MVD Funds Rating

<sup>3</sup> Displays the Ethical-Dynamical Ratio calculated according to standard criteria. The maximum value is 100. For more information visit EDA



## BNP Paribas Funds Europe Real Estate Securities Classic Capitalisation / LU0283511359 / A0MPW8 / BNP PARIBAS





### Countries



#### **Branches**