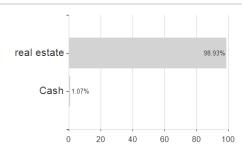

Paribas Funds Europe Real Estate Securities Classic Capitalisation / LU0283511359 / A0MPW8 / BNP PARIBAS



#### Distribution permission

Austria, Germany, Switzerland, Luxembourg, Czech Republic

<sup>1</sup> Important note on update status: The displayed date refers exclusively to the calculation of the NAV.

<sup>2</sup> The Mountain-View Data Fund Rating calculates a computative ranking for funds using yield, volatility and trend data. For more information visit MVD Funds Rating

<sup>3</sup> Displays the Ethical-Dynamical Ratio calculated according to standard criteria. The maximum value is 100. For more information visit EDA



## BNP Paribas Funds Europe Real Estate Securities Classic Capitalisation / LU0283511359 / A0MPW8 / BNP PARIBAS





### Countries



#### **Branches**