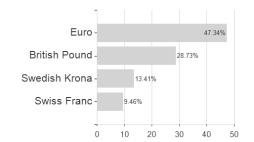

ibas Funds Europe Real Estate Securities Classic Capitalisation / LU0283511359 / A0MPW8 / BNP PARIBAS



#### Distribution permission

Austria, Germany, Switzerland, Luxembourg, Czech Republic

<sup>1</sup> Important note on update status: The displayed date refers exclusively to the calculation of the NAV.

<sup>2</sup> The Mountain-View Data Fund Rating calculates a computative ranking for funds using yield, volatility and trend data. For more information visit MVD Funds Rating

<sup>3</sup> Displays the Ethical-Dynamical Ratio calculated according to standard criteria. The maximum value is 100. For more information visit EDA



## BNP Paribas Funds Europe Real Estate Securities Classic Capitalisation / LU0283511359 / A0MPW8 / BNP PARIBAS





### Countries



#### **Branches**