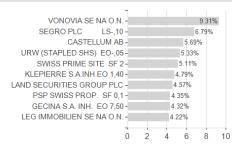

aribas Funds Europe Real Estate Securities Classic Capitalisation / LU0283511359 / A0MPW8 / BNP PARIBAS



#### Distribution permission

Austria, Germany, Switzerland, Luxembourg, Czech Republic

<sup>1</sup> Important note on update status: The displayed date refers exclusively to the calculation of the NAV.

<sup>2</sup> The Mountain-View Data Fund Rating calculates a computative ranking for funds using yield, volatility and trend data. For more information visit MVD Funds Rating

<sup>3</sup> Displays the Ethical-Dynamical Ratio calculated according to standard criteria. The maximum value is 100. For more information visit EDA



## BNP Paribas Funds Europe Real Estate Securities Classic Capitalisation / LU0283511359 / A0MPW8 / BNP PARIBAS





### Countries



#### **Branches**