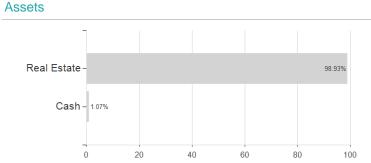

# BNP Paribas Funds Europe Real Estate Securities Classic Capitalisation / LU0283511359 / A0MPW8 / BNP PARIBAS



#### Distribution permission

Austria, Germany, Switzerland, Luxembourg, Czech Republic

<sup>1</sup> Important note on update status: The displayed date refers exclusively to the calculation of the NAV.

<sup>2</sup> The Mountain-View Data Fund Rating calculates a computative ranking for funds using yield, volatility and trend data. For more information visit MVD Funds Rating

<sup>3</sup> Displays the Ethical-Dynamical Ratio calculated according to standard criteria. The maximum value is 100. For more information visit EDA



## BNP Paribas Funds Europe Real Estate Securities Classic Capitalisation / LU0283511359 / A0MPW8 / BNP PARIBAS





### Countries



#### **Branches**