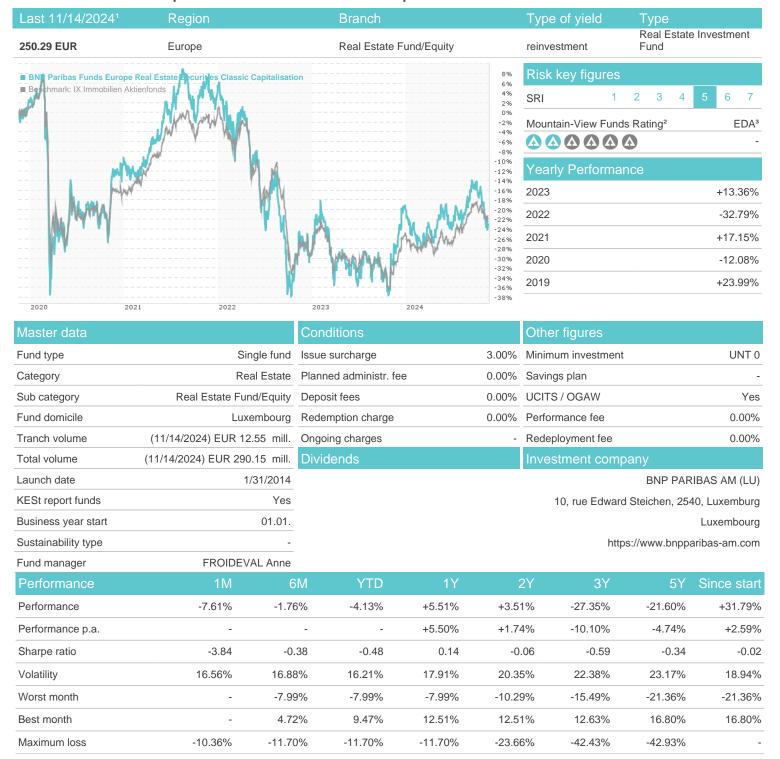

#### Distribution permission

Austria, Germany, Switzerland, Luxembourg, Czech Republic

<sup>1</sup> Important note on update status: The displayed date refers exclusively to the calculation of the NAV.

<sup>2</sup> The Mountain-View Data Fund Rating calculates a computative ranking for funds using yield, volatility and trend data. For more information visit MVD Funds Rating