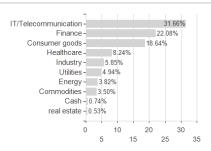

## iShares Edge MSCI EM Minimum Volatility UCITS ETF USD (Acc) / IE00B8KGV557 / A1J782 / BlackRock AM (IE)

Countries Branches Currencies