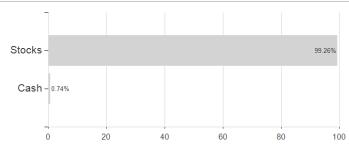

## iShares Edge MSCI EM Minimum Volatility UCITS ETF USD (Acc) / IE00B8KGV557 / A1J782 / BlackRock AM (IE)



## Distribution permission

Austria, Germany, Switzerland, United Kingdom

<sup>1</sup> Important note on update status: The displayed date refers exclusively to the calculation of the NAV.

<sup>2</sup> The Mountain-View Data Fund Rating calculates a computative ranking for funds using yield, volatility and trend data. For more information visit MVD Funds Rating

<sup>3</sup> Displays the Ethical-Dynamical Ratio calculated according to standard criteria. The maximum value is 100. For more information visit EDA





## iShares Edge MSCI EM Minimum Volatility UCITS ETF USD (Acc) / IE00B8KGV557 / A1J782 / BlackRock AM (IE)









Countries Branches Currencies