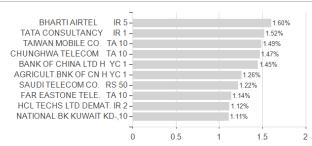

## iShares Edge MSCI EM Minimum Volatility UCITS ETF USD (Acc) / IE00B8KGV557 / A1J782 / BlackRock AM (IE)



## Distribution permission

Austria, Germany, Switzerland, United Kingdom

<sup>1</sup> Important note on update status: The displayed date refers exclusively to the calculation of the NAV.

<sup>2</sup> The Mountain-View Data Fund Rating calculates a computative ranking for funds using yield, volatility and trend data. For more information visit MVD Funds Rating

<sup>3</sup> Displays the Ethical-Dynamical Ratio calculated according to standard criteria. The maximum value is 100. For more information visit EDA





## iShares Edge MSCI EM Minimum Volatility UCITS ETF USD (Acc) / IE00B8KGV557 / A1J782 / BlackRock AM (IE)









Countries Branches Currencies