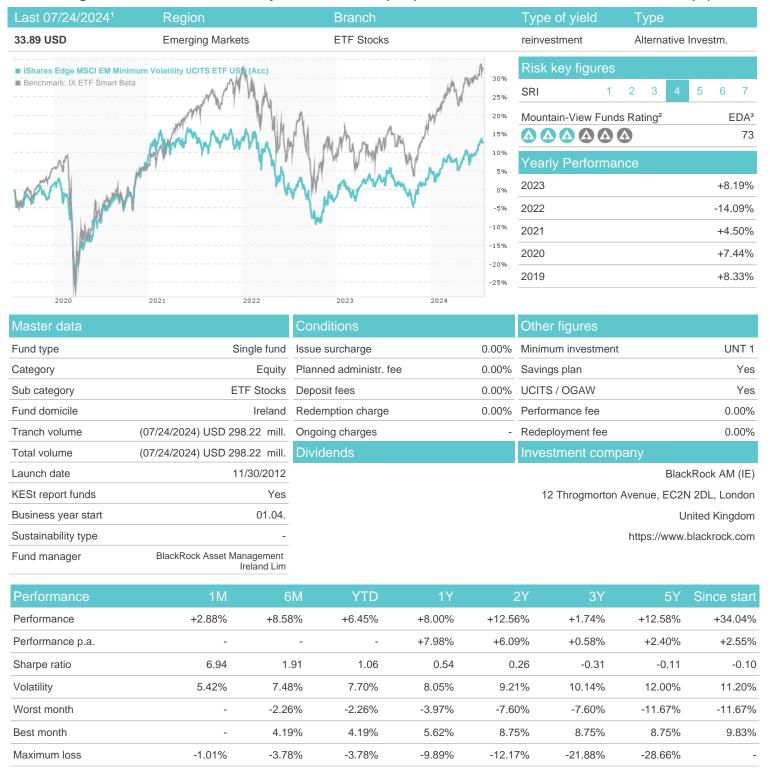

## iShares Edge MSCI EM Minimum Volatility UCITS ETF USD (Acc) / IE00B8KGV557 / A1J782 / BlackRock AM (IE)



## Distribution permission

Austria, Germany, Switzerland, United Kingdom

<sup>1</sup> Important note on update status: The displayed date refers exclusively to the calculation of the NAV.

<sup>2</sup> The Mountain-View Data Fund Rating calculates a computative ranking for funds using yield, volatility and trend data. For more information visit MVD Funds Rating

<sup>3</sup> Displays the Ethical-Dynamical Ratio calculated according to standard criteria. The maximum value is 100. For more information visit EDA





## iShares Edge MSCI EM Minimum Volatility UCITS ETF USD (Acc) / IE00B8KGV557 / A1J782 / BlackRock AM (IE)









Countries Branches Currencies