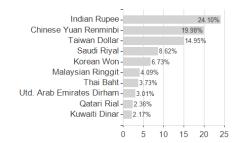

## iShares Edge MSCI EM Minimum Volatility UCITS ETF USD (Acc) / IE00B8KGV557 / A1J782 / BlackRock AM (IE)

Countries Branches Currencies