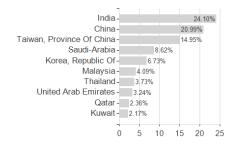

## iShares Edge MSCI EM Minimum Volatility UCITS ETF USD (Acc) / IE00B8KGV557 / A1J782 / BlackRock AM (IE)

Countries Branches Currencies