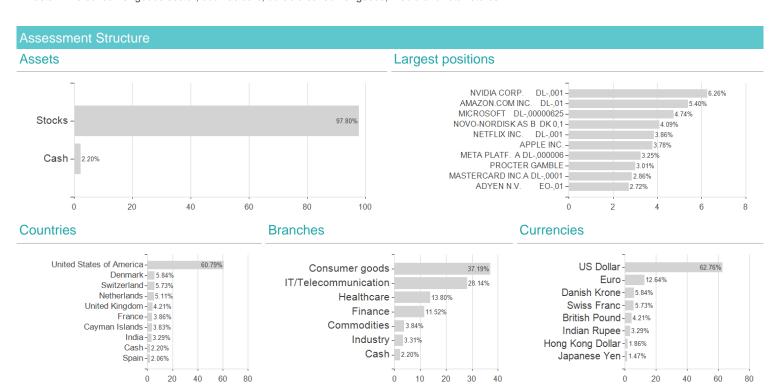

## Investment goa

Invests in the consumer goods sector, such as cars, durable consumer goods, media and retail stores.