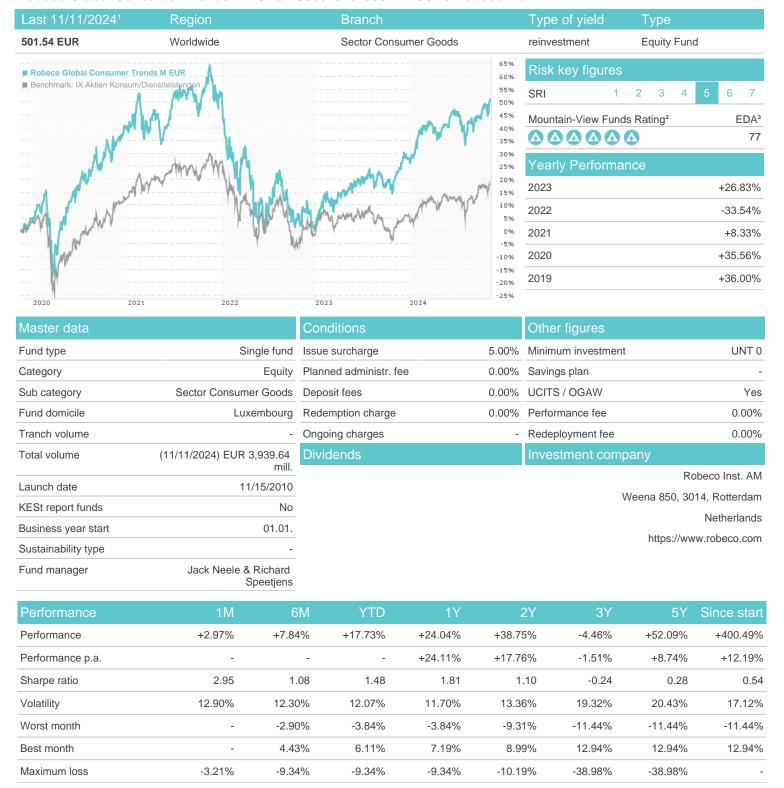

## Robeco Global Consumer Trends M EUR / LU0554840230 / A2H5CH / Robeco Inst. AM

## Robeco Global Consumer Trends M EUR / LU0554840230 / A2H5CH / Robeco Inst. AM

2 The Mountain-View Data Fund Rating calculates a computative ranking for funds using yield, volatility and trend data. For more information visit MVD Funds Rating

## Investment goa

Invests in the consumer goods sector, such as cars, durable consumer goods, media and retail stores.