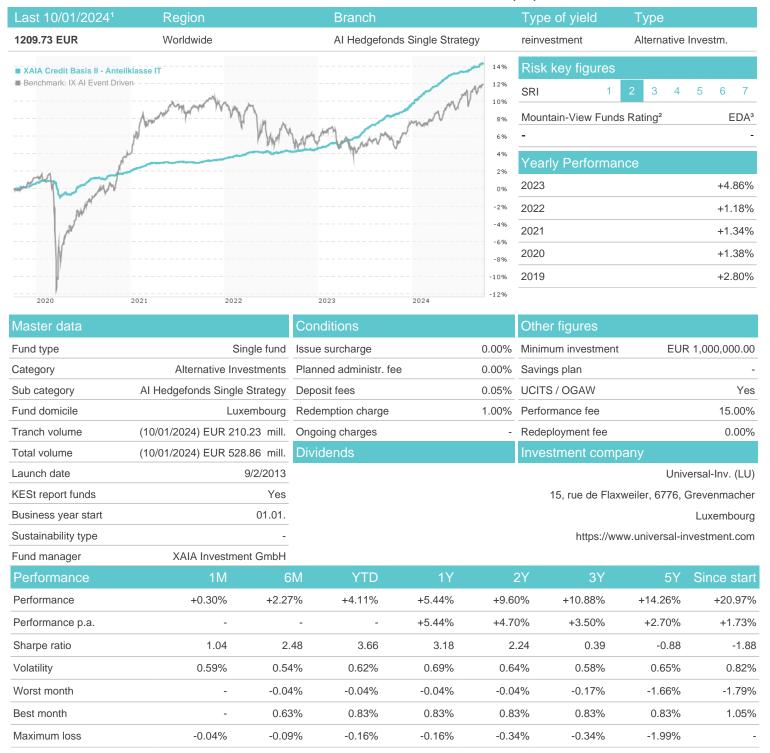

## XAIA Credit Basis II - Anteilklasse IT / LU0946790796 / A1W1Q4 / Universal-Inv. (LU)

## Distribution permission

Austria, Germany, Luxembourg, Czech Republic

<sup>1</sup> Important note on update status: The displayed date refers exclusively to the calculation of the NAV.
2 The Mountain-View Data Fund Rating calculates a computative ranking for funds using yield, volatility and trend data. For more information visit MVD Funds Rating

<sup>3</sup> Displays the Ethical-Dynamical Ratio calculated according to standard criteria. The maximum value is 100. For more information visit EDA

10

20

40