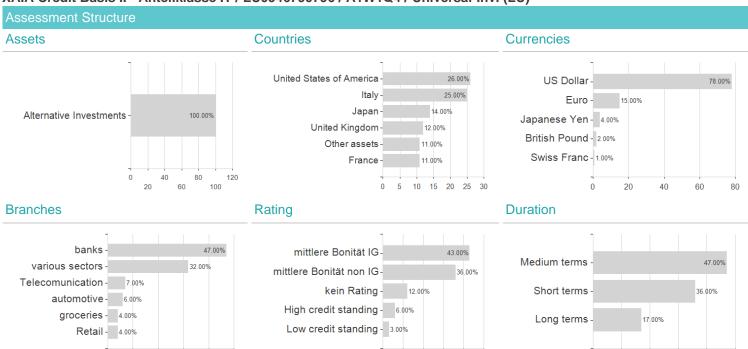

## XAIA Credit Basis II - Anteilklasse IT / LU0946790796 / A1W1Q4 / Universal-Inv. (LU)

50

20 30 40