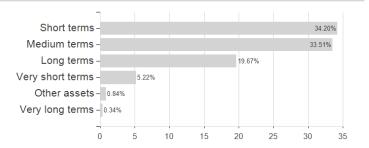

## XAIA Credit Basis - Anteilklasse IT / LU0946790523 / A1W1QP / Universal-Inv. (LU)



### Distribution permission

Austria, Germany, Luxembourg, Czech Republic

<sup>1</sup> Important note on update status: The displayed date refers exclusively to the calculation of the NAV.
2 The Mountain-View Data Fund Rating calculates a computative ranking for funds using yield, volatility and trend data. For more information visit MVD Funds Rating

<sup>3</sup> Displays the Ethical-Dynamical Ratio calculated according to standard criteria. The maximum value is 100. For more information visit EDA





# XAIA Credit Basis - Anteilklasse IT / LU0946790523 / A1W1QP / Universal-Inv. (LU)

#### Assessment Structure





## Countries



Issuer Duration