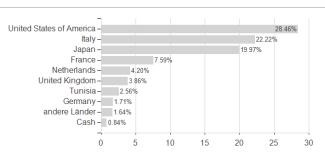

## XAIA Credit Basis - Anteilklasse IT / LU0946790523 / A1W1QP / Universal-Inv. (LU)



### Distribution permission

Austria, Germany, Luxembourg, Czech Republic

<sup>1</sup> Important note on update status: The displayed date refers exclusively to the calculation of the NAV.
2 The Mountain-View Data Fund Rating calculates a computative ranking for funds using yield, volatility and trend data. For more information visit MVD Funds Rating

<sup>3</sup> Displays the Ethical-Dynamical Ratio calculated according to standard criteria. The maximum value is 100. For more information visit EDA





# XAIA Credit Basis - Anteilklasse IT / LU0946790523 / A1W1QP / Universal-Inv. (LU)

#### Assessment Structure





## Countries



Issuer Duration