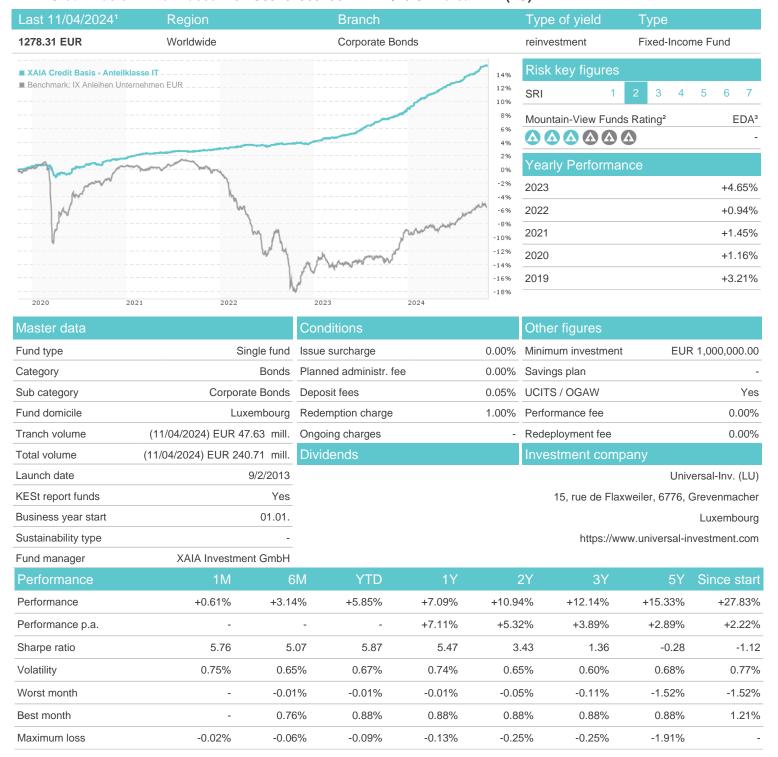

## XAIA Credit Basis - Anteilklasse IT / LU0946790523 / A1W1QP / Universal-Inv. (LU)

# XAIA Credit Basis - Anteilklasse IT / LU0946790523 / A1W1QP / Universal-Inv. (LU)