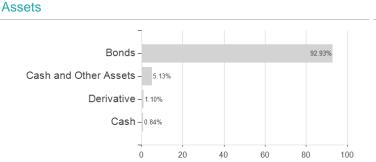

## XAIA Credit Basis - Anteilklasse IT / LU0946790523 / A1W1QP / Universal-Inv. (LU)



### Distribution permission

Austria, Germany, Luxembourg, Czech Republic

<sup>1</sup> Important note on update status: The displayed date refers exclusively to the calculation of the NAV.
2 The Mountain-View Data Fund Rating calculates a computative ranking for funds using yield, volatility and trend data. For more information visit MVD Funds Rating

<sup>3</sup> Displays the Ethical-Dynamical Ratio calculated according to standard criteria. The maximum value is 100. For more information visit EDA





# XAIA Credit Basis - Anteilklasse IT / LU0946790523 / A1W1QP / Universal-Inv. (LU)

#### Assessment Structure





## Countries



Issuer Duration