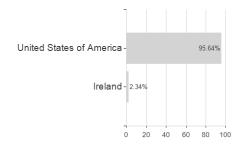

## Distribution permission

Best month

Maximum loss

Austria, Germany, Switzerland, United Kingdom

-8.44%

7.32%

-9.46%

7.32%

-9.46%

7.32%

-9.46%

7.32%

-15.07%

11.71%

-17.78%

14.76%

-36.98%

14.76%

<sup>1</sup> Important note on update status: The displayed date refers exclusively to the calculation of the NAV.

<sup>2</sup> The Mountain-View Data Fund Rating calculates a computative ranking for funds using yield, volatility and trend data. For more information visit MVD Funds Rating





## JPMorgan Funds - America Equity Fund - JPM America Equity A (acc) - EUR / LU0217390227 / A0HG2V / JPMorgan

3 Displays the Ethical-Dynamical Ratio calculated according to standard criteria. The maximum value is 100. For more information visit EDA









Countries Branches Currencies