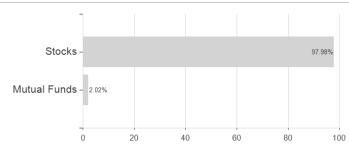

LU0217390227 / A0HG2V / JPMorgan



## Distribution permission

Best month

Maximum loss

Austria, Germany, Switzerland, United Kingdom

-8.44%

7.32%

-9.46%

7.32%

-9.46%

7.32%

-9.46%

7.32%

-15.07%

11.71%

-17.78%

14.76%

-36.98%

14.76%

<sup>1</sup> Important note on update status: The displayed date refers exclusively to the calculation of the NAV.

<sup>2</sup> The Mountain-View Data Fund Rating calculates a computative ranking for funds using yield, volatility and trend data. For more information visit MVD Funds Rating





## JPMorgan Funds - America Equity Fund - JPM America Equity A (acc) - EUR / LU0217390227 / A0HG2V / JPMorgan

3 Displays the Ethical-Dynamical Ratio calculated according to standard criteria. The maximum value is 100. For more information visit EDA









Countries Branches Currencies