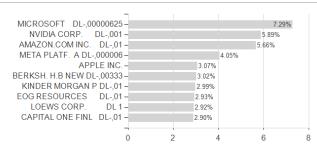

U0217390227 / A0HG2V / JPMorgan



## Distribution permission

Best month

Maximum loss

Austria, Germany, Switzerland, United Kingdom

-8.44%

7.32%

-9.46%

7.32%

-9.46%

7.32%

-9.46%

7.32%

-15.07%

11.71%

-17.78%

14.76%

-36.98%

14.76%

<sup>1</sup> Important note on update status: The displayed date refers exclusively to the calculation of the NAV.

<sup>2</sup> The Mountain-View Data Fund Rating calculates a computative ranking for funds using yield, volatility and trend data. For more information visit MVD Funds Rating





## JPMorgan Funds - America Equity Fund - JPM America Equity A (acc) - EUR / LU0217390227 / A0HG2V / JPMorgan

3 Displays the Ethical-Dynamical Ratio calculated according to standard criteria. The maximum value is 100. For more information visit EDA









Countries Branches Currencies