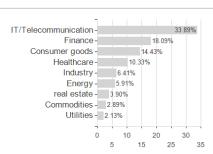

## Distribution permission

Best month

Maximum loss

Austria, Germany, Switzerland, United Kingdom

-8.44%

7.32%

-9.46%

7.32%

-9.46%

7.32%

-9.46%

7.32%

-15.07%

11.71%

-17.78%

14.76%

-36.98%

14.76%

<sup>1</sup> Important note on update status: The displayed date refers exclusively to the calculation of the NAV.

<sup>2</sup> The Mountain-View Data Fund Rating calculates a computative ranking for funds using yield, volatility and trend data. For more information visit MVD Funds Rating





## JPMorgan Funds - America Equity Fund - JPM America Equity A (acc) - EUR / LU0217390227 / A0HG2V / JPMorgan

3 Displays the Ethical-Dynamical Ratio calculated according to standard criteria. The maximum value is 100. For more information visit EDA









Countries Branches Currencies