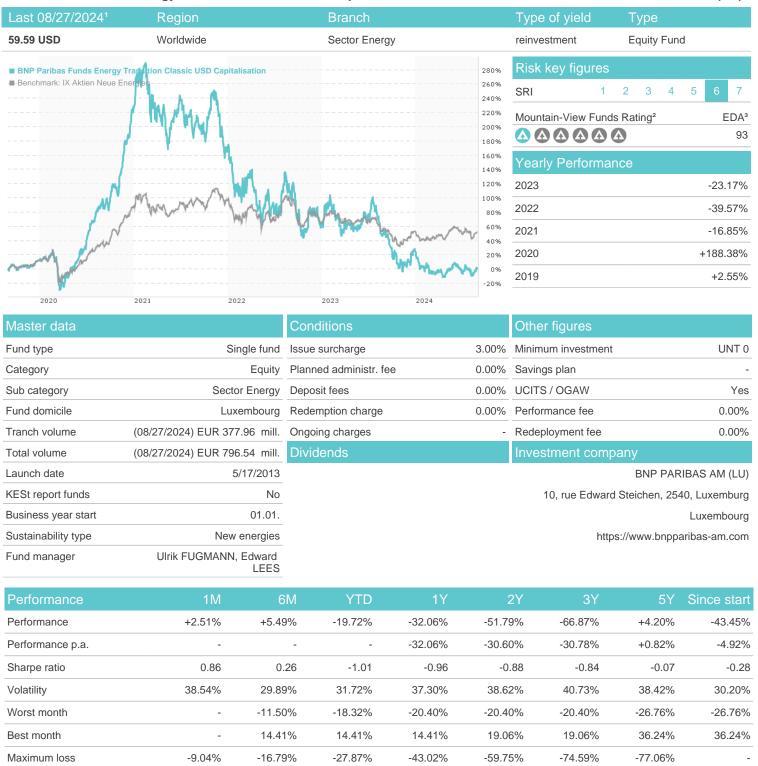

## BNP Paribas Funds Energy Transition Classic USD Capitalisation / LU0823414478 / A1T8W0 / BNP PARIBAS AM (LU)

Austria, Germany, Switzerland, United Kingdom, Luxembourg

<sup>1</sup> Important note on update status: The displayed date refers exclusively to the calculation of the NAV.
2 The Mountain-View Data Fund Rating calculates a computative ranking for funds using yield, volatility and trend data. For more information visit MVD Funds Rating

## BNP Paribas Funds Energy Transition Classic USD Capitalisation / LU0823414478 / A1T8W0 / BNP PARIBAS AM (LU)

3 Displays the Ethical-Dynamical Ratio calculated according to standard criteria. The maximum value is 100. For more information visit EDA