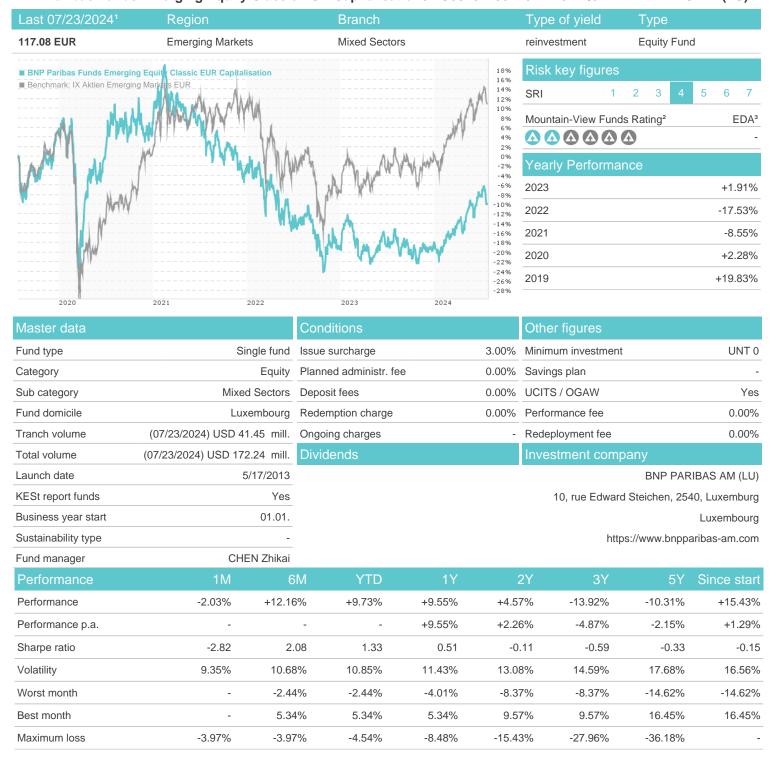

## BNP Paribas Funds Emerging Equity Classic EUR Capitalisation / LU0823413074 / A1T8WQ / BNP PARIBAS AM (LU)

### Distribution permission

Austria, Germany, Switzerland

<sup>1</sup> Important note on update status: The displayed date refers exclusively to the calculation of the NAV.
2 The Mountain-View Data Fund Rating calculates a computative ranking for funds using yield, volatility and trend data. For more information visit MVD Funds Rating

<sup>3</sup> Displays the Ethical-Dynamical Ratio calculated according to standard criteria. The maximum value is 100. For more information visit EDA