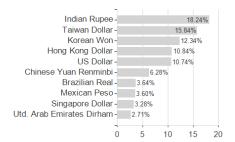

ds Emerging Equity Classic EUR Capitalisation / LU0823413074 / A1T8WQ / BNP PARIBAS AM (LU)



### Distribution permission

Austria, Germany, Switzerland

<sup>1</sup> Important note on update status: The displayed date refers exclusively to the calculation of the NAV.
2 The Mountain-View Data Fund Rating calculates a computative ranking for funds using yield, volatility and trend data. For more information visit MVD Funds Rating

<sup>3</sup> Displays the Ethical-Dynamical Ratio calculated according to standard criteria. The maximum value is 100. For more information visit EDA





# BNP Paribas Funds Emerging Equity Classic EUR Capitalisation / LU0823413074 / A1T8WQ / BNP PARIBAS AM (LU)

100

#### Assessment Structure



# Largest positions



### Countries Branches Currencies



20