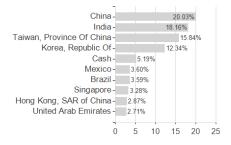

ibas Funds Emerging Equity Classic EUR Capitalisation / LU0823413074 / A1T8WQ / BNP PARIBAS AM (LU)



### Distribution permission

Austria, Germany, Switzerland

<sup>1</sup> Important note on update status: The displayed date refers exclusively to the calculation of the NAV.
2 The Mountain-View Data Fund Rating calculates a computative ranking for funds using yield, volatility and trend data. For more information visit MVD Funds Rating

<sup>3</sup> Displays the Ethical-Dynamical Ratio calculated according to standard criteria. The maximum value is 100. For more information visit EDA





# BNP Paribas Funds Emerging Equity Classic EUR Capitalisation / LU0823413074 / A1T8WQ / BNP PARIBAS AM (LU)

100

#### Assessment Structure



# Largest positions



### Countries Branches Currencies



20