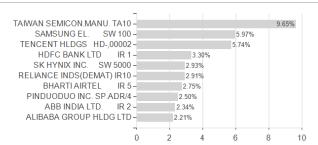

## BNP Paribas Funds Emerging Equity Classic EUR Capitalisation / LU0823413074 / A1T8WQ / BNP PARIBAS AM (LU)



### Distribution permission

Austria, Germany, Switzerland

<sup>1</sup> Important note on update status: The displayed date refers exclusively to the calculation of the NAV.
2 The Mountain-View Data Fund Rating calculates a computative ranking for funds using yield, volatility and trend data. For more information visit MVD Funds Rating

<sup>3</sup> Displays the Ethical-Dynamical Ratio calculated according to standard criteria. The maximum value is 100. For more information visit EDA





# BNP Paribas Funds Emerging Equity Classic EUR Capitalisation / LU0823413074 / A1T8WQ / BNP PARIBAS AM (LU)

100

#### Assessment Structure



# Largest positions



### Countries Branches Currencies



20