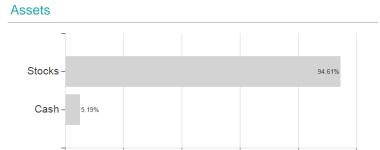

## BNP Paribas Funds Emerging Equity Classic EUR Capitalisation / LU0823413074 / A1T8WQ / BNP PARIBAS AM (LU)



### Distribution permission

Austria, Germany, Switzerland

<sup>1</sup> Important note on update status: The displayed date refers exclusively to the calculation of the NAV.
2 The Mountain-View Data Fund Rating calculates a computative ranking for funds using yield, volatility and trend data. For more information visit MVD Funds Rating

<sup>3</sup> Displays the Ethical-Dynamical Ratio calculated according to standard criteria. The maximum value is 100. For more information visit EDA





# BNP Paribas Funds Emerging Equity Classic EUR Capitalisation / LU0823413074 / A1T8WQ / BNP PARIBAS AM (LU)

100

#### Assessment Structure



# Largest positions



### Countries Branches Currencies



20