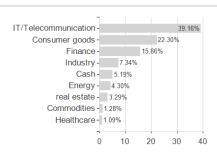

unds Emerging Equity Classic EUR Capitalisation / LU0823413074 / A1T8WQ / BNP PARIBAS AM (LU)



### Distribution permission

Austria, Germany, Switzerland

<sup>1</sup> Important note on update status: The displayed date refers exclusively to the calculation of the NAV.
2 The Mountain-View Data Fund Rating calculates a computative ranking for funds using yield, volatility and trend data. For more information visit MVD Funds Rating

<sup>3</sup> Displays the Ethical-Dynamical Ratio calculated according to standard criteria. The maximum value is 100. For more information visit EDA





# BNP Paribas Funds Emerging Equity Classic EUR Capitalisation / LU0823413074 / A1T8WQ / BNP PARIBAS AM (LU)

100

#### Assessment Structure



# Largest positions



### Countries Branches Currencies



20