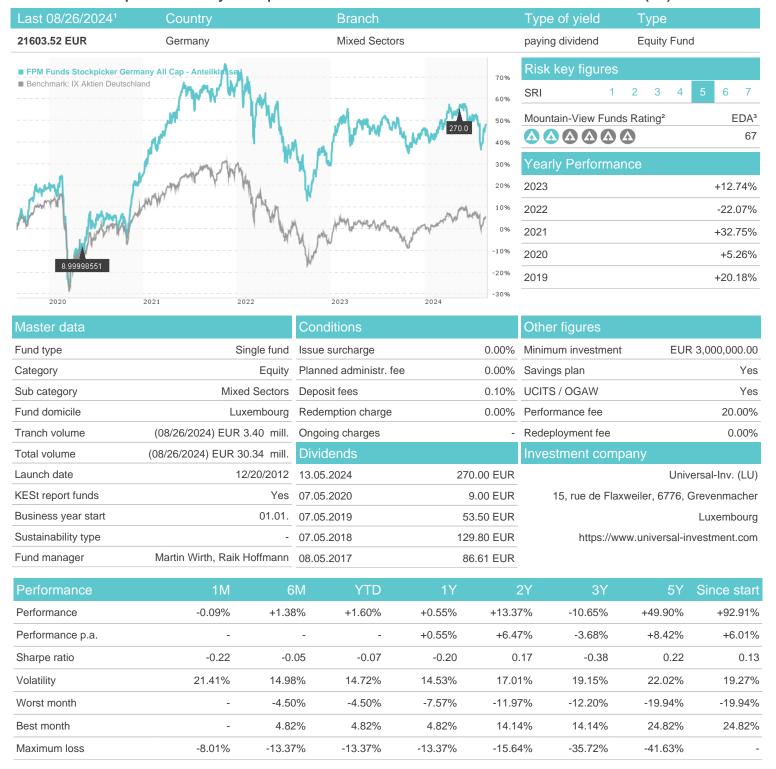

## FPM Funds Stockpicker Germany All Cap - Anteilklasse I / LU0850380873 / DWS1TV / Universal-Inv. (LU)

100

10 15 20 25 30