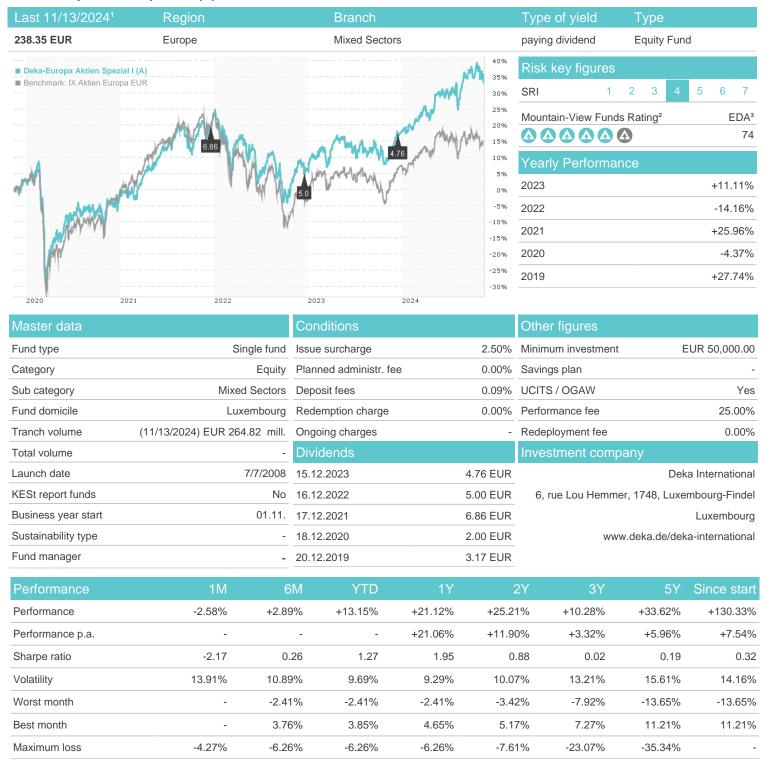

### Deka-Europa Aktien Spezial I (A) / LU0368601893 / DK1A45 / Deka International

### Distribution permission

Germany, Luxembourg, Czech Republic

<sup>1</sup> Important note on update status: The displayed date refers exclusively to the calculation of the NAV.
2 The Mountain-View Data Fund Rating calculates a computative ranking for funds using yield, volatility and trend data. For more information visit MVD Funds Rating

<sup>3</sup> Displays the Ethical-Dynamical Ratio calculated according to standard criteria. The maximum value is 100. For more information visit EDA

# Deka-Europa Aktien Spezial I (A) / LU0368601893 / DK1A45 / Deka International