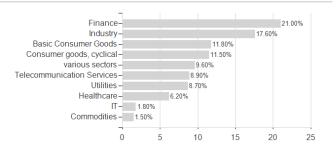

### Deka-Europa Aktien Spezial I (A) / LU0368601893 / DK1A45 / Deka International



### Distribution permission

Germany, Luxembourg, Czech Republic

<sup>1</sup> Important note on update status: The displayed date refers exclusively to the calculation of the NAV.
2 The Mountain-View Data Fund Rating calculates a computative ranking for funds using yield, volatility and trend data. For more information visit MVD Funds Rating

<sup>3</sup> Displays the Ethical-Dynamical Ratio calculated according to standard criteria. The maximum value is 100. For more information visit EDA





# Deka-Europa Aktien Spezial I (A) / LU0368601893 / DK1A45 / Deka International

### Assessment Structure

#### Assessment Otractar



### Largest positions



## Countries Branches