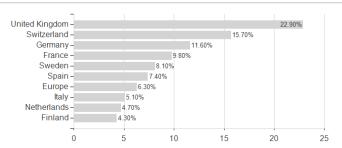

### Deka-Europa Aktien Spezial I (A) / LU0368601893 / DK1A45 / Deka International



### Distribution permission

Germany, Luxembourg, Czech Republic

<sup>1</sup> Important note on update status: The displayed date refers exclusively to the calculation of the NAV.
2 The Mountain-View Data Fund Rating calculates a computative ranking for funds using yield, volatility and trend data. For more information visit MVD Funds Rating

<sup>3</sup> Displays the Ethical-Dynamical Ratio calculated according to standard criteria. The maximum value is 100. For more information visit EDA





# Deka-Europa Aktien Spezial I (A) / LU0368601893 / DK1A45 / Deka International

### Assessment Structure

#### Assessment Otractar



### Largest positions



## Countries Branches