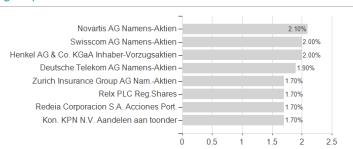

### Deka-Europa Aktien Spezial I (A) / LU0368601893 / DK1A45 / Deka International



### Distribution permission

Germany, Luxembourg, Czech Republic

<sup>1</sup> Important note on update status: The displayed date refers exclusively to the calculation of the NAV.
2 The Mountain-View Data Fund Rating calculates a computative ranking for funds using yield, volatility and trend data. For more information visit MVD Funds Rating

<sup>3</sup> Displays the Ethical-Dynamical Ratio calculated according to standard criteria. The maximum value is 100. For more information visit EDA





# Deka-Europa Aktien Spezial I (A) / LU0368601893 / DK1A45 / Deka International

### Assessment Structure

#### Assessment Otractar



### Largest positions



## Countries Branches