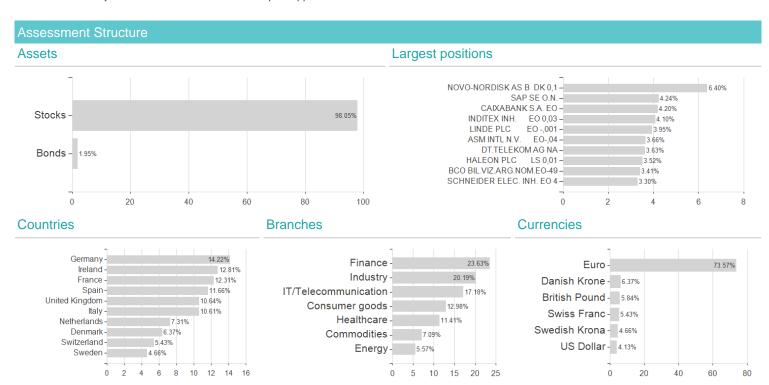

## GAM Star Continental European Equity C Acc - EUR / IE00B1W3X600 / A0MXLN / GAM Fund Management