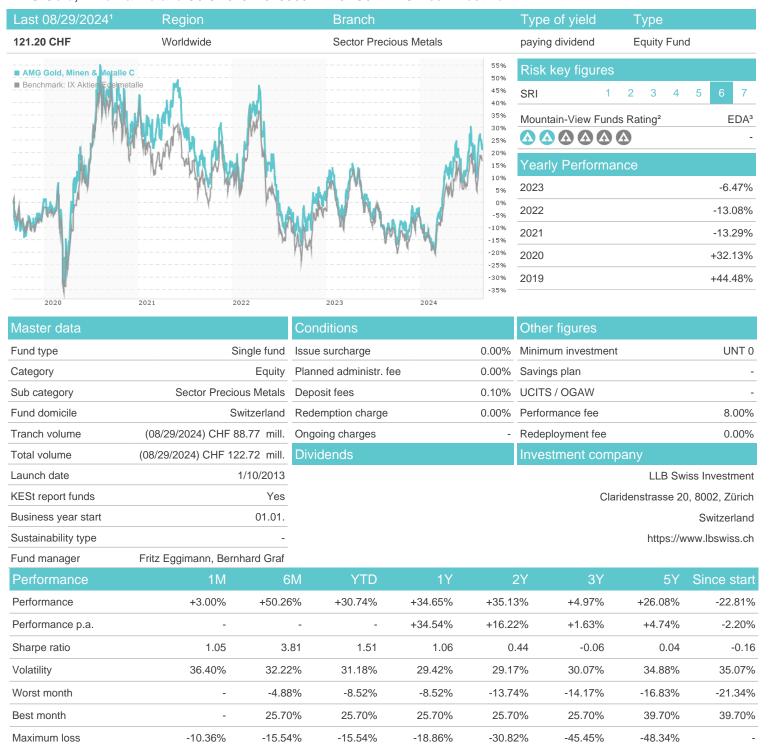

## AMG Gold, Minen & Metalle C / CH0197484386 / A1H8DS / LLB Swiss Investment

## Distribution permission

Switzerland

<sup>1</sup> Important note on update status: The displayed date refers exclusively to the calculation of the NAV.
2 The Mountain-View Data Fund Rating calculates a computative ranking for funds using yield, volatility and trend data. For more information visit MVD Funds Rating

<sup>3</sup> Displays the Ethical-Dynamical Ratio calculated according to standard criteria. The maximum value is 100. For more information visit EDA