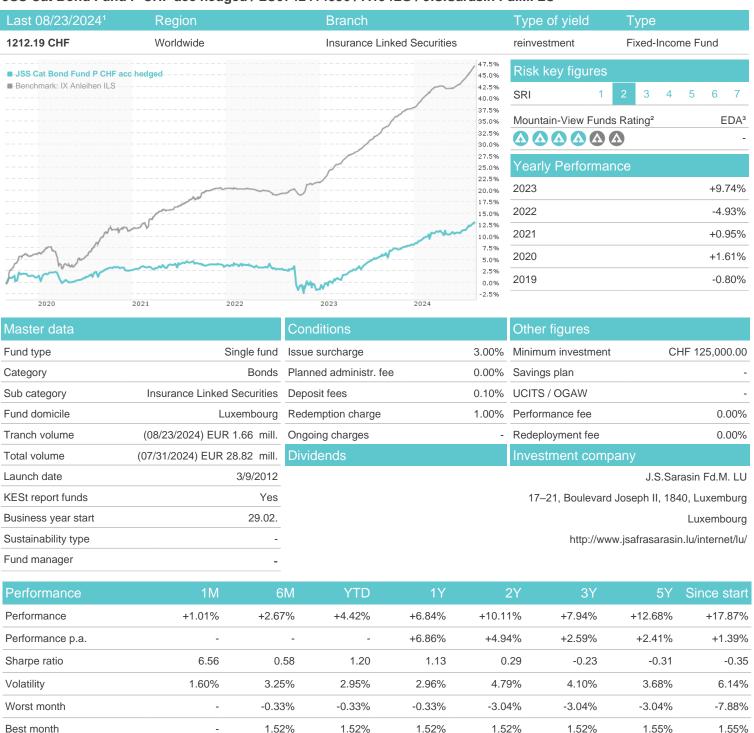

## JSS Cat Bond Fund P CHF acc hedged / LU0742414336 / A1J4LG / J.S.Sarasin Fd.M. LU

## Distribution permission

Austria, Luxembourg

Maximum loss

-0.19%

-0.88%

-0.88%

-0.88%

-5.65%

-6.71%

-6.71%

<sup>1</sup> Important note on update status: The displayed date refers exclusively to the calculation of the NAV.

<sup>2</sup> The Mountain-View Data Fund Rating calculates a computative ranking for funds using yield, volatility and trend data. For more information visit MVD Funds Rating

<sup>3</sup> Displays the Ethical-Dynamical Ratio calculated according to standard criteria. The maximum value is 100. For more information visit EDA