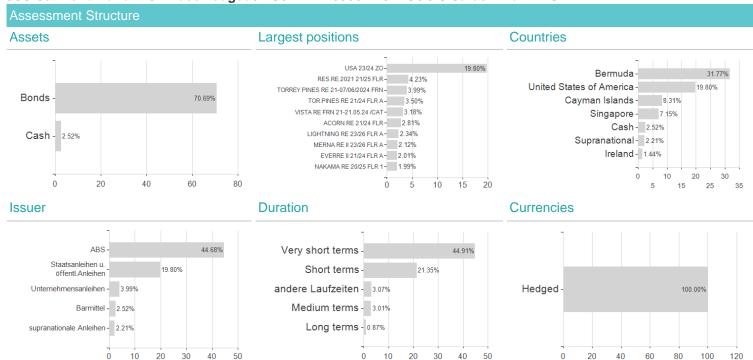

## JSS Cat Bond Fund P CHF acc hedged / LU0742414336 / A1J4LG / J.S.Sarasin Fd.M. LU



## Distribution permission

Austria, Luxembourg

Maximum loss

-0.19%

-0.88%

-0.88%

-0.88%

-5.65%

-6.71%

-6.71%

<sup>1</sup> Important note on update status: The displayed date refers exclusively to the calculation of the NAV.

<sup>2</sup> The Mountain-View Data Fund Rating calculates a computative ranking for funds using yield, volatility and trend data. For more information visit MVD Funds Rating

<sup>3</sup> Displays the Ethical-Dynamical Ratio calculated according to standard criteria. The maximum value is 100. For more information visit EDA



## JSS Cat Bond Fund P CHF acc hedged / LU0742414336 / A1J4LG / J.S.Sarasin Fd.M. LU