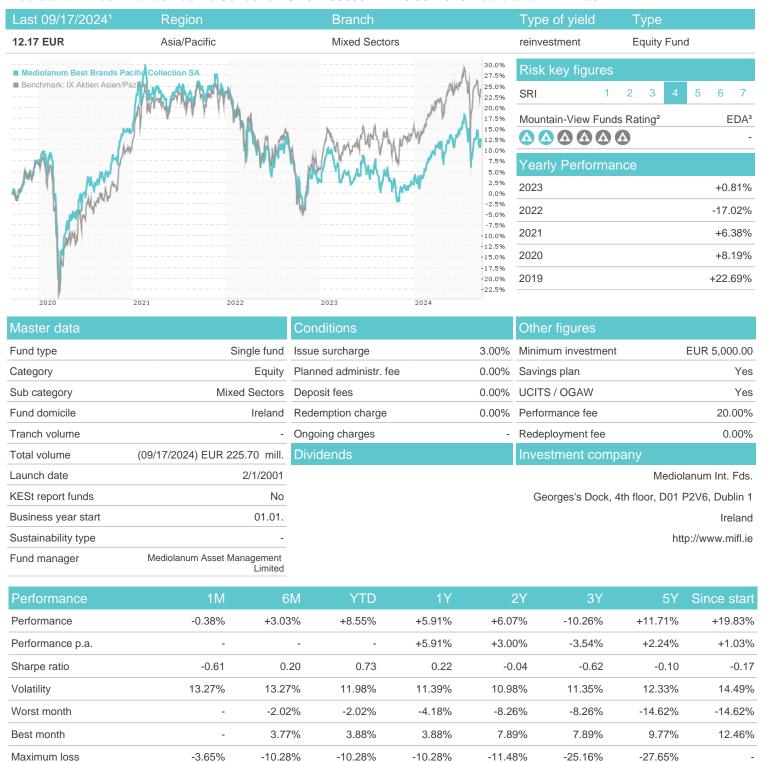

## Mediolanum Best Brands Pacific Collection SA / IE0009624127 / 804232 / Mediolanum Int. Fds.

## Distribution permission

Germany, Czech Republic

<sup>1</sup> Important note on update status: The displayed date refers exclusively to the calculation of the NAV.

<sup>2</sup> The Mountain-View Data Fund Rating calculates a computative ranking for funds using yield, volatility and trend data. For more information visit MVD Funds Rating

<sup>3</sup> Displays the Ethical-Dynamical Ratio calculated according to standard criteria. The maximum value is 100. For more information visit EDA