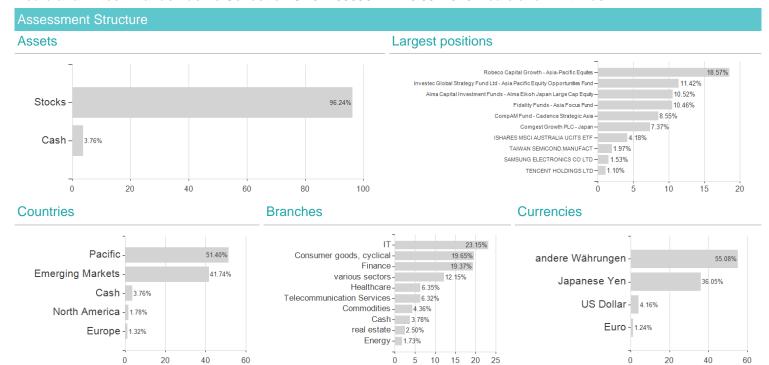

## Mediolanum Best Brands Pacific Collection SA / IE0009624127 / 804232 / Mediolanum Int. Fds.