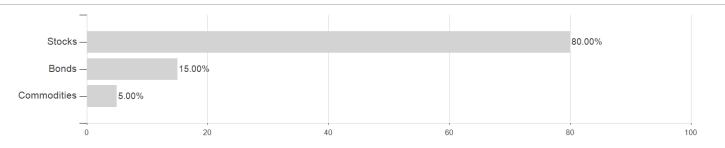

## Deka-Europa Balance Dynamisch CF / DE000DK2CGD5 / DK2CGD / Deka Investment



### Distribution permission

Germany

<sup>1</sup> Important note on update status: The displayed date refers exclusively to the calculation of the NAV.
2 The Mountain-View Data Fund Rating calculates a computative ranking for funds using yield, volatility and trend data. For more information visit MVD Funds Rating

<sup>3</sup> Displays the Ethical-Dynamical Ratio calculated according to standard criteria. The maximum value is 100. For more information visit EDA





## Deka-Europa Balance Dynamisch CF / DE000DK2CGD5 / DK2CGD / Deka Investment

#### Assessment Structure

### Assets



# Countries Largest positions