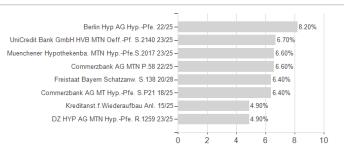

## Deka-Europa Balance Dynamisch CF / DE000DK2CGD5 / DK2CGD / Deka Investment



### Distribution permission

Germany

<sup>1</sup> Important note on update status: The displayed date refers exclusively to the calculation of the NAV.
2 The Mountain-View Data Fund Rating calculates a computative ranking for funds using yield, volatility and trend data. For more information visit MVD Funds Rating

<sup>3</sup> Displays the Ethical-Dynamical Ratio calculated according to standard criteria. The maximum value is 100. For more information visit EDA





## Deka-Europa Balance Dynamisch CF / DE000DK2CGD5 / DK2CGD / Deka Investment

#### Assessment Structure

### Assets



# Countries Largest positions