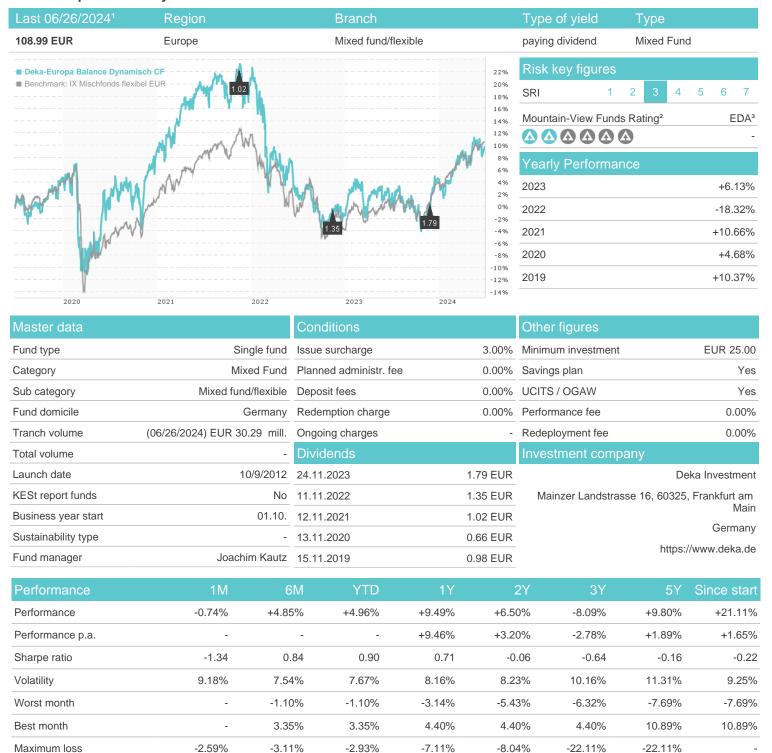

## Deka-Europa Balance Dynamisch CF / DE000DK2CGD5 / DK2CGD / Deka Investment

### Distribution permission

Germany

<sup>1</sup> Important note on update status: The displayed date refers exclusively to the calculation of the NAV.
2 The Mountain-View Data Fund Rating calculates a computative ranking for funds using yield, volatility and trend data. For more information visit MVD Funds Rating

<sup>3</sup> Displays the Ethical-Dynamical Ratio calculated according to standard criteria. The maximum value is 100. For more information visit EDA