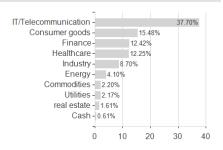

ds - US Select Equity Plus Fund C (dist) - USD / LU0822049200 / A1J326 / JPMorgan AM (EU)



## Distribution permission

Austria, Germany, Switzerland, United Kingdom, Luxembourg, Czech Republic

<sup>1</sup> Important note on update status: The displayed date refers exclusively to the calculation of the NAV.
2 The Mountain-View Data Fund Rating calculates a computative ranking for funds using yield, volatility and trend data. For more information visit MVD Funds Rating

<sup>3</sup> Displays the Ethical-Dynamical Ratio calculated according to standard criteria. The maximum value is 100. For more information visit EDA





## JPMorgan Funds - US Select Equity Plus Fund C (dist) - USD / LU0822049200 / A1J326 / JPMorgan AM (EU)





## Largest positions





Countries Branches Currencies