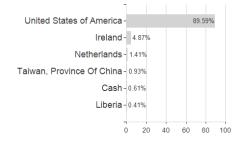

unds - US Select Equity Plus Fund C (dist) - USD / LU0822049200 / A1J326 / JPMorgan AM (EU)



## Distribution permission

Austria, Germany, Switzerland, United Kingdom, Luxembourg, Czech Republic

<sup>1</sup> Important note on update status: The displayed date refers exclusively to the calculation of the NAV.
2 The Mountain-View Data Fund Rating calculates a computative ranking for funds using yield, volatility and trend data. For more information visit MVD Funds Rating

<sup>3</sup> Displays the Ethical-Dynamical Ratio calculated according to standard criteria. The maximum value is 100. For more information visit EDA





## JPMorgan Funds - US Select Equity Plus Fund C (dist) - USD / LU0822049200 / A1J326 / JPMorgan AM (EU)





## Largest positions





Countries Branches Currencies