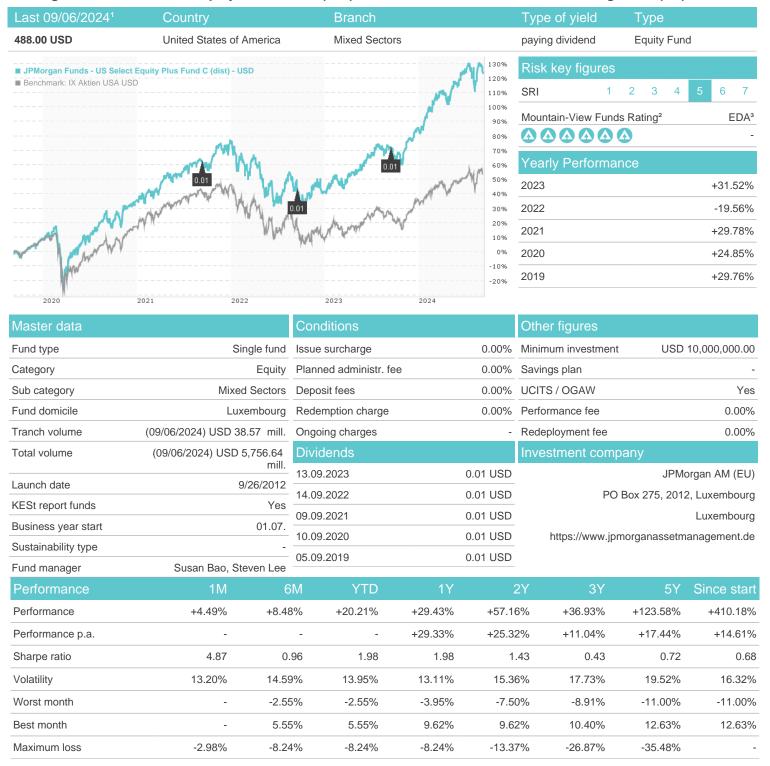

## JPMorgan Funds - US Select Equity Plus Fund C (dist) - USD / LU0822049200 / A1J326 / JPMorgan AM (EU)

## Distribution permission

Austria, Germany, Switzerland, United Kingdom, Luxembourg, Czech Republic

<sup>1</sup> Important note on update status: The displayed date refers exclusively to the calculation of the NAV.
2 The Mountain-View Data Fund Rating calculates a computative ranking for funds using yield, volatility and trend data. For more information visit MVD Funds Rating

<sup>3</sup> Displays the Ethical-Dynamical Ratio calculated according to standard criteria. The maximum value is 100. For more information visit EDA