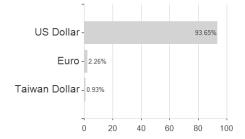

- US Select Equity Plus Fund C (dist) - USD / LU0822049200 / A1J326 / JPMorgan AM (EU)



## Distribution permission

Austria, Germany, Switzerland, United Kingdom, Luxembourg, Czech Republic

<sup>1</sup> Important note on update status: The displayed date refers exclusively to the calculation of the NAV.
2 The Mountain-View Data Fund Rating calculates a computative ranking for funds using yield, volatility and trend data. For more information visit MVD Funds Rating

<sup>3</sup> Displays the Ethical-Dynamical Ratio calculated according to standard criteria. The maximum value is 100. For more information visit EDA





## JPMorgan Funds - US Select Equity Plus Fund C (dist) - USD / LU0822049200 / A1J326 / JPMorgan AM (EU)





## Largest positions





Countries Branches Currencies