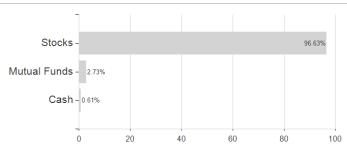

## JPMorgan Funds - US Select Equity Plus Fund C (dist) - USD / LU0822049200 / A1J326 / JPMorgan AM (EU)

## Largest positions

Countries Branches Currencies