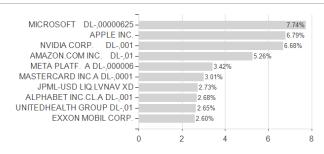

## JPMorgan Funds - US Select Equity Plus Fund C (dist) - USD / LU0822049200 / A1J326 / JPMorgan AM (EU)



## Distribution permission

Austria, Germany, Switzerland, United Kingdom, Luxembourg, Czech Republic

<sup>1</sup> Important note on update status: The displayed date refers exclusively to the calculation of the NAV.
2 The Mountain-View Data Fund Rating calculates a computative ranking for funds using yield, volatility and trend data. For more information visit MVD Funds Rating

<sup>3</sup> Displays the Ethical-Dynamical Ratio calculated according to standard criteria. The maximum value is 100. For more information visit EDA





## JPMorgan Funds - US Select Equity Plus Fund C (dist) - USD / LU0822049200 / A1J326 / JPMorgan AM (EU)





## Largest positions





Countries Branches Currencies