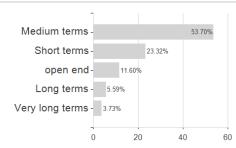

## Swisscanto (LU) Bond Fund Sustainable Global High Yield DAH EUR / LU0830970603 / A1J4JS / Swisscanto AM Int.

Currencies