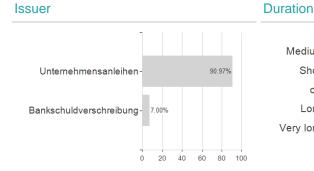

## Swisscanto (LU) Bond Fund Sustainable Global High Yield DAH EUR / LU0830970603 / A1J4JS / Swisscanto AM Int.

Currencies