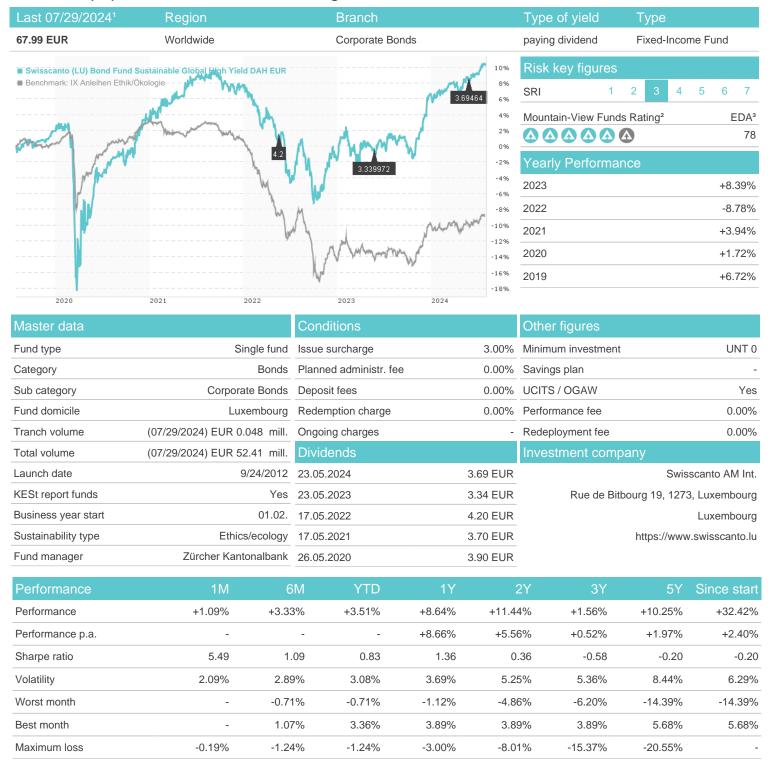

## Swisscanto (LU) Bond Fund Sustainable Global High Yield DAH EUR / LU0830970603 / A1J4JS / Swisscanto AM Int.

## Distribution permission

Austria, Germany, Switzerland, United Kingdom

<sup>1</sup> Important note on update status: The displayed date refers exclusively to the calculation of the NAV.
2 The Mountain-View Data Fund Rating calculates a computative ranking for funds using yield, volatility and trend data. For more information visit MVD Funds Rating

<sup>3</sup> Displays the Ethical-Dynamical Ratio calculated according to standard criteria. The maximum value is 100. For more information visit EDA