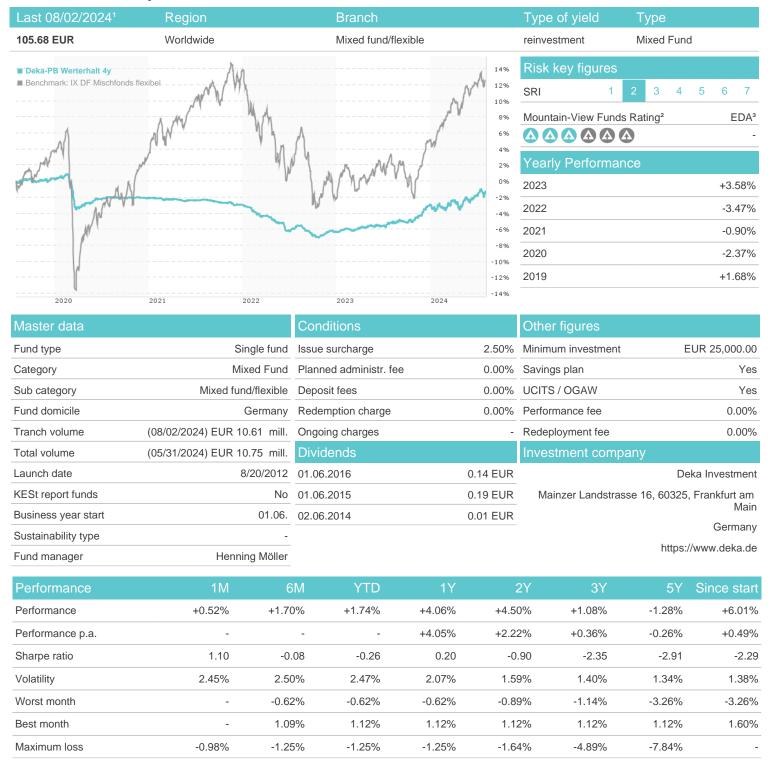

## Deka-PB Werterhalt 4y / DE000DK0EC42 / DK0EC4 / Deka Investment

### Distribution permission

Germany

<sup>1</sup> Important note on update status: The displayed date refers exclusively to the calculation of the NAV.
2 The Mountain-View Data Fund Rating calculates a computative ranking for funds using yield, volatility and trend data. For more information visit MVD Funds Rating

<sup>3</sup> Displays the Ethical-Dynamical Ratio calculated according to standard criteria. The maximum value is 100. For more information visit EDA