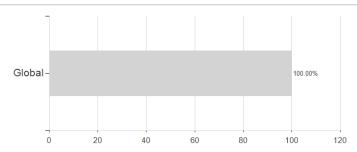

## Deka-PB Werterhalt 4y / DE000DK0EC42 / DK0EC4 / Deka Investment



### Distribution permission

Germany

<sup>1</sup> Important note on update status: The displayed date refers exclusively to the calculation of the NAV.
2 The Mountain-View Data Fund Rating calculates a computative ranking for funds using yield, volatility and trend data. For more information visit MVD Funds Rating

<sup>3</sup> Displays the Ethical-Dynamical Ratio calculated according to standard criteria. The maximum value is 100. For more information visit EDA





# Deka-PB Werterhalt 4y / DE000DK0EC42 / DK0EC4 / Deka Investment

#### Assessment Structure

### **Assets**



## Countries Largest positions