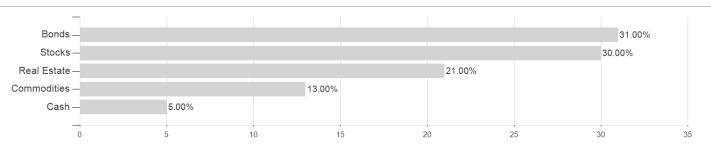

## Deka-Sachwerte TF / DE000DK0EC91 / DK0EC9 / Deka Investment



## Distribution permission

Germany

<sup>1</sup> Important note on update status: The displayed date refers exclusively to the calculation of the NAV.
2 The Mountain-View Data Fund Rating calculates a computative ranking for funds using yield, volatility and trend data. For more information visit MVD Funds Rating

<sup>3</sup> Displays the Ethical-Dynamical Ratio calculated according to standard criteria. The maximum value is 100. For more information visit EDA





# Deka-Sachwerte TF / DE000DK0EC91 / DK0EC9 / Deka Investment

#### Assessment Structure

## **Assets**



## Countries