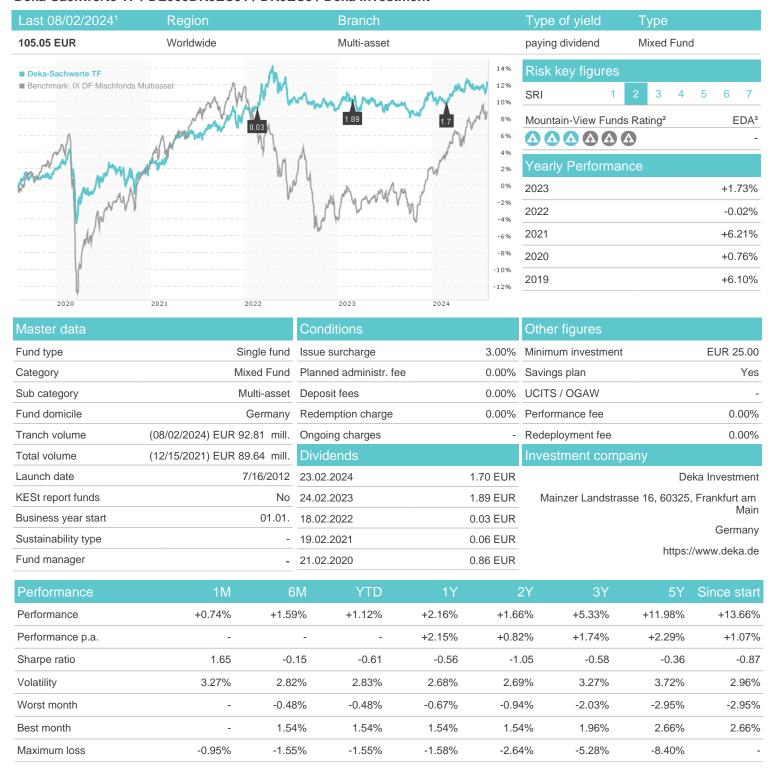

## Deka-Sachwerte TF / DE000DK0EC91 / DK0EC9 / Deka Investment

## Distribution permission

Germany

<sup>1</sup> Important note on update status: The displayed date refers exclusively to the calculation of the NAV.
2 The Mountain-View Data Fund Rating calculates a computative ranking for funds using yield, volatility and trend data. For more information visit MVD Funds Rating

<sup>3</sup> Displays the Ethical-Dynamical Ratio calculated according to standard criteria. The maximum value is 100. For more information visit EDA