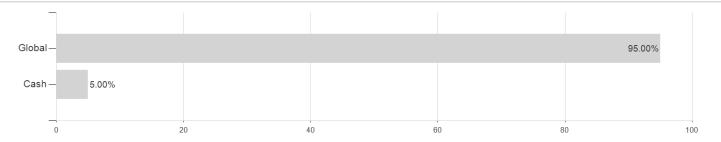

## Deka-Sachwerte TF / DE000DK0EC91 / DK0EC9 / Deka Investment



## Distribution permission

Germany

<sup>1</sup> Important note on update status: The displayed date refers exclusively to the calculation of the NAV.
2 The Mountain-View Data Fund Rating calculates a computative ranking for funds using yield, volatility and trend data. For more information visit MVD Funds Rating

<sup>3</sup> Displays the Ethical-Dynamical Ratio calculated according to standard criteria. The maximum value is 100. For more information visit EDA





# Deka-Sachwerte TF / DE000DK0EC91 / DK0EC9 / Deka Investment

#### Assessment Structure

## **Assets**



## Countries