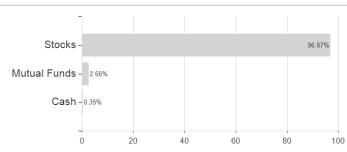

hares can usually be bought and sold each business day of the fund. This fund may not be appropriate for investors who plan to sell their shares in the fund within 5 years. Investment in the fund should be regarded as a long-term investment.

#### Investment goal

Aims to provide long-term capital growth with the level of income expected to be low. At least 70% invested in company shares in countries in areas experiencing rapid economic growth including Latin America, South East Asia, Africa, Eastern Europe (including Russia) and the Middle East. The fund may invest its net assets directly in China A and B shares. Has the freedom to invest outside the fund's principal geographies, market sectors, industries or asset classes.

# Assessment Structure

#### **Assets**

### Largest positions





Countries Branches Currencies