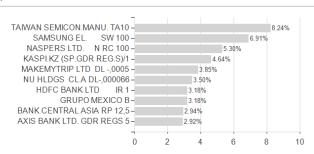

res can usually be bought and sold each business day of the fund. This fund may not be appropriate for investors who plan to sell their shares in the fund within 5 years. Investment in the fund should be regarded as a long-term investment.

#### Investment goal

Aims to provide long-term capital growth with the level of income expected to be low. At least 70% invested in company shares in countries in areas experiencing rapid economic growth including Latin America, South East Asia, Africa, Eastern Europe (including Russia) and the Middle East. The fund may invest its net assets directly in China A and B shares. Has the freedom to invest outside the fund's principal geographies, market sectors, industries or asset classes.

# Assessment Structure

#### **Assets**

### Largest positions





Countries Branches Currencies