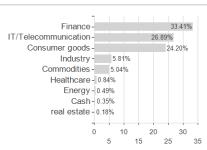

each business day of the fund. This fund may not be appropriate for investors who plan to sell their shares in the fund within 5 years. Investment in the fund should be regarded as a long-term investment.

#### Investment goal

Aims to provide long-term capital growth with the level of income expected to be low. At least 70% invested in company shares in countries in areas experiencing rapid economic growth including Latin America, South East Asia, Africa, Eastern Europe (including Russia) and the Middle East. The fund may invest its net assets directly in China A and B shares. Has the freedom to invest outside the fund's principal geographies, market sectors, industries or asset classes.

# Assessment Structure

#### **Assets**

### Largest positions





Countries Branches Currencies