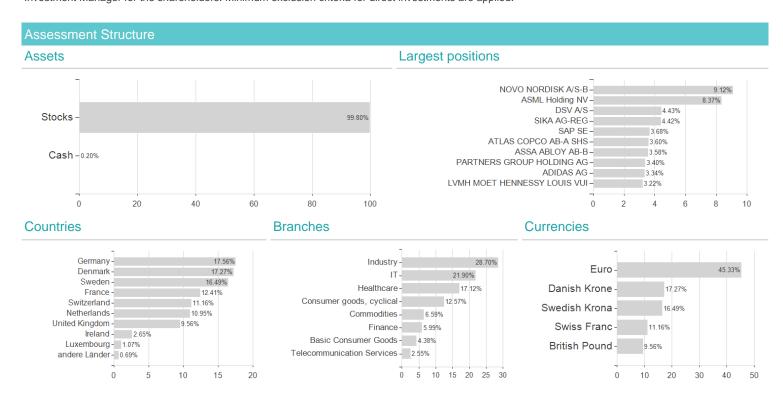

## Allianz Europe Equity Growth - P - EUR / LU0256881474 / A0KDMZ / Allianz Gl.Investors

### Investment strategy

Min. 70% of Sub-Fund assets are invested in Equities as described in the investment objective. Max. 30% of Sub-Fund assets may be invested in Equities other than described in the investment objective. Max. 20% of Sub-Fund assets may be invested in Emerging Markets. Max. 25% of Sub Fund assets may be held directly in time deposits and/or (up to 20% of Sub-Fund assets) in deposits at sight and/or invested in Money Market Instruments and/or (up to 10% of Sub-Fund assets) in money market funds for liquidity management. Max. 10% of Sub-Fund assets may be invested in UCITS/UCI. Bonds and money market instruments must have at the time of acquisition a rating of at least B- or a comparable rating from a recognised rating agency. Sub-Fund classifies as "equity-fund" according to German Investment Tax Act (GITA).

#### Investment goal

Long-term capital growth by investing in European Equity Markets with a focus on growth stocks in accordance with the Sustainability Key Performance Indicator Strategy (Relative) ("KPI Strategy (Relative)"). In this context, the aim is to outperform the Sub-Fund"s Sustainability KPI compared to Sub-Fund"s Benchmark to achieve the investment objective. The Sub-Fund follows the KPI Strategy (Relative) and promotes responsible investments by applying a sustainability key performance indicator ("Sustainability KPI") to provide transparency on the measurable sustainability outcome pursued by the Sub-Fund"s Investment Manager for the shareholders. Minimum exclusion criteria for direct investments are applied.