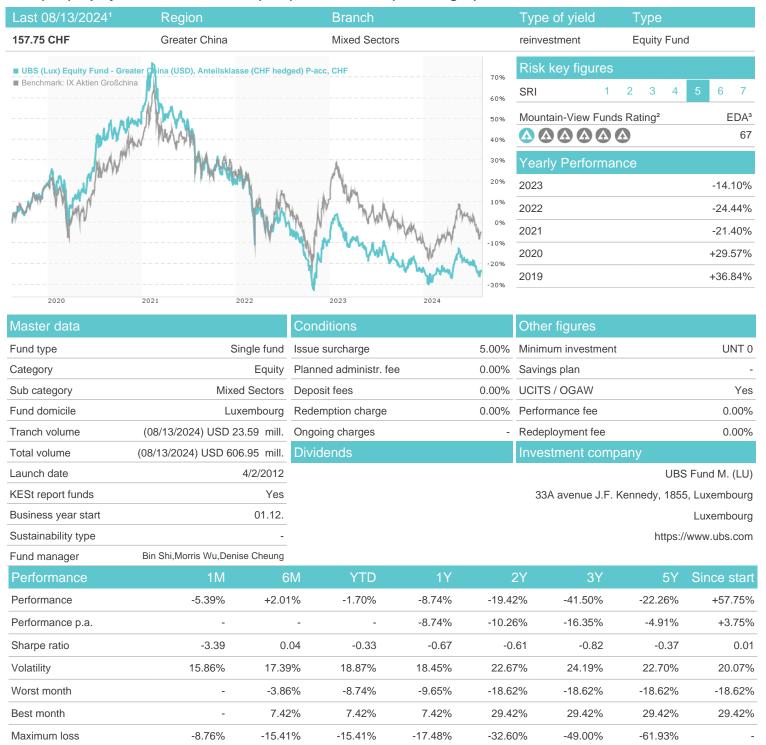

## UBS (Lux) Equity Fund - Greater China (USD), Anteilsklasse (CHF hedged) P-acc, CHF / LU0763739066 / A1JV2W /

## Distribution permission

Austria, Germany, Switzerland, United Kingdom

<sup>1</sup> Important note on update status: The displayed date refers exclusively to the calculation of the NAV.
2 The Mountain-View Data Fund Rating calculates a computative ranking for funds using yield, volatility and trend data. For more information visit MVD Funds Rating

<sup>3</sup> Displays the Ethical-Dynamical Ratio calculated according to standard criteria. The maximum value is 100. For more information visit EDA