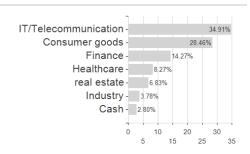

## UBS (Lux) Equity Fund - Greater China (USD), Anteilsklasse (CHF hedged) P-acc, CHF / LU0763739066 / A1JV2W /



## Distribution permission

Austria, Germany, Switzerland, United Kingdom

<sup>1</sup> Important note on update status: The displayed date refers exclusively to the calculation of the NAV.
2 The Mountain-View Data Fund Rating calculates a computative ranking for funds using yield, volatility and trend data. For more information visit MVD Funds Rating

<sup>3</sup> Displays the Ethical-Dynamical Ratio calculated according to standard criteria. The maximum value is 100. For more information visit EDA





## UBS (Lux) Equity Fund - Greater China (USD), Anteilsklasse (CHF hedged) P-acc, CHF / LU0763739066 / A1JV2W /





## Largest positions



Countries Branches Currencies