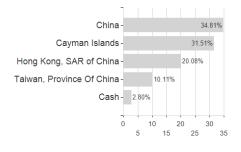

## UBS (Lux) Equity Fund - Greater China (USD), Anteilsklasse (CHF hedged) P-acc, CHF / LU0763739066 / A1JV2W /



## Distribution permission

Austria, Germany, Switzerland, United Kingdom

<sup>1</sup> Important note on update status: The displayed date refers exclusively to the calculation of the NAV.
2 The Mountain-View Data Fund Rating calculates a computative ranking for funds using yield, volatility and trend data. For more information visit MVD Funds Rating

<sup>3</sup> Displays the Ethical-Dynamical Ratio calculated according to standard criteria. The maximum value is 100. For more information visit EDA





## UBS (Lux) Equity Fund - Greater China (USD), Anteilsklasse (CHF hedged) P-acc, CHF / LU0763739066 / A1JV2W /





## Largest positions



Countries Branches Currencies