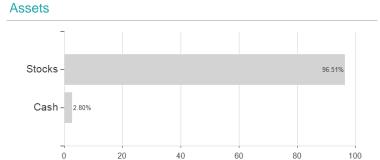

## UBS (Lux) Equity Fund - Greater China (USD), Anteilsklasse (CHF hedged) P-acc, CHF / LU0763739066 / A1JV2W /



## Distribution permission

Austria, Germany, Switzerland, United Kingdom

<sup>1</sup> Important note on update status: The displayed date refers exclusively to the calculation of the NAV.
2 The Mountain-View Data Fund Rating calculates a computative ranking for funds using yield, volatility and trend data. For more information visit MVD Funds Rating

<sup>3</sup> Displays the Ethical-Dynamical Ratio calculated according to standard criteria. The maximum value is 100. For more information visit EDA





## UBS (Lux) Equity Fund - Greater China (USD), Anteilsklasse (CHF hedged) P-acc, CHF / LU0763739066 / A1JV2W /





## Largest positions



Countries Branches Currencies