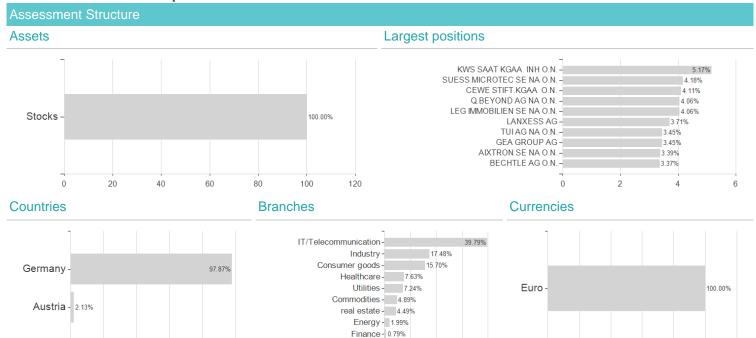

## WARBURG - Small&Midcaps Deutschland R / DE000A0RHE28 / A0RHE2 / WARBURG INVEST KAG



## Distribution permission

Austria, Germany, Switzerland, Czech Republic

<sup>1</sup> Important note on update status: The displayed date refers exclusively to the calculation of the NAV.
2 The Mountain-View Data Fund Rating calculates a computative ranking for funds using yield, volatility and trend data. For more information visit MVD Funds Rating

<sup>3</sup> Displays the Ethical-Dynamical Ratio calculated according to standard criteria. The maximum value is 100. For more information visit EDA





## WARBURG - Small&Midcaps Deutschland R / DE000A0RHE28 / A0RHE2 / WARBURG INVEST KAG