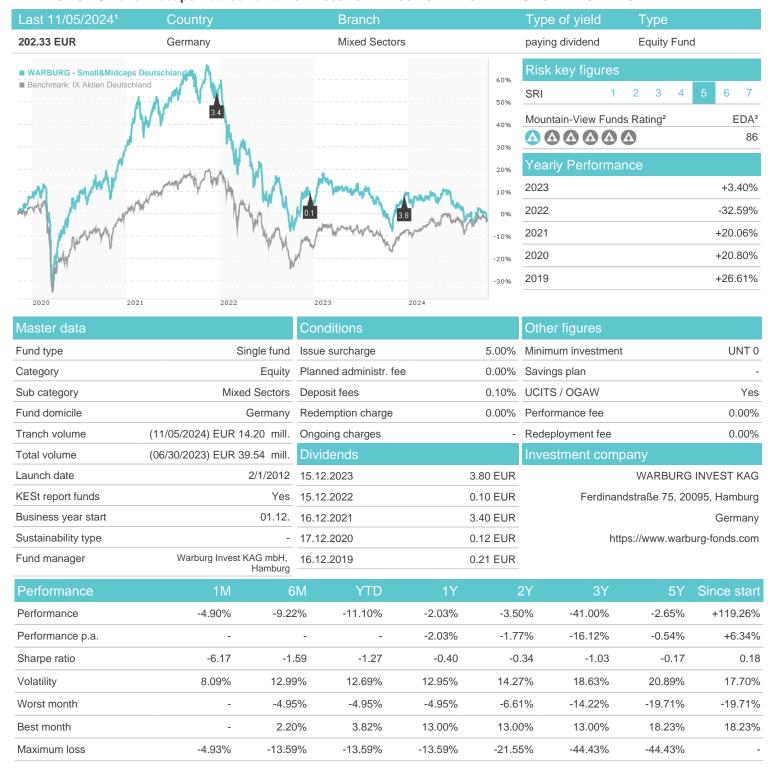

## WARBURG - Small&Midcaps Deutschland R / DE000A0RHE28 / A0RHE2 / WARBURG INVEST KAG

## Distribution permission

Austria, Germany, Switzerland, Czech Republic

<sup>1</sup> Important note on update status: The displayed date refers exclusively to the calculation of the NAV.
2 The Mountain-View Data Fund Rating calculates a computative ranking for funds using yield, volatility and trend data. For more information visit MVD Funds Rating

<sup>3</sup> Displays the Ethical-Dynamical Ratio calculated according to standard criteria. The maximum value is 100. For more information visit EDA