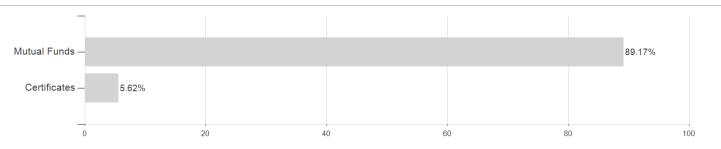

### LLB Inflation Protect (CHF) / LI0137592536 / A1JHVD / LLB Fund Services



### Distribution permission

Austria, Germany, Switzerland

<sup>1</sup> Important note on update status: The displayed date refers exclusively to the calculation of the NAV.
2 The Mountain-View Data Fund Rating calculates a computative ranking for funds using yield, volatility and trend data. For more information visit MVD Funds Rating

<sup>3</sup> Displays the Ethical-Dynamical Ratio calculated according to standard criteria. The maximum value is 100. For more information visit EDA





# LLB Inflation Protect (CHF) / LI0137592536 / A1JHVD / LLB Fund Services

#### Assessment Structure

### Assets



# Countries Largest positions