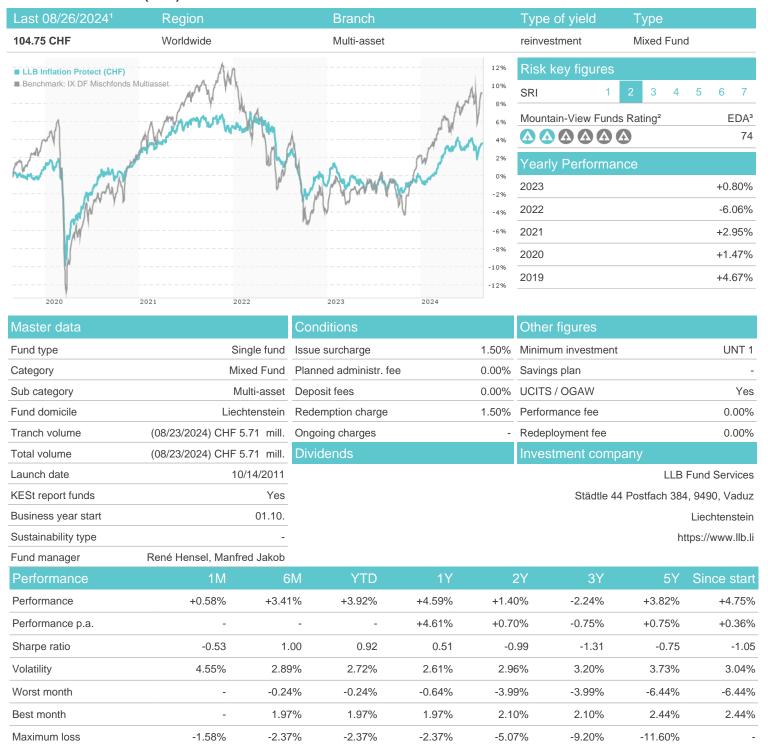

### LLB Inflation Protect (CHF) / LI0137592536 / A1JHVD / LLB Fund Services

### Distribution permission

Austria, Germany, Switzerland

<sup>1</sup> Important note on update status: The displayed date refers exclusively to the calculation of the NAV.
2 The Mountain-View Data Fund Rating calculates a computative ranking for funds using yield, volatility and trend data. For more information visit MVD Funds Rating

<sup>3</sup> Displays the Ethical-Dynamical Ratio calculated according to standard criteria. The maximum value is 100. For more information visit EDA

# LLB Inflation Protect (CHF) / LI0137592536 / A1JHVD / LLB Fund Services