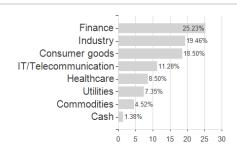

## Fidelity Funds - Global Dividend Fund Y-ACC-USD / LU0605515963 / A1JSY6 / FIL IM (LU)



Austria, Germany, Switzerland, United Kingdom, Luxembourg, Czech Republic

<sup>1</sup> Important note on update status: The displayed date refers exclusively to the calculation of the NAV.
2 The Mountain-View Data Fund Rating calculates a computative ranking for funds using yield, volatility and trend data. For more information visit MVD Funds Rating





## Fidelity Funds - Global Dividend Fund Y-ACC-USD / LU0605515963 / A1JSY6 / FIL IM (LU)

3 Displays the Ethical-Dynamical Ratio calculated according to standard criteria. The maximum value is 100. For more information visit EDA







Countries Branches Currencies