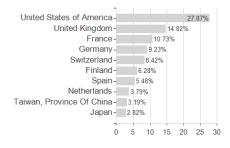

## Fidelity Funds - Global Dividend Fund Y-ACC-USD / LU0605515963 / A1JSY6 / FIL IM (LU)



Austria, Germany, Switzerland, United Kingdom, Luxembourg, Czech Republic

<sup>1</sup> Important note on update status: The displayed date refers exclusively to the calculation of the NAV.
2 The Mountain-View Data Fund Rating calculates a computative ranking for funds using yield, volatility and trend data. For more information visit MVD Funds Rating





## Fidelity Funds - Global Dividend Fund Y-ACC-USD / LU0605515963 / A1JSY6 / FIL IM (LU)

3 Displays the Ethical-Dynamical Ratio calculated according to standard criteria. The maximum value is 100. For more information visit EDA







Countries Branches Currencies