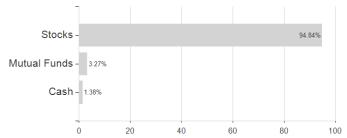

## Fidelity Funds - Global Dividend Fund Y-ACC-USD / LU0605515963 / A1JSY6 / FIL IM (LU)



Austria, Germany, Switzerland, United Kingdom, Luxembourg, Czech Republic

<sup>1</sup> Important note on update status: The displayed date refers exclusively to the calculation of the NAV.
2 The Mountain-View Data Fund Rating calculates a computative ranking for funds using yield, volatility and trend data. For more information visit MVD Funds Rating





## Fidelity Funds - Global Dividend Fund Y-ACC-USD / LU0605515963 / A1JSY6 / FIL IM (LU)

3 Displays the Ethical-Dynamical Ratio calculated according to standard criteria. The maximum value is 100. For more information visit EDA







Countries Branches Currencies