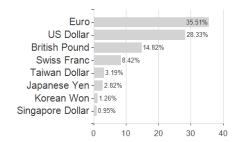

## Fidelity Funds - Global Dividend Fund Y-ACC-USD / LU0605515963 / A1JSY6 / FIL IM (LU)



Austria, Germany, Switzerland, United Kingdom, Luxembourg, Czech Republic

<sup>1</sup> Important note on update status: The displayed date refers exclusively to the calculation of the NAV.
2 The Mountain-View Data Fund Rating calculates a computative ranking for funds using yield, volatility and trend data. For more information visit MVD Funds Rating





## Fidelity Funds - Global Dividend Fund Y-ACC-USD / LU0605515963 / A1JSY6 / FIL IM (LU)

3 Displays the Ethical-Dynamical Ratio calculated according to standard criteria. The maximum value is 100. For more information visit EDA







Countries Branches Currencies