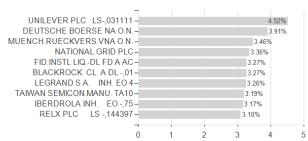

## Fidelity Funds - Global Dividend Fund Y-ACC-USD / LU0605515963 / A1JSY6 / FIL IM (LU)



Austria, Germany, Switzerland, United Kingdom, Luxembourg, Czech Republic

<sup>1</sup> Important note on update status: The displayed date refers exclusively to the calculation of the NAV.
2 The Mountain-View Data Fund Rating calculates a computative ranking for funds using yield, volatility and trend data. For more information visit MVD Funds Rating





## Fidelity Funds - Global Dividend Fund Y-ACC-USD / LU0605515963 / A1JSY6 / FIL IM (LU)

3 Displays the Ethical-Dynamical Ratio calculated according to standard criteria. The maximum value is 100. For more information visit EDA







Countries Branches Currencies