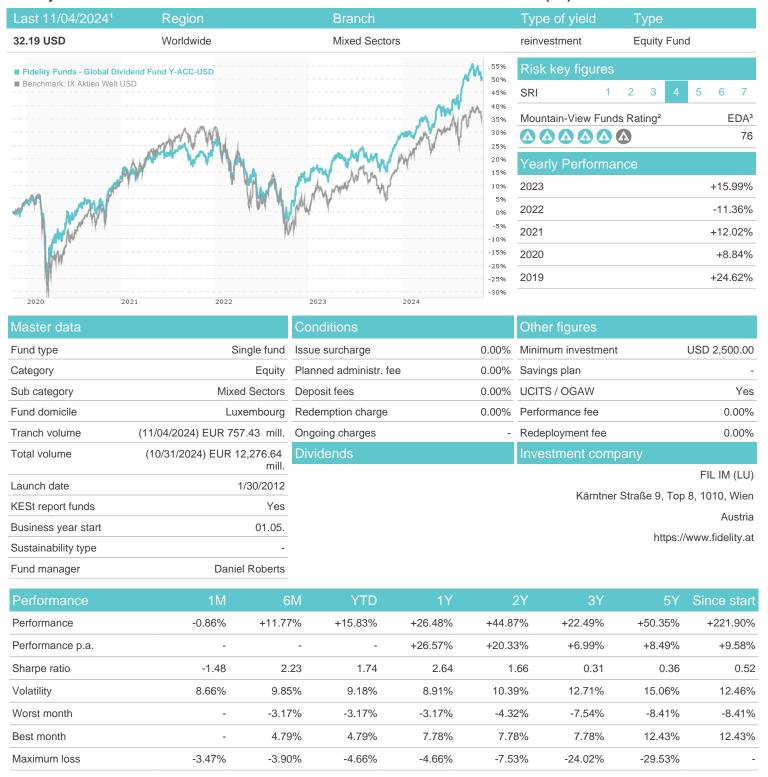

## Fidelity Funds - Global Dividend Fund Y-ACC-USD / LU0605515963 / A1JSY6 / FIL IM (LU)

Austria, Germany, Switzerland, United Kingdom, Luxembourg, Czech Republic

<sup>1</sup> Important note on update status: The displayed date refers exclusively to the calculation of the NAV.
2 The Mountain-View Data Fund Rating calculates a computative ranking for funds using yield, volatility and trend data. For more information visit MVD Funds Rating

## Fidelity Funds - Global Dividend Fund Y-ACC-USD / LU0605515963 / A1JSY6 / FIL IM (LU)

3 Displays the Ethical-Dynamical Ratio calculated according to standard criteria. The maximum value is 100. For more information visit EDA