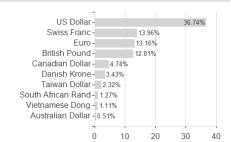

### BL Equities Dividend Klasse AR / LU0495662800 / A1CVAS / BLI - Ban.d.Lux.Inv.



## Distribution permission

Austria, Germany, Switzerland, Luxembourg, Czech Republic

<sup>1</sup> Important note on update status: The displayed date refers exclusively to the calculation of the NAV.
2 The Mountain-View Data Fund Rating calculates a computative ranking for funds using yield, volatility and trend data. For more information visit MVD Funds Rating

<sup>3</sup> Displays the Ethical-Dynamical Ratio calculated according to standard criteria. The maximum value is 100. For more information visit EDA





# BL Equities Dividend Klasse AR / LU0495662800 / A1CVAS / BLI - Ban.d.Lux.Inv.



## Largest positions



**Branches** Countries Currencies