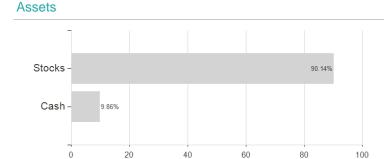

### BL Equities Dividend Klasse AR / LU0495662800 / A1CVAS / BLI - Ban.d.Lux.Inv.



## Distribution permission

Austria, Germany, Switzerland, Luxembourg, Czech Republic

<sup>1</sup> Important note on update status: The displayed date refers exclusively to the calculation of the NAV.
2 The Mountain-View Data Fund Rating calculates a computative ranking for funds using yield, volatility and trend data. For more information visit MVD Funds Rating

<sup>3</sup> Displays the Ethical-Dynamical Ratio calculated according to standard criteria. The maximum value is 100. For more information visit EDA





# BL Equities Dividend Klasse AR / LU0495662800 / A1CVAS / BLI - Ban.d.Lux.Inv.



## Largest positions



**Branches** Countries Currencies