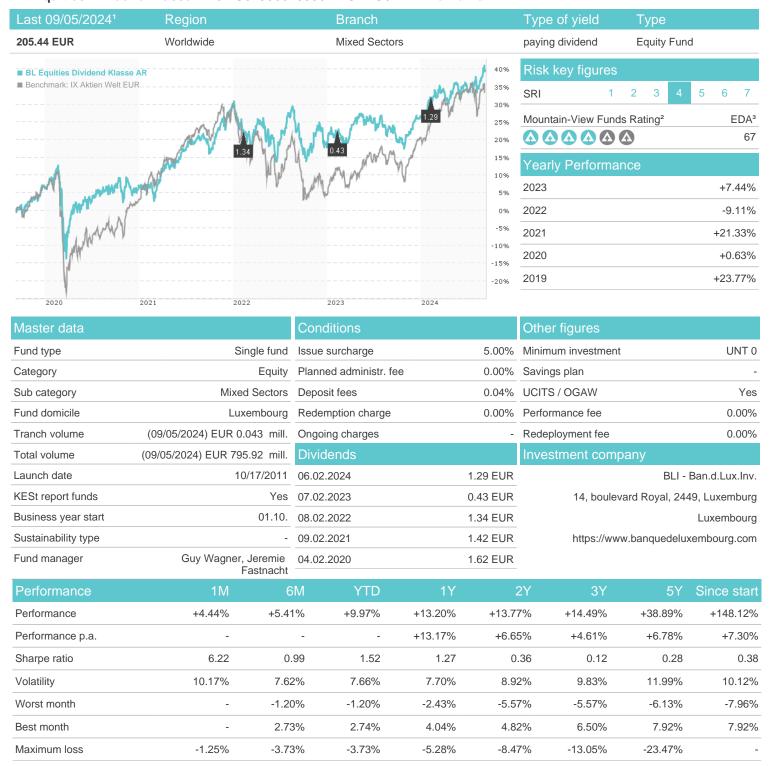

### BL Equities Dividend Klasse AR / LU0495662800 / A1CVAS / BLI - Ban.d.Lux.Inv.

# BL Equities Dividend Klasse AR / LU0495662800 / A1CVAS / BLI - Ban.d.Lux.Inv.