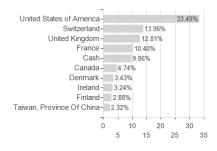

### BL Equities Dividend Klasse AR / LU0495662800 / A1CVAS / BLI - Ban.d.Lux.Inv.



## Distribution permission

Austria, Germany, Switzerland, Luxembourg, Czech Republic

<sup>1</sup> Important note on update status: The displayed date refers exclusively to the calculation of the NAV.
2 The Mountain-View Data Fund Rating calculates a computative ranking for funds using yield, volatility and trend data. For more information visit MVD Funds Rating

<sup>3</sup> Displays the Ethical-Dynamical Ratio calculated according to standard criteria. The maximum value is 100. For more information visit EDA





# BL Equities Dividend Klasse AR / LU0495662800 / A1CVAS / BLI - Ban.d.Lux.Inv.



## Largest positions



**Branches** Countries Currencies