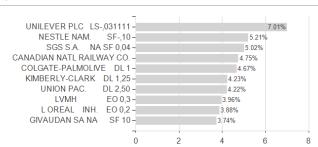

### BL Equities Dividend Klasse AR / LU0495662800 / A1CVAS / BLI - Ban.d.Lux.Inv.



## Distribution permission

Austria, Germany, Switzerland, Luxembourg, Czech Republic

<sup>1</sup> Important note on update status: The displayed date refers exclusively to the calculation of the NAV.
2 The Mountain-View Data Fund Rating calculates a computative ranking for funds using yield, volatility and trend data. For more information visit MVD Funds Rating

<sup>3</sup> Displays the Ethical-Dynamical Ratio calculated according to standard criteria. The maximum value is 100. For more information visit EDA





# BL Equities Dividend Klasse AR / LU0495662800 / A1CVAS / BLI - Ban.d.Lux.Inv.



## Largest positions



**Branches** Countries Currencies