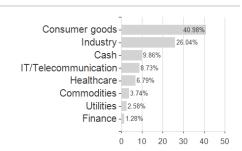

### BL Equities Dividend Klasse AR / LU0495662800 / A1CVAS / BLI - Ban.d.Lux.Inv.



## Distribution permission

Austria, Germany, Switzerland, Luxembourg, Czech Republic

<sup>1</sup> Important note on update status: The displayed date refers exclusively to the calculation of the NAV.
2 The Mountain-View Data Fund Rating calculates a computative ranking for funds using yield, volatility and trend data. For more information visit MVD Funds Rating

<sup>3</sup> Displays the Ethical-Dynamical Ratio calculated according to standard criteria. The maximum value is 100. For more information visit EDA





# BL Equities Dividend Klasse AR / LU0495662800 / A1CVAS / BLI - Ban.d.Lux.Inv.



## Largest positions



**Branches** Countries Currencies