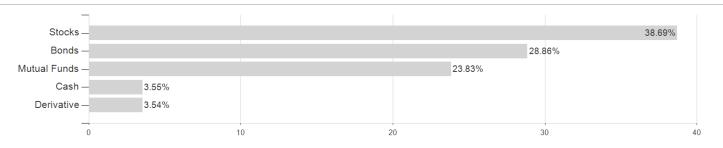

## MULTI STRUCTURE FUND - CONTIOMAGUS - P / LU0404918483 / A0RD5K / Axxion



### Distribution permission

Germany, Luxembourg

<sup>1</sup> Important note on update status: The displayed date refers exclusively to the calculation of the NAV.

<sup>2</sup> The Mountain-View Data Fund Rating calculates a computative ranking for funds using yield, volatility and trend data. For more information visit MVD Funds Rating

<sup>3</sup> Displays the Ethical-Dynamical Ratio calculated according to standard criteria. The maximum value is 100. For more information visit EDA





## MULTI STRUCTURE FUND - CONTIOMAGUS - P / LU0404918483 / A0RD5K / Axxion

#### Assessment Structure

### **Assets**



# Countries Largest positions