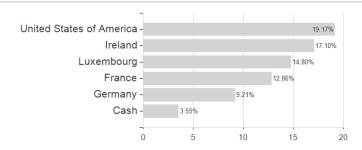

## MULTI STRUCTURE FUND - CONTIOMAGUS - P / LU0404918483 / A0RD5K / Axxion



### Distribution permission

Germany, Luxembourg

<sup>1</sup> Important note on update status: The displayed date refers exclusively to the calculation of the NAV.

<sup>2</sup> The Mountain-View Data Fund Rating calculates a computative ranking for funds using yield, volatility and trend data. For more information visit MVD Funds Rating

<sup>3</sup> Displays the Ethical-Dynamical Ratio calculated according to standard criteria. The maximum value is 100. For more information visit EDA





## MULTI STRUCTURE FUND - CONTIOMAGUS - P / LU0404918483 / A0RD5K / Axxion

#### Assessment Structure

### **Assets**



# Countries Largest positions