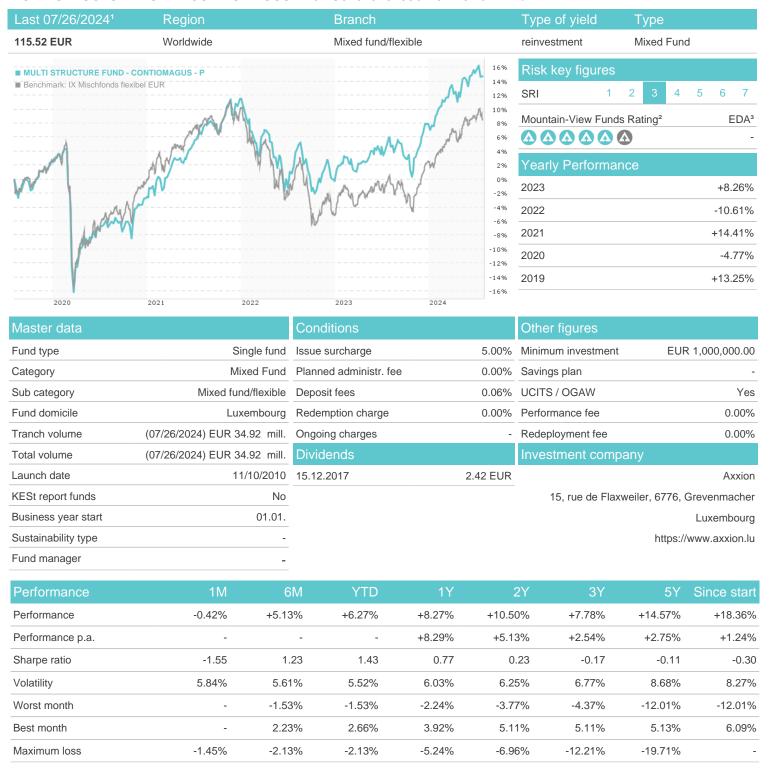

## MULTI STRUCTURE FUND - CONTIOMAGUS - P / LU0404918483 / A0RD5K / Axxion

### Distribution permission

Germany, Luxembourg

<sup>1</sup> Important note on update status: The displayed date refers exclusively to the calculation of the NAV.

<sup>2</sup> The Mountain-View Data Fund Rating calculates a computative ranking for funds using yield, volatility and trend data. For more information visit MVD Funds Rating

<sup>3</sup> Displays the Ethical-Dynamical Ratio calculated according to standard criteria. The maximum value is 100. For more information visit EDA