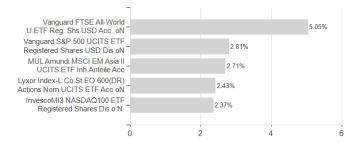

## MULTI STRUCTURE FUND - CONTIOMAGUS - P / LU0404918483 / A0RD5K / Axxion



### Distribution permission

Germany, Luxembourg

<sup>1</sup> Important note on update status: The displayed date refers exclusively to the calculation of the NAV.

<sup>2</sup> The Mountain-View Data Fund Rating calculates a computative ranking for funds using yield, volatility and trend data. For more information visit MVD Funds Rating

<sup>3</sup> Displays the Ethical-Dynamical Ratio calculated according to standard criteria. The maximum value is 100. For more information visit EDA





## MULTI STRUCTURE FUND - CONTIOMAGUS - P / LU0404918483 / A0RD5K / Axxion

#### Assessment Structure

### **Assets**



# Countries Largest positions