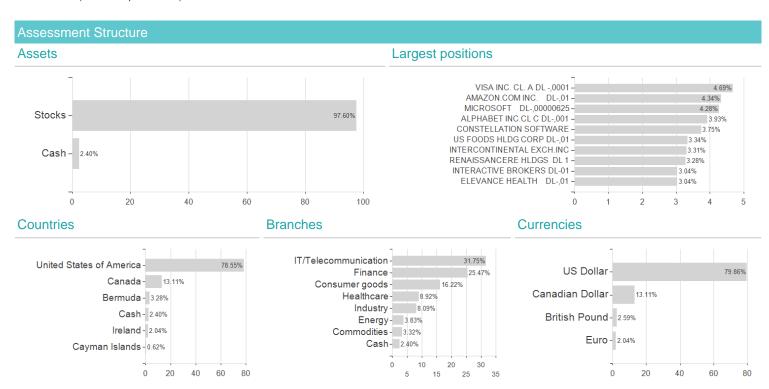

## Polar Capital Funds plc - North American Fund Class I GBP Distribution Shares / IE00B6TRWB82 / A1JMES / Polar

## Investment strategy

The Fund may invest in financial derivatives (complex instruments based upon the value of underlying assets) for hedging, to reduce risk, to manage the Fund more efficiently, or to gain exposure to securities in a more efficient way. The Fund is actively managed and uses the MSCI North America Net Total Return Index (USD) benchmark as a performance target. The currency of the Fund is US Dollar and the currency of this share class is US Dollar (USD). Any income which the Fund generates may be paid out in the form of an annual dividend at the sole discretion of the Directors.

## Investment goal

The objective of the Fund is to achieve long term capital appreciation by investing in the shares of North American companies, which are large, medium or small in size (market capitalisation).