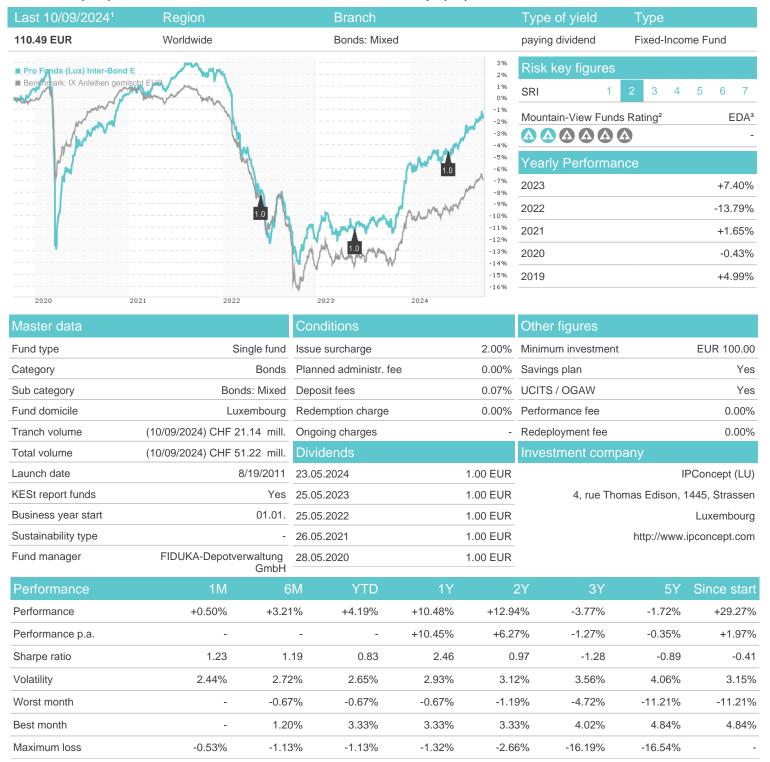

## Pro Fonds (Lux) Inter-Bond E / LU0654980571 / A1JDH7 / IPConcept (LU)



## Distribution permission

Austria, Germany, Switzerland, Luxembourg, Czech Republic

<sup>1</sup> Important note on update status: The displayed date refers exclusively to the calculation of the NAV.
2 The Mountain-View Data Fund Rating calculates a computative ranking for funds using yield, volatility and trend data. For more information visit MVD Funds Rating

<sup>3</sup> Displays the Ethical-Dynamical Ratio calculated according to standard criteria. The maximum value is 100. For more information visit EDA



## Pro Fonds (Lux) Inter-Bond E / LU0654980571 / A1JDH7 / IPConcept (LU)