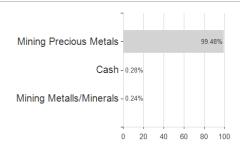

(Acc) / IE00B6R52036 / A1JKQJ / BlackRock AM (IE)



## Distribution permission

Maximum loss

Austria, Germany, Switzerland, United Kingdom

-6.82%

-10.19%

-14.81%

-18.07%

-26.85%

-45.41%

-50.82%

<sup>1</sup> Important note on update status: The displayed date refers exclusively to the calculation of the NAV.





## iShares Gold Producers UCITS ETF USD (Acc) / IE00B6R52036 / A1JKQJ / BlackRock AM (IE)

2 The Mountain-View Data Fund Rating calculates a computative ranking for funds using yield, volatility and trend data. For more information visit MVD Funds Ra

3 Displays the Ethical-Dynamical Ratio calculated according to standard criteria. The maximum value is 100. For more information visit EDA

60



0



40

## Largest positions



80 Countries **Branches** Currencies



20



100