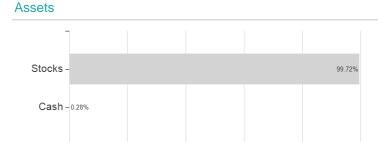

## iShares Gold Producers UCITS ETF USD (Acc) / IE00B6R52036 / A1JKQJ / BlackRock AM (IE)



## Distribution permission

Maximum loss

Austria, Germany, Switzerland, United Kingdom

-6.82%

-10.19%

-14.81%

-18.07%

-26.85%

-45.41%

-50.82%

<sup>1</sup> Important note on update status: The displayed date refers exclusively to the calculation of the NAV.





## iShares Gold Producers UCITS ETF USD (Acc) / IE00B6R52036 / A1JKQJ / BlackRock AM (IE)

2 The Mountain-View Data Fund Rating calculates a computative ranking for funds using yield, volatility and trend data. For more information visit MVD Funds Ra

3 Displays the Ethical-Dynamical Ratio calculated according to standard criteria. The maximum value is 100. For more information visit EDA

60



0



40

## Largest positions



80 Countries **Branches** Currencies



20



100