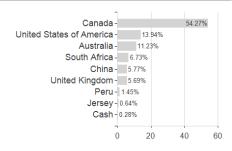

TF USD (Acc) / IE00B6R52036 / A1JKQJ / BlackRock AM (IE)



## Distribution permission

Maximum loss

Austria, Germany, Switzerland, United Kingdom

-6.82%

-10.19%

-14.81%

-18.07%

-26.85%

-45.41%

-50.82%

<sup>1</sup> Important note on update status: The displayed date refers exclusively to the calculation of the NAV.





## iShares Gold Producers UCITS ETF USD (Acc) / IE00B6R52036 / A1JKQJ / BlackRock AM (IE)

2 The Mountain-View Data Fund Rating calculates a computative ranking for funds using yield, volatility and trend data. For more information visit MVD Funds Ra

3 Displays the Ethical-Dynamical Ratio calculated according to standard criteria. The maximum value is 100. For more information visit EDA

60



0



40

## Largest positions



80 Countries **Branches** Currencies



20



100