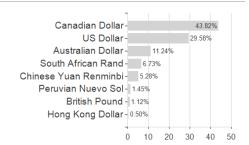

/ IE00B6R52036 / A1JKQJ / BlackRock AM (IE)



## Distribution permission

Maximum loss

Austria, Germany, Switzerland, United Kingdom

-6.82%

-10.19%

-14.81%

-18.07%

-26.85%

-45.41%

-50.82%

<sup>1</sup> Important note on update status: The displayed date refers exclusively to the calculation of the NAV.





## iShares Gold Producers UCITS ETF USD (Acc) / IE00B6R52036 / A1JKQJ / BlackRock AM (IE)

2 The Mountain-View Data Fund Rating calculates a computative ranking for funds using yield, volatility and trend data. For more information visit MVD Funds Ra

3 Displays the Ethical-Dynamical Ratio calculated according to standard criteria. The maximum value is 100. For more information visit EDA

60



0



40

## Largest positions



80 Countries **Branches** Currencies



20



100