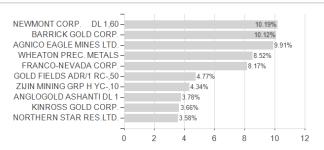

## iShares Gold Producers UCITS ETF USD (Acc) / IE00B6R52036 / A1JKQJ / BlackRock AM (IE)



## Distribution permission

Maximum loss

Austria, Germany, Switzerland, United Kingdom

-6.82%

-10.19%

-14.81%

-18.07%

-26.85%

-45.41%

-50.82%

<sup>1</sup> Important note on update status: The displayed date refers exclusively to the calculation of the NAV.





## iShares Gold Producers UCITS ETF USD (Acc) / IE00B6R52036 / A1JKQJ / BlackRock AM (IE)

2 The Mountain-View Data Fund Rating calculates a computative ranking for funds using yield, volatility and trend data. For more information visit MVD Funds Ra

3 Displays the Ethical-Dynamical Ratio calculated according to standard criteria. The maximum value is 100. For more information visit EDA

60



0



40

## Largest positions



80 Countries **Branches** Currencies



20



100