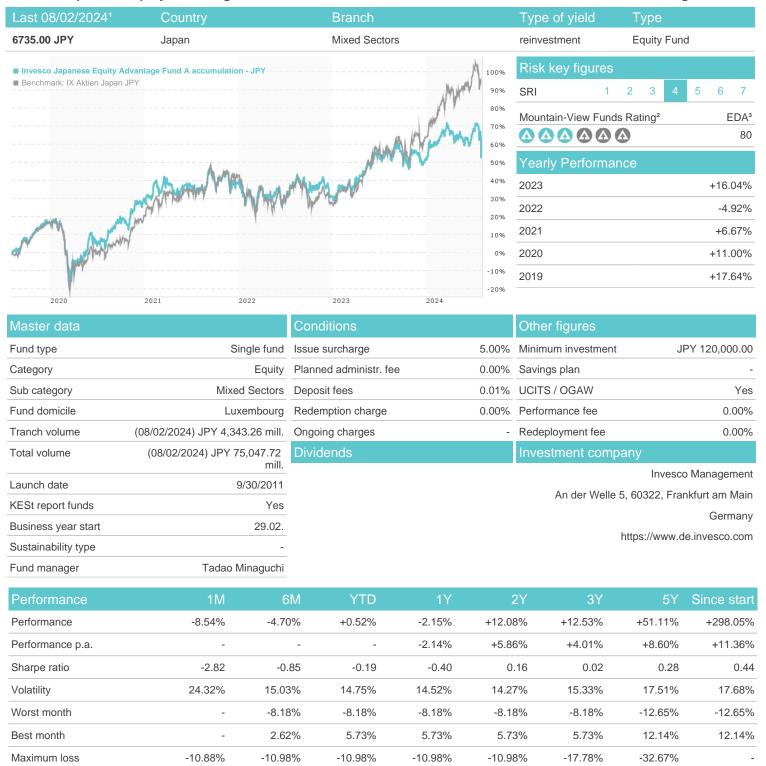

## Invesco Japanese Equity Advantage Fund A accumulation - JPY / LU0607514717 / A1JDBN / Invesco Management

Austria, Germany, Switzerland, Luxembourg

<sup>1</sup> Important note on update status: The displayed date refers exclusively to the calculation of the NAV.
2 The Mountain-View Data Fund Rating calculates a computative ranking for funds using yield, volatility and trend data. For more information visit MVD Funds Rating

## Invesco Japanese Equity Advantage Fund A accumulation - JPY / LU0607514717 / A1JDBN / Invesco Management

3 Displays the Ethical-Dynamical Ratio calculated according to standard criteria. The maximum value is 100. For more information visit EDA