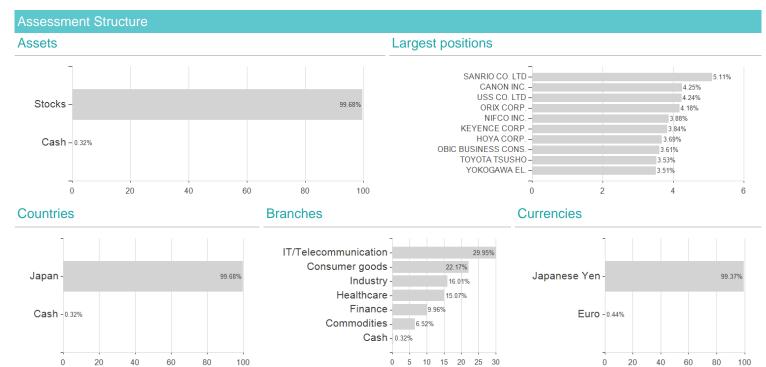

## Invesco Japanese Equity Advantage Fund A accumulation - JPY / LU0607514717 / A1JDBN / Invesco Management



Austria, Germany, Switzerland, Luxembourg

<sup>1</sup> Important note on update status: The displayed date refers exclusively to the calculation of the NAV.
2 The Mountain-View Data Fund Rating calculates a computative ranking for funds using yield, volatility and trend data. For more information visit MVD Funds Rating





## Invesco Japanese Equity Advantage Fund A accumulation - JPY / LU0607514717 / A1JDBN / Invesco Management

3 Displays the Ethical-Dynamical Ratio calculated according to standard criteria. The maximum value is 100. For more information visit EDA