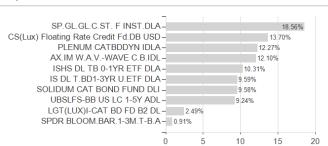

## Alpina Bond & Insurance Linked Strategy Fund of Fund A (CHF) / LU0524670048 / A0YC0H / Alpina Fund M.S.A.



### Distribution permission

Austria, Switzerland

<sup>1</sup> Important note on update status: The displayed date refers exclusively to the calculation of the NAV.

<sup>2</sup> The Mountain-View Data Fund Rating calculates a computative ranking for funds using yield, volatility and trend data. For more information visit MVD Funds Rating

<sup>3</sup> Displays the Ethical-Dynamical Ratio calculated according to standard criteria. The maximum value is 100. For more information visit EDA





# Alpina Bond & Insurance Linked Strategy Fund of Fund A (CHF) / LU0524670048 / A0YC0H / Alpina Fund M.S.A.

#### Assessment Structure

## **Assets**



Countries

# Largest positions