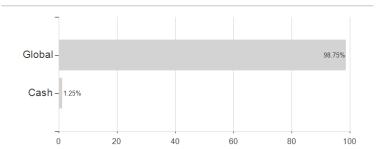

## Alpina Bond & Insurance Linked Strategy Fund of Fund A (CHF) / LU0524670048 / A0YC0H / Alpina Fund M.S.A.



### Distribution permission

Austria, Switzerland

<sup>1</sup> Important note on update status: The displayed date refers exclusively to the calculation of the NAV.

<sup>2</sup> The Mountain-View Data Fund Rating calculates a computative ranking for funds using yield, volatility and trend data. For more information visit MVD Funds Rating

<sup>3</sup> Displays the Ethical-Dynamical Ratio calculated according to standard criteria. The maximum value is 100. For more information visit EDA





# Alpina Bond & Insurance Linked Strategy Fund of Fund A (CHF) / LU0524670048 / A0YC0H / Alpina Fund M.S.A.

#### Assessment Structure

## **Assets**



Countries

# Largest positions