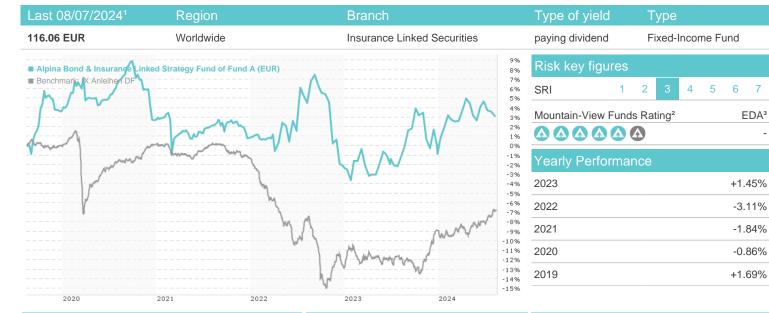

## Alpina Bond & Insurance Linked Strategy Fund of Fund A (EUR) / LU0524669974 / A1CUPE / Alpina Fund M.S.A.

|                             | Conditions                                                                                                                           |                                                                                                                                                                                                                                | Other figures                                                                                                                                                                                                                                                |                                                                                                                                                                                                                                                                                                                                                                          |  |  |
|-----------------------------|--------------------------------------------------------------------------------------------------------------------------------------|--------------------------------------------------------------------------------------------------------------------------------------------------------------------------------------------------------------------------------|--------------------------------------------------------------------------------------------------------------------------------------------------------------------------------------------------------------------------------------------------------------|--------------------------------------------------------------------------------------------------------------------------------------------------------------------------------------------------------------------------------------------------------------------------------------------------------------------------------------------------------------------------|--|--|
| Single fund                 | Issue surcharge                                                                                                                      | 2.00%                                                                                                                                                                                                                          | Minimum investment                                                                                                                                                                                                                                           | EUR 125,000.00                                                                                                                                                                                                                                                                                                                                                           |  |  |
| Bonds                       | Planned administr. fee                                                                                                               | 0.00%                                                                                                                                                                                                                          | Savings plan                                                                                                                                                                                                                                                 | -                                                                                                                                                                                                                                                                                                                                                                        |  |  |
| Insurance Linked Securities | Deposit fees                                                                                                                         | 0.04%                                                                                                                                                                                                                          | UCITS / OGAW                                                                                                                                                                                                                                                 | Yes                                                                                                                                                                                                                                                                                                                                                                      |  |  |
| Luxembourg                  | Redemption charge                                                                                                                    | 0.00%                                                                                                                                                                                                                          | Performance fee                                                                                                                                                                                                                                              | 0.00%                                                                                                                                                                                                                                                                                                                                                                    |  |  |
| (08/07/2024) USD 1.46 mill. | Ongoing charges                                                                                                                      | -                                                                                                                                                                                                                              | Redeployment fee                                                                                                                                                                                                                                             | 0.00%                                                                                                                                                                                                                                                                                                                                                                    |  |  |
| (08/07/2024) USD 4.83 mill. | Dividends                                                                                                                            |                                                                                                                                                                                                                                | Investment company                                                                                                                                                                                                                                           |                                                                                                                                                                                                                                                                                                                                                                          |  |  |
| 12/8/2010                   | 18.06.2018                                                                                                                           | 2.00 EUR                                                                                                                                                                                                                       |                                                                                                                                                                                                                                                              | Alpina Fund M.S.A.                                                                                                                                                                                                                                                                                                                                                       |  |  |
| Yes                         |                                                                                                                                      |                                                                                                                                                                                                                                | 2, Rue Gabriel Lippmann, 5365, Luxemburg                                                                                                                                                                                                                     |                                                                                                                                                                                                                                                                                                                                                                          |  |  |
| 01.01.                      |                                                                                                                                      |                                                                                                                                                                                                                                |                                                                                                                                                                                                                                                              | Luxembourg                                                                                                                                                                                                                                                                                                                                                               |  |  |
| -                           |                                                                                                                                      |                                                                                                                                                                                                                                |                                                                                                                                                                                                                                                              | www.alpinafm.lu                                                                                                                                                                                                                                                                                                                                                          |  |  |
| -                           |                                                                                                                                      |                                                                                                                                                                                                                                |                                                                                                                                                                                                                                                              |                                                                                                                                                                                                                                                                                                                                                                          |  |  |
|                             | Bonds<br>Insurance Linked Securities<br>Luxembourg<br>(08/07/2024) USD 1.46 mill.<br>(08/07/2024) USD 4.83 mill.<br>12/8/2010<br>Yes | Single fundIssue surchargeBondsPlanned administr. feeInsurance Linked SecuritiesDeposit feesLuxembourgRedemption charge(08/07/2024) USD 1.46 mill.Ongoing charges(08/07/2024) USD 4.83 mill.Dividends12/8/201018.06.2018YesYes | Single fundIssue surcharge2.00%BondsPlanned administr. fee0.00%Insurance Linked SecuritiesDeposit fees0.04%LuxembourgRedemption charge0.00%(08/07/2024) USD 1.46 mill.Ongoing charges-(08/07/2024) USD 4.83 mill.Dividends12/8/201018.06.20182.00 EURYesYes- | Single fundIssue surcharge2.00%Minimum investmentBondsPlanned administr. fee0.00%Savings planInsurance Linked SecuritiesDeposit fees0.04%UCITS / OGAWLuxembourgRedemption charge0.00%Performance fee(08/07/2024) USD 1.46 mill.Ongoing charges-Redeployment fee(08/07/2024) USD 4.83 mill.DividendsInvestment company12/8/201018.06.20182.00 EURYes2, Rue Gabriel Lippma |  |  |

| Performance      | 1M     | 6M     | YTD    | 1Y     | 2Y      | 3Y      | 5Y      | Since start |
|------------------|--------|--------|--------|--------|---------|---------|---------|-------------|
| Performance      | -0.61% | -0.08% | +4.01% | +4.20% | -1.34%  | +0.92%  | +3.11%  | +20.61%     |
| Performance p.a. | -      | -      | -      | +4.21% | -0.68%  | +0.31%  | +0.62%  | +1.46%      |
| Sharpe ratio     | -      | -0.89  | 0.75   | 0.11   | -0.66   | -0.52   | -0.52   | -0.36       |
| Volatility       | 0.00%  | 4.22%  | 4.61%  | 6.04%  | 6.50%   | 6.34%   | 5.70%   | 5.83%       |
| Worst month      | -      | -2.17% | -2.17% | -3.32% | -4.54%  | -4.54%  | -4.54%  | -5.87%      |
| Best month       | -      | 2.26%  | 2.86%  | 2.86%  | 2.86%   | 3.31%   | 3.31%   | 3.31%       |
| Maximum loss     | -0.61% | -2.17% | -2.17% | -4.61% | -10.31% | -10.31% | -11.46% | -           |

Austria, Switzerland, Luxembourg

1 Important note on update status: The displayed date refers exclusively to the calculation of the NAV.

2 The Mountain-View Data Fund Rating calculates a computative ranking for funds using yield, volatility and trend data. For more information visit MVD Funds Rating

3 Displays the Ethical-Dynamical Ratio calculated according to standard criteria. The maximum value is 100. For more information visit EDA

DISCLAIMER: The information on this page are for informational purposes only and should neither an offer to sell nor a solicitation for the purchase of the security or recommendation in favor of the security to be understood, baha GmbH assumes no liability despite thorough searches for the accuracy of the data. Funds data from: www.mountain-view.com. Fact Sheet created by: www.baha.com Created: 08/15/202-