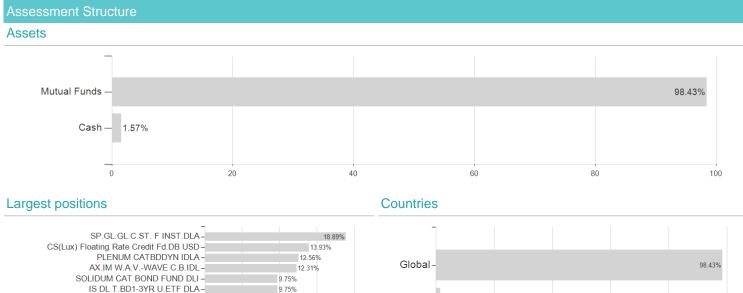

UBSLFS-BB US LC 1-5Y ADL -

ISHS DL TB 0-1YR ETF DLA-

LGT (LUX)I-CAT BD FD B2 DL - 2.54% SPDR BLOOM.BAR.1-3M.T-B.A - 0.92%

0

5

## Alpina Bond & Insurance Linked Strategy Fund of Fund A (EUR) / LU0524669974 / A1CUPE / Alpina Fund M.S.A.

9.43%

8.35%

10

15

20