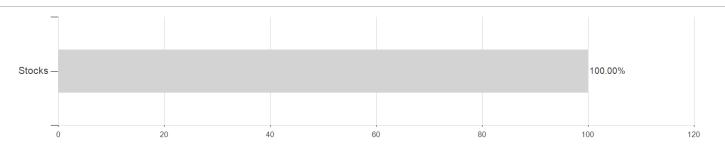

# Tocqueville Megatrends ISR I / FR0010546952 / A0RL8M / LFDE

| Last 09/03/2024 <sup>1</sup>                               | Region                    |                 | Branch                                                                                                                                                                                                                                                                                                                                                                                                                                                                                                                                                                                                                                                                                                                                                                                                                                                                                                                                                                                                                                                                                                                                                                                                                                                                                                                                                                                                                                                                                                                                                                                                                                                                                                                                                                                                                                                                                                                                                                                                                                                                                                                         |                                                                                                                                                                                                                                                                                                                                                                                                                                                                                                                                                                                                                                                                                                                                                                                                                                                                                                                                                                                                                                                                                                                                                                                                                                                                                                                                                                                                                                                                                                                                                                                                                                                                                                                                                                                                                                                                                                                                                                                                                                                                                                                                |                                                                                  | Type of yield                                                                           | Type                    |                                                            |
|------------------------------------------------------------|---------------------------|-----------------|--------------------------------------------------------------------------------------------------------------------------------------------------------------------------------------------------------------------------------------------------------------------------------------------------------------------------------------------------------------------------------------------------------------------------------------------------------------------------------------------------------------------------------------------------------------------------------------------------------------------------------------------------------------------------------------------------------------------------------------------------------------------------------------------------------------------------------------------------------------------------------------------------------------------------------------------------------------------------------------------------------------------------------------------------------------------------------------------------------------------------------------------------------------------------------------------------------------------------------------------------------------------------------------------------------------------------------------------------------------------------------------------------------------------------------------------------------------------------------------------------------------------------------------------------------------------------------------------------------------------------------------------------------------------------------------------------------------------------------------------------------------------------------------------------------------------------------------------------------------------------------------------------------------------------------------------------------------------------------------------------------------------------------------------------------------------------------------------------------------------------------|--------------------------------------------------------------------------------------------------------------------------------------------------------------------------------------------------------------------------------------------------------------------------------------------------------------------------------------------------------------------------------------------------------------------------------------------------------------------------------------------------------------------------------------------------------------------------------------------------------------------------------------------------------------------------------------------------------------------------------------------------------------------------------------------------------------------------------------------------------------------------------------------------------------------------------------------------------------------------------------------------------------------------------------------------------------------------------------------------------------------------------------------------------------------------------------------------------------------------------------------------------------------------------------------------------------------------------------------------------------------------------------------------------------------------------------------------------------------------------------------------------------------------------------------------------------------------------------------------------------------------------------------------------------------------------------------------------------------------------------------------------------------------------------------------------------------------------------------------------------------------------------------------------------------------------------------------------------------------------------------------------------------------------------------------------------------------------------------------------------------------------|----------------------------------------------------------------------------------|-----------------------------------------------------------------------------------------|-------------------------|------------------------------------------------------------|
| 25.42 EUR                                                  | Europe                    |                 | Mixed Sectors                                                                                                                                                                                                                                                                                                                                                                                                                                                                                                                                                                                                                                                                                                                                                                                                                                                                                                                                                                                                                                                                                                                                                                                                                                                                                                                                                                                                                                                                                                                                                                                                                                                                                                                                                                                                                                                                                                                                                                                                                                                                                                                  |                                                                                                                                                                                                                                                                                                                                                                                                                                                                                                                                                                                                                                                                                                                                                                                                                                                                                                                                                                                                                                                                                                                                                                                                                                                                                                                                                                                                                                                                                                                                                                                                                                                                                                                                                                                                                                                                                                                                                                                                                                                                                                                                |                                                                                  | reinvestment                                                                            | Equity Fund             | t d                                                        |
| ■ Tocqueville Megatrends ISR ■ Benchmark: IX Aktien Europa | 4. / 1. //                | \ <sub>\\</sub> | Way Market Marke | Market Ma | 40%<br>35%<br>30%<br>25%<br>20%<br>15%<br>10%<br>5%<br>0%<br>-5%<br>-10%<br>-15% | Risk key figure SRI  Mountain-View Fu  A A A A  Yearly Perform 2023 2022 2021 2020 2019 | nds Rating <sup>2</sup> | 5 6 7  EDA <sup>3</sup> +13.09%  -24.32%  +17.58%  +12.59% |
| 2020                                                       | 2021 2022                 |                 | 2023                                                                                                                                                                                                                                                                                                                                                                                                                                                                                                                                                                                                                                                                                                                                                                                                                                                                                                                                                                                                                                                                                                                                                                                                                                                                                                                                                                                                                                                                                                                                                                                                                                                                                                                                                                                                                                                                                                                                                                                                                                                                                                                           | 2024                                                                                                                                                                                                                                                                                                                                                                                                                                                                                                                                                                                                                                                                                                                                                                                                                                                                                                                                                                                                                                                                                                                                                                                                                                                                                                                                                                                                                                                                                                                                                                                                                                                                                                                                                                                                                                                                                                                                                                                                                                                                                                                           |                                                                                  |                                                                                         |                         |                                                            |
| Master data                                                |                           |                 | Conditions                                                                                                                                                                                                                                                                                                                                                                                                                                                                                                                                                                                                                                                                                                                                                                                                                                                                                                                                                                                                                                                                                                                                                                                                                                                                                                                                                                                                                                                                                                                                                                                                                                                                                                                                                                                                                                                                                                                                                                                                                                                                                                                     |                                                                                                                                                                                                                                                                                                                                                                                                                                                                                                                                                                                                                                                                                                                                                                                                                                                                                                                                                                                                                                                                                                                                                                                                                                                                                                                                                                                                                                                                                                                                                                                                                                                                                                                                                                                                                                                                                                                                                                                                                                                                                                                                |                                                                                  | Other figures                                                                           |                         |                                                            |
| Fund type                                                  | Single fu                 | ınd             | Issue surcharge                                                                                                                                                                                                                                                                                                                                                                                                                                                                                                                                                                                                                                                                                                                                                                                                                                                                                                                                                                                                                                                                                                                                                                                                                                                                                                                                                                                                                                                                                                                                                                                                                                                                                                                                                                                                                                                                                                                                                                                                                                                                                                                |                                                                                                                                                                                                                                                                                                                                                                                                                                                                                                                                                                                                                                                                                                                                                                                                                                                                                                                                                                                                                                                                                                                                                                                                                                                                                                                                                                                                                                                                                                                                                                                                                                                                                                                                                                                                                                                                                                                                                                                                                                                                                                                                | 3.50%                                                                            | Minimum investme                                                                        | ent                     | UNT 0                                                      |
| Category                                                   | Equ                       | uity            | Planned administr. fee                                                                                                                                                                                                                                                                                                                                                                                                                                                                                                                                                                                                                                                                                                                                                                                                                                                                                                                                                                                                                                                                                                                                                                                                                                                                                                                                                                                                                                                                                                                                                                                                                                                                                                                                                                                                                                                                                                                                                                                                                                                                                                         |                                                                                                                                                                                                                                                                                                                                                                                                                                                                                                                                                                                                                                                                                                                                                                                                                                                                                                                                                                                                                                                                                                                                                                                                                                                                                                                                                                                                                                                                                                                                                                                                                                                                                                                                                                                                                                                                                                                                                                                                                                                                                                                                | 0.00%                                                                            | Savings plan                                                                            |                         |                                                            |
| Sub category                                               | Mixed Sect                | ors             | Deposit fees                                                                                                                                                                                                                                                                                                                                                                                                                                                                                                                                                                                                                                                                                                                                                                                                                                                                                                                                                                                                                                                                                                                                                                                                                                                                                                                                                                                                                                                                                                                                                                                                                                                                                                                                                                                                                                                                                                                                                                                                                                                                                                                   |                                                                                                                                                                                                                                                                                                                                                                                                                                                                                                                                                                                                                                                                                                                                                                                                                                                                                                                                                                                                                                                                                                                                                                                                                                                                                                                                                                                                                                                                                                                                                                                                                                                                                                                                                                                                                                                                                                                                                                                                                                                                                                                                | 0.00%                                                                            | UCITS / OGAW                                                                            |                         | Yes                                                        |
| Fund domicile                                              | Fran                      | nce             | Redemption charge                                                                                                                                                                                                                                                                                                                                                                                                                                                                                                                                                                                                                                                                                                                                                                                                                                                                                                                                                                                                                                                                                                                                                                                                                                                                                                                                                                                                                                                                                                                                                                                                                                                                                                                                                                                                                                                                                                                                                                                                                                                                                                              |                                                                                                                                                                                                                                                                                                                                                                                                                                                                                                                                                                                                                                                                                                                                                                                                                                                                                                                                                                                                                                                                                                                                                                                                                                                                                                                                                                                                                                                                                                                                                                                                                                                                                                                                                                                                                                                                                                                                                                                                                                                                                                                                | 1.00%                                                                            | Performance fee                                                                         |                         | 0.00%                                                      |
| Tranch volume                                              | (09/03/2024) EUR 2.00 n   | nill.           | Ongoing charges                                                                                                                                                                                                                                                                                                                                                                                                                                                                                                                                                                                                                                                                                                                                                                                                                                                                                                                                                                                                                                                                                                                                                                                                                                                                                                                                                                                                                                                                                                                                                                                                                                                                                                                                                                                                                                                                                                                                                                                                                                                                                                                |                                                                                                                                                                                                                                                                                                                                                                                                                                                                                                                                                                                                                                                                                                                                                                                                                                                                                                                                                                                                                                                                                                                                                                                                                                                                                                                                                                                                                                                                                                                                                                                                                                                                                                                                                                                                                                                                                                                                                                                                                                                                                                                                | -                                                                                | Redeployment fee                                                                        |                         | 0.00%                                                      |
| Total volume                                               | (09/03/2024) EUR 157.52 n | nill.           | Dividends                                                                                                                                                                                                                                                                                                                                                                                                                                                                                                                                                                                                                                                                                                                                                                                                                                                                                                                                                                                                                                                                                                                                                                                                                                                                                                                                                                                                                                                                                                                                                                                                                                                                                                                                                                                                                                                                                                                                                                                                                                                                                                                      |                                                                                                                                                                                                                                                                                                                                                                                                                                                                                                                                                                                                                                                                                                                                                                                                                                                                                                                                                                                                                                                                                                                                                                                                                                                                                                                                                                                                                                                                                                                                                                                                                                                                                                                                                                                                                                                                                                                                                                                                                                                                                                                                |                                                                                  | Investment cor                                                                          | npany                   |                                                            |
| Launch date                                                | 6/22/20                   | 005             |                                                                                                                                                                                                                                                                                                                                                                                                                                                                                                                                                                                                                                                                                                                                                                                                                                                                                                                                                                                                                                                                                                                                                                                                                                                                                                                                                                                                                                                                                                                                                                                                                                                                                                                                                                                                                                                                                                                                                                                                                                                                                                                                |                                                                                                                                                                                                                                                                                                                                                                                                                                                                                                                                                                                                                                                                                                                                                                                                                                                                                                                                                                                                                                                                                                                                                                                                                                                                                                                                                                                                                                                                                                                                                                                                                                                                                                                                                                                                                                                                                                                                                                                                                                                                                                                                |                                                                                  |                                                                                         |                         | LFDE                                                       |
| KESt report funds                                          |                           | No              |                                                                                                                                                                                                                                                                                                                                                                                                                                                                                                                                                                                                                                                                                                                                                                                                                                                                                                                                                                                                                                                                                                                                                                                                                                                                                                                                                                                                                                                                                                                                                                                                                                                                                                                                                                                                                                                                                                                                                                                                                                                                                                                                |                                                                                                                                                                                                                                                                                                                                                                                                                                                                                                                                                                                                                                                                                                                                                                                                                                                                                                                                                                                                                                                                                                                                                                                                                                                                                                                                                                                                                                                                                                                                                                                                                                                                                                                                                                                                                                                                                                                                                                                                                                                                                                                                |                                                                                  | Ę                                                                                       | 3 avenue d'Iéna         | 75 116, Paris                                              |
| Business year start                                        | 01.                       |                 |                                                                                                                                                                                                                                                                                                                                                                                                                                                                                                                                                                                                                                                                                                                                                                                                                                                                                                                                                                                                                                                                                                                                                                                                                                                                                                                                                                                                                                                                                                                                                                                                                                                                                                                                                                                                                                                                                                                                                                                                                                                                                                                                |                                                                                                                                                                                                                                                                                                                                                                                                                                                                                                                                                                                                                                                                                                                                                                                                                                                                                                                                                                                                                                                                                                                                                                                                                                                                                                                                                                                                                                                                                                                                                                                                                                                                                                                                                                                                                                                                                                                                                                                                                                                                                                                                |                                                                                  |                                                                                         |                         | France                                                     |
| Sustainability type                                        | Ethics/ecolo              |                 |                                                                                                                                                                                                                                                                                                                                                                                                                                                                                                                                                                                                                                                                                                                                                                                                                                                                                                                                                                                                                                                                                                                                                                                                                                                                                                                                                                                                                                                                                                                                                                                                                                                                                                                                                                                                                                                                                                                                                                                                                                                                                                                                |                                                                                                                                                                                                                                                                                                                                                                                                                                                                                                                                                                                                                                                                                                                                                                                                                                                                                                                                                                                                                                                                                                                                                                                                                                                                                                                                                                                                                                                                                                                                                                                                                                                                                                                                                                                                                                                                                                                                                                                                                                                                                                                                |                                                                                  |                                                                                         | https://www             | .lfde.com/fr-fr/                                           |
| Fund manager Performance                                   | S.Nieres-Tavernier, A. Vo |                 | M YTD                                                                                                                                                                                                                                                                                                                                                                                                                                                                                                                                                                                                                                                                                                                                                                                                                                                                                                                                                                                                                                                                                                                                                                                                                                                                                                                                                                                                                                                                                                                                                                                                                                                                                                                                                                                                                                                                                                                                                                                                                                                                                                                          | 1Y                                                                                                                                                                                                                                                                                                                                                                                                                                                                                                                                                                                                                                                                                                                                                                                                                                                                                                                                                                                                                                                                                                                                                                                                                                                                                                                                                                                                                                                                                                                                                                                                                                                                                                                                                                                                                                                                                                                                                                                                                                                                                                                             |                                                                                  | 2Y 3Y                                                                                   | 5Y                      | Since start                                                |
| Performance                                                |                           | 2.71            |                                                                                                                                                                                                                                                                                                                                                                                                                                                                                                                                                                                                                                                                                                                                                                                                                                                                                                                                                                                                                                                                                                                                                                                                                                                                                                                                                                                                                                                                                                                                                                                                                                                                                                                                                                                                                                                                                                                                                                                                                                                                                                                                | +10.52%                                                                                                                                                                                                                                                                                                                                                                                                                                                                                                                                                                                                                                                                                                                                                                                                                                                                                                                                                                                                                                                                                                                                                                                                                                                                                                                                                                                                                                                                                                                                                                                                                                                                                                                                                                                                                                                                                                                                                                                                                                                                                                                        | +22.5                                                                            |                                                                                         | +30.36%                 | +154.20%                                                   |
| Performance p.a.                                           |                           | 11              |                                                                                                                                                                                                                                                                                                                                                                                                                                                                                                                                                                                                                                                                                                                                                                                                                                                                                                                                                                                                                                                                                                                                                                                                                                                                                                                                                                                                                                                                                                                                                                                                                                                                                                                                                                                                                                                                                                                                                                                                                                                                                                                                | +10.52%                                                                                                                                                                                                                                                                                                                                                                                                                                                                                                                                                                                                                                                                                                                                                                                                                                                                                                                                                                                                                                                                                                                                                                                                                                                                                                                                                                                                                                                                                                                                                                                                                                                                                                                                                                                                                                                                                                                                                                                                                                                                                                                        | +10.7                                                                            |                                                                                         | +5.44%                  | +4.98%                                                     |
| Sharpe ratio                                               | 9.48                      | 0.              |                                                                                                                                                                                                                                                                                                                                                                                                                                                                                                                                                                                                                                                                                                                                                                                                                                                                                                                                                                                                                                                                                                                                                                                                                                                                                                                                                                                                                                                                                                                                                                                                                                                                                                                                                                                                                                                                                                                                                                                                                                                                                                                                | 0.63                                                                                                                                                                                                                                                                                                                                                                                                                                                                                                                                                                                                                                                                                                                                                                                                                                                                                                                                                                                                                                                                                                                                                                                                                                                                                                                                                                                                                                                                                                                                                                                                                                                                                                                                                                                                                                                                                                                                                                                                                                                                                                                           |                                                                                  | 0.56 -0.34                                                                              | 0.11                    | 0.09                                                       |
| Volatility                                                 |                           |                 |                                                                                                                                                                                                                                                                                                                                                                                                                                                                                                                                                                                                                                                                                                                                                                                                                                                                                                                                                                                                                                                                                                                                                                                                                                                                                                                                                                                                                                                                                                                                                                                                                                                                                                                                                                                                                                                                                                                                                                                                                                                                                                                                |                                                                                                                                                                                                                                                                                                                                                                                                                                                                                                                                                                                                                                                                                                                                                                                                                                                                                                                                                                                                                                                                                                                                                                                                                                                                                                                                                                                                                                                                                                                                                                                                                                                                                                                                                                                                                                                                                                                                                                                                                                                                                                                                | 13.0                                                                             |                                                                                         | 17.90%                  | 17.64%                                                     |
|                                                            |                           | 1.94            |                                                                                                                                                                                                                                                                                                                                                                                                                                                                                                                                                                                                                                                                                                                                                                                                                                                                                                                                                                                                                                                                                                                                                                                                                                                                                                                                                                                                                                                                                                                                                                                                                                                                                                                                                                                                                                                                                                                                                                                                                                                                                                                                | 11.35%                                                                                                                                                                                                                                                                                                                                                                                                                                                                                                                                                                                                                                                                                                                                                                                                                                                                                                                                                                                                                                                                                                                                                                                                                                                                                                                                                                                                                                                                                                                                                                                                                                                                                                                                                                                                                                                                                                                                                                                                                                                                                                                         |                                                                                  |                                                                                         |                         |                                                            |
| Worst month                                                |                           | 1.35            |                                                                                                                                                                                                                                                                                                                                                                                                                                                                                                                                                                                                                                                                                                                                                                                                                                                                                                                                                                                                                                                                                                                                                                                                                                                                                                                                                                                                                                                                                                                                                                                                                                                                                                                                                                                                                                                                                                                                                                                                                                                                                                                                | -4.56%                                                                                                                                                                                                                                                                                                                                                                                                                                                                                                                                                                                                                                                                                                                                                                                                                                                                                                                                                                                                                                                                                                                                                                                                                                                                                                                                                                                                                                                                                                                                                                                                                                                                                                                                                                                                                                                                                                                                                                                                                                                                                                                         | -6.4                                                                             |                                                                                         | -14.11%                 | -14.11%                                                    |
| Best month                                                 |                           | 3.64            |                                                                                                                                                                                                                                                                                                                                                                                                                                                                                                                                                                                                                                                                                                                                                                                                                                                                                                                                                                                                                                                                                                                                                                                                                                                                                                                                                                                                                                                                                                                                                                                                                                                                                                                                                                                                                                                                                                                                                                                                                                                                                                                                | 7.85%                                                                                                                                                                                                                                                                                                                                                                                                                                                                                                                                                                                                                                                                                                                                                                                                                                                                                                                                                                                                                                                                                                                                                                                                                                                                                                                                                                                                                                                                                                                                                                                                                                                                                                                                                                                                                                                                                                                                                                                                                                                                                                                          |                                                                                  | 7.91%                                                                                   | 9.93%                   | 14.81%                                                     |
| Maximum loss                                               | -1.24%                    | 9.14            | % -9.14%                                                                                                                                                                                                                                                                                                                                                                                                                                                                                                                                                                                                                                                                                                                                                                                                                                                                                                                                                                                                                                                                                                                                                                                                                                                                                                                                                                                                                                                                                                                                                                                                                                                                                                                                                                                                                                                                                                                                                                                                                                                                                                                       | -9.14%                                                                                                                                                                                                                                                                                                                                                                                                                                                                                                                                                                                                                                                                                                                                                                                                                                                                                                                                                                                                                                                                                                                                                                                                                                                                                                                                                                                                                                                                                                                                                                                                                                                                                                                                                                                                                                                                                                                                                                                                                                                                                                                         | -10.5                                                                            | -31.58%                                                                                 | -34.60%                 | -                                                          |