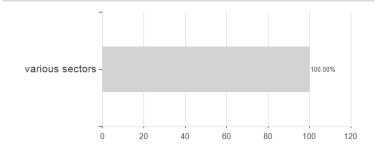

# Tocqueville Megatrends ISR I / FR0010546952 / A0RL8M / LFDE

| Last 09/03/2024 <sup>1</sup>                               | Region                    |                 | Branch                                                                                                                                                                                                                                                                                                                                                                                                                                                                                                                                                                                                                                                                                                                                                                                                                                                                                                                                                                                                                                                                                                                                                                                                                                                                                                                                                                                                                                                                                                                                                                                                                                                                                                                                                                                                                                                                                                                                                                                                                                                                                                                         |                                                                                                                                                                                                                                                                                                                                                                                                                                                                                                                                                                                                                                                                                                                                                                                                                                                                                                                                                                                                                                                                                                                                                                                                                                                                                                                                                                                                                                                                                                                                                                                                                                                                                                                                                                                                                                                                                                                                                                                                                                                                                                                                |                                                                                  | Type of yield                                                                           | Type                    |                                                            |
|------------------------------------------------------------|---------------------------|-----------------|--------------------------------------------------------------------------------------------------------------------------------------------------------------------------------------------------------------------------------------------------------------------------------------------------------------------------------------------------------------------------------------------------------------------------------------------------------------------------------------------------------------------------------------------------------------------------------------------------------------------------------------------------------------------------------------------------------------------------------------------------------------------------------------------------------------------------------------------------------------------------------------------------------------------------------------------------------------------------------------------------------------------------------------------------------------------------------------------------------------------------------------------------------------------------------------------------------------------------------------------------------------------------------------------------------------------------------------------------------------------------------------------------------------------------------------------------------------------------------------------------------------------------------------------------------------------------------------------------------------------------------------------------------------------------------------------------------------------------------------------------------------------------------------------------------------------------------------------------------------------------------------------------------------------------------------------------------------------------------------------------------------------------------------------------------------------------------------------------------------------------------|--------------------------------------------------------------------------------------------------------------------------------------------------------------------------------------------------------------------------------------------------------------------------------------------------------------------------------------------------------------------------------------------------------------------------------------------------------------------------------------------------------------------------------------------------------------------------------------------------------------------------------------------------------------------------------------------------------------------------------------------------------------------------------------------------------------------------------------------------------------------------------------------------------------------------------------------------------------------------------------------------------------------------------------------------------------------------------------------------------------------------------------------------------------------------------------------------------------------------------------------------------------------------------------------------------------------------------------------------------------------------------------------------------------------------------------------------------------------------------------------------------------------------------------------------------------------------------------------------------------------------------------------------------------------------------------------------------------------------------------------------------------------------------------------------------------------------------------------------------------------------------------------------------------------------------------------------------------------------------------------------------------------------------------------------------------------------------------------------------------------------------|----------------------------------------------------------------------------------|-----------------------------------------------------------------------------------------|-------------------------|------------------------------------------------------------|
| 25.42 EUR                                                  | Europe                    |                 | Mixed Sectors                                                                                                                                                                                                                                                                                                                                                                                                                                                                                                                                                                                                                                                                                                                                                                                                                                                                                                                                                                                                                                                                                                                                                                                                                                                                                                                                                                                                                                                                                                                                                                                                                                                                                                                                                                                                                                                                                                                                                                                                                                                                                                                  |                                                                                                                                                                                                                                                                                                                                                                                                                                                                                                                                                                                                                                                                                                                                                                                                                                                                                                                                                                                                                                                                                                                                                                                                                                                                                                                                                                                                                                                                                                                                                                                                                                                                                                                                                                                                                                                                                                                                                                                                                                                                                                                                |                                                                                  | reinvestment                                                                            | Equity Fund             | t d                                                        |
| ■ Tocqueville Megatrends ISR ■ Benchmark: IX Aktien Europa | 4. / 1. //                | \ <sub>\\</sub> | Way Market Marke | Market Ma | 40%<br>35%<br>30%<br>25%<br>20%<br>15%<br>10%<br>5%<br>0%<br>-5%<br>-10%<br>-15% | Risk key figure SRI  Mountain-View Fu  A A A A  Yearly Perform 2023 2022 2021 2020 2019 | nds Rating <sup>2</sup> | 5 6 7  EDA <sup>3</sup> +13.09%  -24.32%  +17.58%  +12.59% |
| 2020                                                       | 2021 2022                 |                 | 2023                                                                                                                                                                                                                                                                                                                                                                                                                                                                                                                                                                                                                                                                                                                                                                                                                                                                                                                                                                                                                                                                                                                                                                                                                                                                                                                                                                                                                                                                                                                                                                                                                                                                                                                                                                                                                                                                                                                                                                                                                                                                                                                           | 2024                                                                                                                                                                                                                                                                                                                                                                                                                                                                                                                                                                                                                                                                                                                                                                                                                                                                                                                                                                                                                                                                                                                                                                                                                                                                                                                                                                                                                                                                                                                                                                                                                                                                                                                                                                                                                                                                                                                                                                                                                                                                                                                           |                                                                                  |                                                                                         |                         |                                                            |
| Master data                                                |                           |                 | Conditions                                                                                                                                                                                                                                                                                                                                                                                                                                                                                                                                                                                                                                                                                                                                                                                                                                                                                                                                                                                                                                                                                                                                                                                                                                                                                                                                                                                                                                                                                                                                                                                                                                                                                                                                                                                                                                                                                                                                                                                                                                                                                                                     |                                                                                                                                                                                                                                                                                                                                                                                                                                                                                                                                                                                                                                                                                                                                                                                                                                                                                                                                                                                                                                                                                                                                                                                                                                                                                                                                                                                                                                                                                                                                                                                                                                                                                                                                                                                                                                                                                                                                                                                                                                                                                                                                |                                                                                  | Other figures                                                                           |                         |                                                            |
| Fund type                                                  | Single fu                 | ınd             | Issue surcharge                                                                                                                                                                                                                                                                                                                                                                                                                                                                                                                                                                                                                                                                                                                                                                                                                                                                                                                                                                                                                                                                                                                                                                                                                                                                                                                                                                                                                                                                                                                                                                                                                                                                                                                                                                                                                                                                                                                                                                                                                                                                                                                |                                                                                                                                                                                                                                                                                                                                                                                                                                                                                                                                                                                                                                                                                                                                                                                                                                                                                                                                                                                                                                                                                                                                                                                                                                                                                                                                                                                                                                                                                                                                                                                                                                                                                                                                                                                                                                                                                                                                                                                                                                                                                                                                | 3.50%                                                                            | Minimum investme                                                                        | ent                     | UNT 0                                                      |
| Category                                                   | Equ                       | uity            | Planned administr. fee                                                                                                                                                                                                                                                                                                                                                                                                                                                                                                                                                                                                                                                                                                                                                                                                                                                                                                                                                                                                                                                                                                                                                                                                                                                                                                                                                                                                                                                                                                                                                                                                                                                                                                                                                                                                                                                                                                                                                                                                                                                                                                         |                                                                                                                                                                                                                                                                                                                                                                                                                                                                                                                                                                                                                                                                                                                                                                                                                                                                                                                                                                                                                                                                                                                                                                                                                                                                                                                                                                                                                                                                                                                                                                                                                                                                                                                                                                                                                                                                                                                                                                                                                                                                                                                                | 0.00%                                                                            | Savings plan                                                                            |                         |                                                            |
| Sub category                                               | Mixed Sect                | ors             | Deposit fees                                                                                                                                                                                                                                                                                                                                                                                                                                                                                                                                                                                                                                                                                                                                                                                                                                                                                                                                                                                                                                                                                                                                                                                                                                                                                                                                                                                                                                                                                                                                                                                                                                                                                                                                                                                                                                                                                                                                                                                                                                                                                                                   |                                                                                                                                                                                                                                                                                                                                                                                                                                                                                                                                                                                                                                                                                                                                                                                                                                                                                                                                                                                                                                                                                                                                                                                                                                                                                                                                                                                                                                                                                                                                                                                                                                                                                                                                                                                                                                                                                                                                                                                                                                                                                                                                | 0.00%                                                                            | UCITS / OGAW                                                                            |                         | Yes                                                        |
| Fund domicile                                              | Fran                      | nce             | Redemption charge                                                                                                                                                                                                                                                                                                                                                                                                                                                                                                                                                                                                                                                                                                                                                                                                                                                                                                                                                                                                                                                                                                                                                                                                                                                                                                                                                                                                                                                                                                                                                                                                                                                                                                                                                                                                                                                                                                                                                                                                                                                                                                              |                                                                                                                                                                                                                                                                                                                                                                                                                                                                                                                                                                                                                                                                                                                                                                                                                                                                                                                                                                                                                                                                                                                                                                                                                                                                                                                                                                                                                                                                                                                                                                                                                                                                                                                                                                                                                                                                                                                                                                                                                                                                                                                                | 1.00%                                                                            | Performance fee                                                                         |                         | 0.00%                                                      |
| Tranch volume                                              | (09/03/2024) EUR 2.00 n   | nill.           | Ongoing charges                                                                                                                                                                                                                                                                                                                                                                                                                                                                                                                                                                                                                                                                                                                                                                                                                                                                                                                                                                                                                                                                                                                                                                                                                                                                                                                                                                                                                                                                                                                                                                                                                                                                                                                                                                                                                                                                                                                                                                                                                                                                                                                |                                                                                                                                                                                                                                                                                                                                                                                                                                                                                                                                                                                                                                                                                                                                                                                                                                                                                                                                                                                                                                                                                                                                                                                                                                                                                                                                                                                                                                                                                                                                                                                                                                                                                                                                                                                                                                                                                                                                                                                                                                                                                                                                | -                                                                                | Redeployment fee                                                                        |                         | 0.00%                                                      |
| Total volume                                               | (09/03/2024) EUR 157.52 n | nill.           | Dividends                                                                                                                                                                                                                                                                                                                                                                                                                                                                                                                                                                                                                                                                                                                                                                                                                                                                                                                                                                                                                                                                                                                                                                                                                                                                                                                                                                                                                                                                                                                                                                                                                                                                                                                                                                                                                                                                                                                                                                                                                                                                                                                      |                                                                                                                                                                                                                                                                                                                                                                                                                                                                                                                                                                                                                                                                                                                                                                                                                                                                                                                                                                                                                                                                                                                                                                                                                                                                                                                                                                                                                                                                                                                                                                                                                                                                                                                                                                                                                                                                                                                                                                                                                                                                                                                                |                                                                                  | Investment cor                                                                          | npany                   |                                                            |
| Launch date                                                | 6/22/20                   | 005             |                                                                                                                                                                                                                                                                                                                                                                                                                                                                                                                                                                                                                                                                                                                                                                                                                                                                                                                                                                                                                                                                                                                                                                                                                                                                                                                                                                                                                                                                                                                                                                                                                                                                                                                                                                                                                                                                                                                                                                                                                                                                                                                                |                                                                                                                                                                                                                                                                                                                                                                                                                                                                                                                                                                                                                                                                                                                                                                                                                                                                                                                                                                                                                                                                                                                                                                                                                                                                                                                                                                                                                                                                                                                                                                                                                                                                                                                                                                                                                                                                                                                                                                                                                                                                                                                                |                                                                                  |                                                                                         |                         | LFDE                                                       |
| KESt report funds                                          |                           | No              |                                                                                                                                                                                                                                                                                                                                                                                                                                                                                                                                                                                                                                                                                                                                                                                                                                                                                                                                                                                                                                                                                                                                                                                                                                                                                                                                                                                                                                                                                                                                                                                                                                                                                                                                                                                                                                                                                                                                                                                                                                                                                                                                |                                                                                                                                                                                                                                                                                                                                                                                                                                                                                                                                                                                                                                                                                                                                                                                                                                                                                                                                                                                                                                                                                                                                                                                                                                                                                                                                                                                                                                                                                                                                                                                                                                                                                                                                                                                                                                                                                                                                                                                                                                                                                                                                |                                                                                  | Ę                                                                                       | 3 avenue d'Iéna         | 75 116, Paris                                              |
| Business year start                                        | 01.                       |                 |                                                                                                                                                                                                                                                                                                                                                                                                                                                                                                                                                                                                                                                                                                                                                                                                                                                                                                                                                                                                                                                                                                                                                                                                                                                                                                                                                                                                                                                                                                                                                                                                                                                                                                                                                                                                                                                                                                                                                                                                                                                                                                                                |                                                                                                                                                                                                                                                                                                                                                                                                                                                                                                                                                                                                                                                                                                                                                                                                                                                                                                                                                                                                                                                                                                                                                                                                                                                                                                                                                                                                                                                                                                                                                                                                                                                                                                                                                                                                                                                                                                                                                                                                                                                                                                                                |                                                                                  |                                                                                         |                         | France                                                     |
| Sustainability type                                        | Ethics/ecolo              |                 |                                                                                                                                                                                                                                                                                                                                                                                                                                                                                                                                                                                                                                                                                                                                                                                                                                                                                                                                                                                                                                                                                                                                                                                                                                                                                                                                                                                                                                                                                                                                                                                                                                                                                                                                                                                                                                                                                                                                                                                                                                                                                                                                |                                                                                                                                                                                                                                                                                                                                                                                                                                                                                                                                                                                                                                                                                                                                                                                                                                                                                                                                                                                                                                                                                                                                                                                                                                                                                                                                                                                                                                                                                                                                                                                                                                                                                                                                                                                                                                                                                                                                                                                                                                                                                                                                |                                                                                  |                                                                                         | https://www             | .lfde.com/fr-fr/                                           |
| Fund manager Performance                                   | S.Nieres-Tavernier, A. Vo |                 | M YTD                                                                                                                                                                                                                                                                                                                                                                                                                                                                                                                                                                                                                                                                                                                                                                                                                                                                                                                                                                                                                                                                                                                                                                                                                                                                                                                                                                                                                                                                                                                                                                                                                                                                                                                                                                                                                                                                                                                                                                                                                                                                                                                          | 1Y                                                                                                                                                                                                                                                                                                                                                                                                                                                                                                                                                                                                                                                                                                                                                                                                                                                                                                                                                                                                                                                                                                                                                                                                                                                                                                                                                                                                                                                                                                                                                                                                                                                                                                                                                                                                                                                                                                                                                                                                                                                                                                                             |                                                                                  | 2Y 3Y                                                                                   | 5Y                      | Since start                                                |
| Performance                                                |                           | 2.71            |                                                                                                                                                                                                                                                                                                                                                                                                                                                                                                                                                                                                                                                                                                                                                                                                                                                                                                                                                                                                                                                                                                                                                                                                                                                                                                                                                                                                                                                                                                                                                                                                                                                                                                                                                                                                                                                                                                                                                                                                                                                                                                                                | +10.52%                                                                                                                                                                                                                                                                                                                                                                                                                                                                                                                                                                                                                                                                                                                                                                                                                                                                                                                                                                                                                                                                                                                                                                                                                                                                                                                                                                                                                                                                                                                                                                                                                                                                                                                                                                                                                                                                                                                                                                                                                                                                                                                        | +22.5                                                                            |                                                                                         | +30.36%                 | +154.20%                                                   |
| Performance p.a.                                           |                           | 11              |                                                                                                                                                                                                                                                                                                                                                                                                                                                                                                                                                                                                                                                                                                                                                                                                                                                                                                                                                                                                                                                                                                                                                                                                                                                                                                                                                                                                                                                                                                                                                                                                                                                                                                                                                                                                                                                                                                                                                                                                                                                                                                                                | +10.52%                                                                                                                                                                                                                                                                                                                                                                                                                                                                                                                                                                                                                                                                                                                                                                                                                                                                                                                                                                                                                                                                                                                                                                                                                                                                                                                                                                                                                                                                                                                                                                                                                                                                                                                                                                                                                                                                                                                                                                                                                                                                                                                        | +10.7                                                                            |                                                                                         | +5.44%                  | +4.98%                                                     |
| Sharpe ratio                                               | 9.48                      | 0.              |                                                                                                                                                                                                                                                                                                                                                                                                                                                                                                                                                                                                                                                                                                                                                                                                                                                                                                                                                                                                                                                                                                                                                                                                                                                                                                                                                                                                                                                                                                                                                                                                                                                                                                                                                                                                                                                                                                                                                                                                                                                                                                                                | 0.63                                                                                                                                                                                                                                                                                                                                                                                                                                                                                                                                                                                                                                                                                                                                                                                                                                                                                                                                                                                                                                                                                                                                                                                                                                                                                                                                                                                                                                                                                                                                                                                                                                                                                                                                                                                                                                                                                                                                                                                                                                                                                                                           |                                                                                  | 0.56 -0.34                                                                              | 0.11                    | 0.09                                                       |
| Volatility                                                 |                           |                 |                                                                                                                                                                                                                                                                                                                                                                                                                                                                                                                                                                                                                                                                                                                                                                                                                                                                                                                                                                                                                                                                                                                                                                                                                                                                                                                                                                                                                                                                                                                                                                                                                                                                                                                                                                                                                                                                                                                                                                                                                                                                                                                                |                                                                                                                                                                                                                                                                                                                                                                                                                                                                                                                                                                                                                                                                                                                                                                                                                                                                                                                                                                                                                                                                                                                                                                                                                                                                                                                                                                                                                                                                                                                                                                                                                                                                                                                                                                                                                                                                                                                                                                                                                                                                                                                                | 13.0                                                                             |                                                                                         | 17.90%                  | 17.64%                                                     |
|                                                            |                           | 1.94            |                                                                                                                                                                                                                                                                                                                                                                                                                                                                                                                                                                                                                                                                                                                                                                                                                                                                                                                                                                                                                                                                                                                                                                                                                                                                                                                                                                                                                                                                                                                                                                                                                                                                                                                                                                                                                                                                                                                                                                                                                                                                                                                                | 11.35%                                                                                                                                                                                                                                                                                                                                                                                                                                                                                                                                                                                                                                                                                                                                                                                                                                                                                                                                                                                                                                                                                                                                                                                                                                                                                                                                                                                                                                                                                                                                                                                                                                                                                                                                                                                                                                                                                                                                                                                                                                                                                                                         |                                                                                  |                                                                                         |                         |                                                            |
| Worst month                                                |                           | 1.35            |                                                                                                                                                                                                                                                                                                                                                                                                                                                                                                                                                                                                                                                                                                                                                                                                                                                                                                                                                                                                                                                                                                                                                                                                                                                                                                                                                                                                                                                                                                                                                                                                                                                                                                                                                                                                                                                                                                                                                                                                                                                                                                                                | -4.56%                                                                                                                                                                                                                                                                                                                                                                                                                                                                                                                                                                                                                                                                                                                                                                                                                                                                                                                                                                                                                                                                                                                                                                                                                                                                                                                                                                                                                                                                                                                                                                                                                                                                                                                                                                                                                                                                                                                                                                                                                                                                                                                         | -6.4                                                                             |                                                                                         | -14.11%                 | -14.11%                                                    |
| Best month                                                 |                           | 3.64            |                                                                                                                                                                                                                                                                                                                                                                                                                                                                                                                                                                                                                                                                                                                                                                                                                                                                                                                                                                                                                                                                                                                                                                                                                                                                                                                                                                                                                                                                                                                                                                                                                                                                                                                                                                                                                                                                                                                                                                                                                                                                                                                                | 7.85%                                                                                                                                                                                                                                                                                                                                                                                                                                                                                                                                                                                                                                                                                                                                                                                                                                                                                                                                                                                                                                                                                                                                                                                                                                                                                                                                                                                                                                                                                                                                                                                                                                                                                                                                                                                                                                                                                                                                                                                                                                                                                                                          |                                                                                  | 7.91%                                                                                   | 9.93%                   | 14.81%                                                     |
| Maximum loss                                               | -1.24%                    | 9.14            | % -9.14%                                                                                                                                                                                                                                                                                                                                                                                                                                                                                                                                                                                                                                                                                                                                                                                                                                                                                                                                                                                                                                                                                                                                                                                                                                                                                                                                                                                                                                                                                                                                                                                                                                                                                                                                                                                                                                                                                                                                                                                                                                                                                                                       | -9.14%                                                                                                                                                                                                                                                                                                                                                                                                                                                                                                                                                                                                                                                                                                                                                                                                                                                                                                                                                                                                                                                                                                                                                                                                                                                                                                                                                                                                                                                                                                                                                                                                                                                                                                                                                                                                                                                                                                                                                                                                                                                                                                                         | -10.5                                                                            | -31.58%                                                                                 | -34.60%                 | -                                                          |