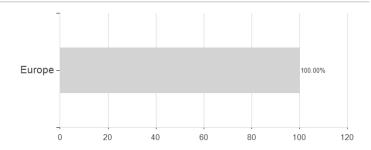

# Tocqueville Megatrends ISR I / FR0010546952 / A0RL8M / LFDE

| Last 09/03/2024 <sup>1</sup>                               | Region                    |                 | Branch                                                                                                                                                                                                                                                                                                                                                                                                                                                                                                                                                                                                                                                                                                                                                                                                                                                                                                                                                                                                                                                                                                                                                                                                                                                                                                                                                                                                                                                                                                                                                                                                                                                                                                                                                                                                                                                                                                                                                                                                                                                                                                                         |                                                                                                                                                                                                                                                                                                                                                                                                                                                                                                                                                                                                                                                                                                                                                                                                                                                                                                                                                                                                                                                                                                                                                                                                                                                                                                                                                                                                                                                                                                                                                                                                                                                                                                                                                                                                                                                                                                                                                                                                                                                                                                                                |                                                                                  | Type of yield                                                                           | Type                    |                                                            |
|------------------------------------------------------------|---------------------------|-----------------|--------------------------------------------------------------------------------------------------------------------------------------------------------------------------------------------------------------------------------------------------------------------------------------------------------------------------------------------------------------------------------------------------------------------------------------------------------------------------------------------------------------------------------------------------------------------------------------------------------------------------------------------------------------------------------------------------------------------------------------------------------------------------------------------------------------------------------------------------------------------------------------------------------------------------------------------------------------------------------------------------------------------------------------------------------------------------------------------------------------------------------------------------------------------------------------------------------------------------------------------------------------------------------------------------------------------------------------------------------------------------------------------------------------------------------------------------------------------------------------------------------------------------------------------------------------------------------------------------------------------------------------------------------------------------------------------------------------------------------------------------------------------------------------------------------------------------------------------------------------------------------------------------------------------------------------------------------------------------------------------------------------------------------------------------------------------------------------------------------------------------------|--------------------------------------------------------------------------------------------------------------------------------------------------------------------------------------------------------------------------------------------------------------------------------------------------------------------------------------------------------------------------------------------------------------------------------------------------------------------------------------------------------------------------------------------------------------------------------------------------------------------------------------------------------------------------------------------------------------------------------------------------------------------------------------------------------------------------------------------------------------------------------------------------------------------------------------------------------------------------------------------------------------------------------------------------------------------------------------------------------------------------------------------------------------------------------------------------------------------------------------------------------------------------------------------------------------------------------------------------------------------------------------------------------------------------------------------------------------------------------------------------------------------------------------------------------------------------------------------------------------------------------------------------------------------------------------------------------------------------------------------------------------------------------------------------------------------------------------------------------------------------------------------------------------------------------------------------------------------------------------------------------------------------------------------------------------------------------------------------------------------------------|----------------------------------------------------------------------------------|-----------------------------------------------------------------------------------------|-------------------------|------------------------------------------------------------|
| 25.42 EUR                                                  | Europe                    |                 | Mixed Sectors                                                                                                                                                                                                                                                                                                                                                                                                                                                                                                                                                                                                                                                                                                                                                                                                                                                                                                                                                                                                                                                                                                                                                                                                                                                                                                                                                                                                                                                                                                                                                                                                                                                                                                                                                                                                                                                                                                                                                                                                                                                                                                                  |                                                                                                                                                                                                                                                                                                                                                                                                                                                                                                                                                                                                                                                                                                                                                                                                                                                                                                                                                                                                                                                                                                                                                                                                                                                                                                                                                                                                                                                                                                                                                                                                                                                                                                                                                                                                                                                                                                                                                                                                                                                                                                                                |                                                                                  | reinvestment                                                                            | Equity Fund             | t d                                                        |
| ■ Tocqueville Megatrends ISR ■ Benchmark: IX Aktien Europa | 4. / 1. //                | \ <sub>\\</sub> | Way Market Marke | Market Ma | 40%<br>35%<br>30%<br>25%<br>20%<br>15%<br>10%<br>5%<br>0%<br>-5%<br>-10%<br>-15% | Risk key figure SRI  Mountain-View Fu  A A A A  Yearly Perform 2023 2022 2021 2020 2019 | nds Rating <sup>2</sup> | 5 6 7  EDA <sup>3</sup> +13.09%  -24.32%  +17.58%  +12.59% |
| 2020                                                       | 2021 2022                 |                 | 2023                                                                                                                                                                                                                                                                                                                                                                                                                                                                                                                                                                                                                                                                                                                                                                                                                                                                                                                                                                                                                                                                                                                                                                                                                                                                                                                                                                                                                                                                                                                                                                                                                                                                                                                                                                                                                                                                                                                                                                                                                                                                                                                           | 2024                                                                                                                                                                                                                                                                                                                                                                                                                                                                                                                                                                                                                                                                                                                                                                                                                                                                                                                                                                                                                                                                                                                                                                                                                                                                                                                                                                                                                                                                                                                                                                                                                                                                                                                                                                                                                                                                                                                                                                                                                                                                                                                           |                                                                                  |                                                                                         |                         |                                                            |
| Master data                                                |                           |                 | Conditions                                                                                                                                                                                                                                                                                                                                                                                                                                                                                                                                                                                                                                                                                                                                                                                                                                                                                                                                                                                                                                                                                                                                                                                                                                                                                                                                                                                                                                                                                                                                                                                                                                                                                                                                                                                                                                                                                                                                                                                                                                                                                                                     |                                                                                                                                                                                                                                                                                                                                                                                                                                                                                                                                                                                                                                                                                                                                                                                                                                                                                                                                                                                                                                                                                                                                                                                                                                                                                                                                                                                                                                                                                                                                                                                                                                                                                                                                                                                                                                                                                                                                                                                                                                                                                                                                |                                                                                  | Other figures                                                                           |                         |                                                            |
| Fund type                                                  | Single fu                 | ınd             | Issue surcharge                                                                                                                                                                                                                                                                                                                                                                                                                                                                                                                                                                                                                                                                                                                                                                                                                                                                                                                                                                                                                                                                                                                                                                                                                                                                                                                                                                                                                                                                                                                                                                                                                                                                                                                                                                                                                                                                                                                                                                                                                                                                                                                |                                                                                                                                                                                                                                                                                                                                                                                                                                                                                                                                                                                                                                                                                                                                                                                                                                                                                                                                                                                                                                                                                                                                                                                                                                                                                                                                                                                                                                                                                                                                                                                                                                                                                                                                                                                                                                                                                                                                                                                                                                                                                                                                | 3.50%                                                                            | Minimum investme                                                                        | ent                     | UNT 0                                                      |
| Category                                                   | Equ                       | uity            | Planned administr. fee                                                                                                                                                                                                                                                                                                                                                                                                                                                                                                                                                                                                                                                                                                                                                                                                                                                                                                                                                                                                                                                                                                                                                                                                                                                                                                                                                                                                                                                                                                                                                                                                                                                                                                                                                                                                                                                                                                                                                                                                                                                                                                         |                                                                                                                                                                                                                                                                                                                                                                                                                                                                                                                                                                                                                                                                                                                                                                                                                                                                                                                                                                                                                                                                                                                                                                                                                                                                                                                                                                                                                                                                                                                                                                                                                                                                                                                                                                                                                                                                                                                                                                                                                                                                                                                                | 0.00%                                                                            | Savings plan                                                                            |                         |                                                            |
| Sub category                                               | Mixed Sect                | ors             | Deposit fees                                                                                                                                                                                                                                                                                                                                                                                                                                                                                                                                                                                                                                                                                                                                                                                                                                                                                                                                                                                                                                                                                                                                                                                                                                                                                                                                                                                                                                                                                                                                                                                                                                                                                                                                                                                                                                                                                                                                                                                                                                                                                                                   |                                                                                                                                                                                                                                                                                                                                                                                                                                                                                                                                                                                                                                                                                                                                                                                                                                                                                                                                                                                                                                                                                                                                                                                                                                                                                                                                                                                                                                                                                                                                                                                                                                                                                                                                                                                                                                                                                                                                                                                                                                                                                                                                | 0.00%                                                                            | UCITS / OGAW                                                                            |                         | Yes                                                        |
| Fund domicile                                              | Fran                      | nce             | Redemption charge                                                                                                                                                                                                                                                                                                                                                                                                                                                                                                                                                                                                                                                                                                                                                                                                                                                                                                                                                                                                                                                                                                                                                                                                                                                                                                                                                                                                                                                                                                                                                                                                                                                                                                                                                                                                                                                                                                                                                                                                                                                                                                              |                                                                                                                                                                                                                                                                                                                                                                                                                                                                                                                                                                                                                                                                                                                                                                                                                                                                                                                                                                                                                                                                                                                                                                                                                                                                                                                                                                                                                                                                                                                                                                                                                                                                                                                                                                                                                                                                                                                                                                                                                                                                                                                                | 1.00%                                                                            | Performance fee                                                                         |                         | 0.00%                                                      |
| Tranch volume                                              | (09/03/2024) EUR 2.00 n   | nill.           | Ongoing charges                                                                                                                                                                                                                                                                                                                                                                                                                                                                                                                                                                                                                                                                                                                                                                                                                                                                                                                                                                                                                                                                                                                                                                                                                                                                                                                                                                                                                                                                                                                                                                                                                                                                                                                                                                                                                                                                                                                                                                                                                                                                                                                |                                                                                                                                                                                                                                                                                                                                                                                                                                                                                                                                                                                                                                                                                                                                                                                                                                                                                                                                                                                                                                                                                                                                                                                                                                                                                                                                                                                                                                                                                                                                                                                                                                                                                                                                                                                                                                                                                                                                                                                                                                                                                                                                | -                                                                                | Redeployment fee                                                                        |                         | 0.00%                                                      |
| Total volume                                               | (09/03/2024) EUR 157.52 n | nill.           | Dividends                                                                                                                                                                                                                                                                                                                                                                                                                                                                                                                                                                                                                                                                                                                                                                                                                                                                                                                                                                                                                                                                                                                                                                                                                                                                                                                                                                                                                                                                                                                                                                                                                                                                                                                                                                                                                                                                                                                                                                                                                                                                                                                      |                                                                                                                                                                                                                                                                                                                                                                                                                                                                                                                                                                                                                                                                                                                                                                                                                                                                                                                                                                                                                                                                                                                                                                                                                                                                                                                                                                                                                                                                                                                                                                                                                                                                                                                                                                                                                                                                                                                                                                                                                                                                                                                                |                                                                                  | Investment cor                                                                          | npany                   |                                                            |
| Launch date                                                | 6/22/20                   | 005             |                                                                                                                                                                                                                                                                                                                                                                                                                                                                                                                                                                                                                                                                                                                                                                                                                                                                                                                                                                                                                                                                                                                                                                                                                                                                                                                                                                                                                                                                                                                                                                                                                                                                                                                                                                                                                                                                                                                                                                                                                                                                                                                                |                                                                                                                                                                                                                                                                                                                                                                                                                                                                                                                                                                                                                                                                                                                                                                                                                                                                                                                                                                                                                                                                                                                                                                                                                                                                                                                                                                                                                                                                                                                                                                                                                                                                                                                                                                                                                                                                                                                                                                                                                                                                                                                                |                                                                                  |                                                                                         |                         | LFDE                                                       |
| KESt report funds                                          |                           | No              |                                                                                                                                                                                                                                                                                                                                                                                                                                                                                                                                                                                                                                                                                                                                                                                                                                                                                                                                                                                                                                                                                                                                                                                                                                                                                                                                                                                                                                                                                                                                                                                                                                                                                                                                                                                                                                                                                                                                                                                                                                                                                                                                |                                                                                                                                                                                                                                                                                                                                                                                                                                                                                                                                                                                                                                                                                                                                                                                                                                                                                                                                                                                                                                                                                                                                                                                                                                                                                                                                                                                                                                                                                                                                                                                                                                                                                                                                                                                                                                                                                                                                                                                                                                                                                                                                |                                                                                  | Ę                                                                                       | 3 avenue d'Iéna         | 75 116, Paris                                              |
| Business year start                                        | 01.                       |                 |                                                                                                                                                                                                                                                                                                                                                                                                                                                                                                                                                                                                                                                                                                                                                                                                                                                                                                                                                                                                                                                                                                                                                                                                                                                                                                                                                                                                                                                                                                                                                                                                                                                                                                                                                                                                                                                                                                                                                                                                                                                                                                                                |                                                                                                                                                                                                                                                                                                                                                                                                                                                                                                                                                                                                                                                                                                                                                                                                                                                                                                                                                                                                                                                                                                                                                                                                                                                                                                                                                                                                                                                                                                                                                                                                                                                                                                                                                                                                                                                                                                                                                                                                                                                                                                                                |                                                                                  |                                                                                         |                         | France                                                     |
| Sustainability type                                        | Ethics/ecolo              |                 |                                                                                                                                                                                                                                                                                                                                                                                                                                                                                                                                                                                                                                                                                                                                                                                                                                                                                                                                                                                                                                                                                                                                                                                                                                                                                                                                                                                                                                                                                                                                                                                                                                                                                                                                                                                                                                                                                                                                                                                                                                                                                                                                |                                                                                                                                                                                                                                                                                                                                                                                                                                                                                                                                                                                                                                                                                                                                                                                                                                                                                                                                                                                                                                                                                                                                                                                                                                                                                                                                                                                                                                                                                                                                                                                                                                                                                                                                                                                                                                                                                                                                                                                                                                                                                                                                |                                                                                  |                                                                                         | https://www             | .lfde.com/fr-fr/                                           |
| Fund manager Performance                                   | S.Nieres-Tavernier, A. Vo |                 | M YTD                                                                                                                                                                                                                                                                                                                                                                                                                                                                                                                                                                                                                                                                                                                                                                                                                                                                                                                                                                                                                                                                                                                                                                                                                                                                                                                                                                                                                                                                                                                                                                                                                                                                                                                                                                                                                                                                                                                                                                                                                                                                                                                          | 1Y                                                                                                                                                                                                                                                                                                                                                                                                                                                                                                                                                                                                                                                                                                                                                                                                                                                                                                                                                                                                                                                                                                                                                                                                                                                                                                                                                                                                                                                                                                                                                                                                                                                                                                                                                                                                                                                                                                                                                                                                                                                                                                                             |                                                                                  | 2Y 3Y                                                                                   | 5Y                      | Since start                                                |
| Performance                                                |                           | 2.71            |                                                                                                                                                                                                                                                                                                                                                                                                                                                                                                                                                                                                                                                                                                                                                                                                                                                                                                                                                                                                                                                                                                                                                                                                                                                                                                                                                                                                                                                                                                                                                                                                                                                                                                                                                                                                                                                                                                                                                                                                                                                                                                                                | +10.52%                                                                                                                                                                                                                                                                                                                                                                                                                                                                                                                                                                                                                                                                                                                                                                                                                                                                                                                                                                                                                                                                                                                                                                                                                                                                                                                                                                                                                                                                                                                                                                                                                                                                                                                                                                                                                                                                                                                                                                                                                                                                                                                        | +22.5                                                                            |                                                                                         | +30.36%                 | +154.20%                                                   |
| Performance p.a.                                           |                           | 11              |                                                                                                                                                                                                                                                                                                                                                                                                                                                                                                                                                                                                                                                                                                                                                                                                                                                                                                                                                                                                                                                                                                                                                                                                                                                                                                                                                                                                                                                                                                                                                                                                                                                                                                                                                                                                                                                                                                                                                                                                                                                                                                                                | +10.52%                                                                                                                                                                                                                                                                                                                                                                                                                                                                                                                                                                                                                                                                                                                                                                                                                                                                                                                                                                                                                                                                                                                                                                                                                                                                                                                                                                                                                                                                                                                                                                                                                                                                                                                                                                                                                                                                                                                                                                                                                                                                                                                        | +10.7                                                                            |                                                                                         | +5.44%                  | +4.98%                                                     |
| Sharpe ratio                                               | 9.48                      | 0.              |                                                                                                                                                                                                                                                                                                                                                                                                                                                                                                                                                                                                                                                                                                                                                                                                                                                                                                                                                                                                                                                                                                                                                                                                                                                                                                                                                                                                                                                                                                                                                                                                                                                                                                                                                                                                                                                                                                                                                                                                                                                                                                                                | 0.63                                                                                                                                                                                                                                                                                                                                                                                                                                                                                                                                                                                                                                                                                                                                                                                                                                                                                                                                                                                                                                                                                                                                                                                                                                                                                                                                                                                                                                                                                                                                                                                                                                                                                                                                                                                                                                                                                                                                                                                                                                                                                                                           |                                                                                  | 0.56 -0.34                                                                              | 0.11                    | 0.09                                                       |
| Volatility                                                 |                           |                 |                                                                                                                                                                                                                                                                                                                                                                                                                                                                                                                                                                                                                                                                                                                                                                                                                                                                                                                                                                                                                                                                                                                                                                                                                                                                                                                                                                                                                                                                                                                                                                                                                                                                                                                                                                                                                                                                                                                                                                                                                                                                                                                                |                                                                                                                                                                                                                                                                                                                                                                                                                                                                                                                                                                                                                                                                                                                                                                                                                                                                                                                                                                                                                                                                                                                                                                                                                                                                                                                                                                                                                                                                                                                                                                                                                                                                                                                                                                                                                                                                                                                                                                                                                                                                                                                                | 13.0                                                                             |                                                                                         | 17.90%                  | 17.64%                                                     |
|                                                            |                           | 1.94            |                                                                                                                                                                                                                                                                                                                                                                                                                                                                                                                                                                                                                                                                                                                                                                                                                                                                                                                                                                                                                                                                                                                                                                                                                                                                                                                                                                                                                                                                                                                                                                                                                                                                                                                                                                                                                                                                                                                                                                                                                                                                                                                                | 11.35%                                                                                                                                                                                                                                                                                                                                                                                                                                                                                                                                                                                                                                                                                                                                                                                                                                                                                                                                                                                                                                                                                                                                                                                                                                                                                                                                                                                                                                                                                                                                                                                                                                                                                                                                                                                                                                                                                                                                                                                                                                                                                                                         |                                                                                  |                                                                                         |                         |                                                            |
| Worst month                                                |                           | 1.35            |                                                                                                                                                                                                                                                                                                                                                                                                                                                                                                                                                                                                                                                                                                                                                                                                                                                                                                                                                                                                                                                                                                                                                                                                                                                                                                                                                                                                                                                                                                                                                                                                                                                                                                                                                                                                                                                                                                                                                                                                                                                                                                                                | -4.56%                                                                                                                                                                                                                                                                                                                                                                                                                                                                                                                                                                                                                                                                                                                                                                                                                                                                                                                                                                                                                                                                                                                                                                                                                                                                                                                                                                                                                                                                                                                                                                                                                                                                                                                                                                                                                                                                                                                                                                                                                                                                                                                         | -6.4                                                                             |                                                                                         | -14.11%                 | -14.11%                                                    |
| Best month                                                 |                           | 3.64            |                                                                                                                                                                                                                                                                                                                                                                                                                                                                                                                                                                                                                                                                                                                                                                                                                                                                                                                                                                                                                                                                                                                                                                                                                                                                                                                                                                                                                                                                                                                                                                                                                                                                                                                                                                                                                                                                                                                                                                                                                                                                                                                                | 7.85%                                                                                                                                                                                                                                                                                                                                                                                                                                                                                                                                                                                                                                                                                                                                                                                                                                                                                                                                                                                                                                                                                                                                                                                                                                                                                                                                                                                                                                                                                                                                                                                                                                                                                                                                                                                                                                                                                                                                                                                                                                                                                                                          |                                                                                  | 7.91%                                                                                   | 9.93%                   | 14.81%                                                     |
| Maximum loss                                               | -1.24%                    | 9.14            | % -9.14%                                                                                                                                                                                                                                                                                                                                                                                                                                                                                                                                                                                                                                                                                                                                                                                                                                                                                                                                                                                                                                                                                                                                                                                                                                                                                                                                                                                                                                                                                                                                                                                                                                                                                                                                                                                                                                                                                                                                                                                                                                                                                                                       | -9.14%                                                                                                                                                                                                                                                                                                                                                                                                                                                                                                                                                                                                                                                                                                                                                                                                                                                                                                                                                                                                                                                                                                                                                                                                                                                                                                                                                                                                                                                                                                                                                                                                                                                                                                                                                                                                                                                                                                                                                                                                                                                                                                                         | -10.5                                                                            | -31.58%                                                                                 | -34.60%                 | -                                                          |