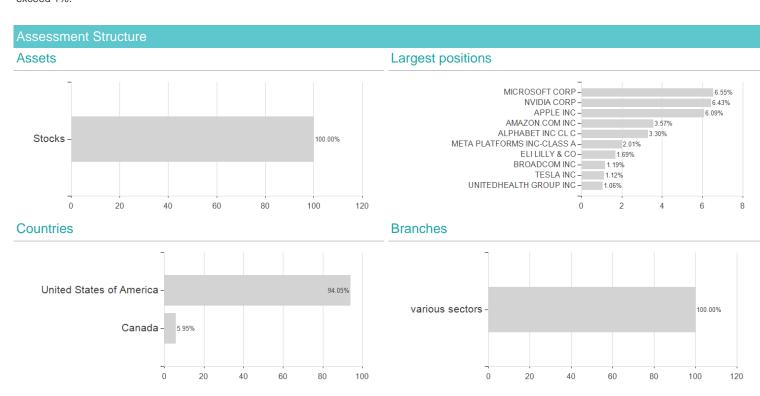

## Investment strategy

MSCI North America Index is an equity index representative of the large and mid-cap segments of the US and Canada markets.

## Investment goal

The objective of this Sub-Fund is to track the performance of MSCI North America Index, and to minimize the tracking error between the net asset value of the Sub-Fund and the performance of the Index. The Sub- Fund aims to achieve a level of tracking error of the Sub-Fund and its index that will not normally exceed 1%.