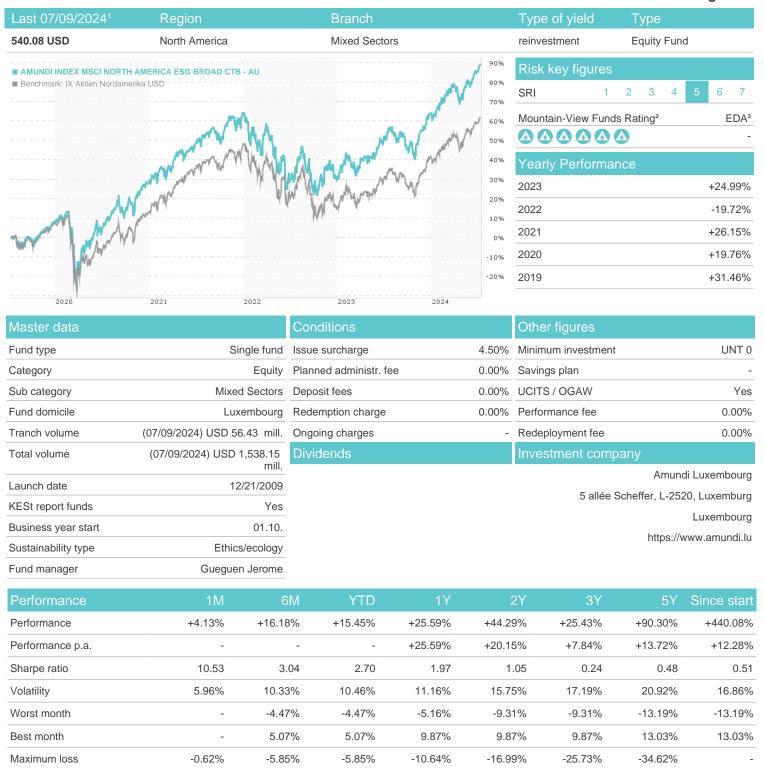

# AMUNDI INDEX MSCI NORTH AMERICA ESG BROAD CTB - AU / LU0442407853 / A1C6R0 / Amundi Luxembourg

Austria, Germany, Switzerland, United Kingdom

<sup>1</sup> Important note on update status: The displayed date refers exclusively to the calculation of the NAV.
2 The Mountain-View Data Fund Rating calculates a computative ranking for funds using yield, volatility and trend data. For more information visit MVD Funds Rating

## Investment strategy

MSCI North America Index is an equity index representative of the large and mid-cap segments of the US and Canada markets.

## Investment goal

The objective of this Sub-Fund is to track the performance of MSCI North America Index, and to minimize the tracking error between the net asset value of the Sub-Fund and the performance of the Index. The Sub- Fund aims to achieve a level of tracking error of the Sub-Fund and its index that will not normally exceed 1%.