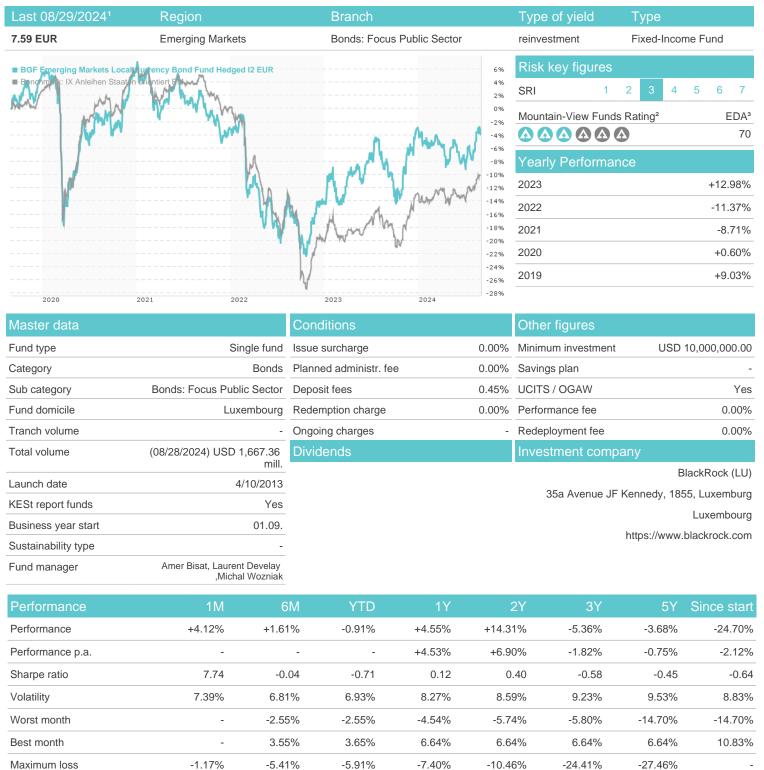

## BGF Emerging Markets Local Currency Bond Fund Hedged I2 EUR / LU0473186707 / A0YG0C / BlackRock (LU)

## Distribution permission

Austria, Germany, Switzerland, United Kingdom, Luxembourg

<sup>1</sup> Important note on update status: The displayed date refers exclusively to the calculation of the NAV.
2 The Mountain-View Data Fund Rating calculates a computative ranking for funds using yield, volatility and trend data. For more information visit MVD Funds Rating

## BGF Emerging Markets Local Currency Bond Fund Hedged I2 EUR / LU0473186707 / A0YG0C / BlackRock (LU)

3 Displays the Ethical-Dynamical Ratio calculated according to standard criteria. The maximum value is 100. For more information visit EDA