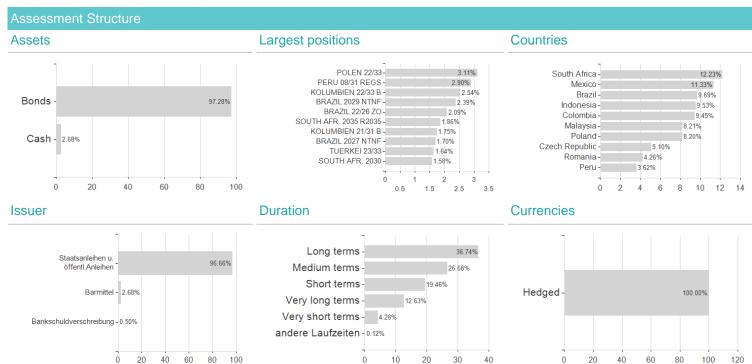

## BGF Emerging Markets Local Currency Bond Fund Hedged I2 EUR / LU0473186707 / A0YG0C / BlackRock (LU)

3 Displays the Ethical-Dynamical Ratio calculated according to standard criteria. The maximum value is 100. For more information visit EDA