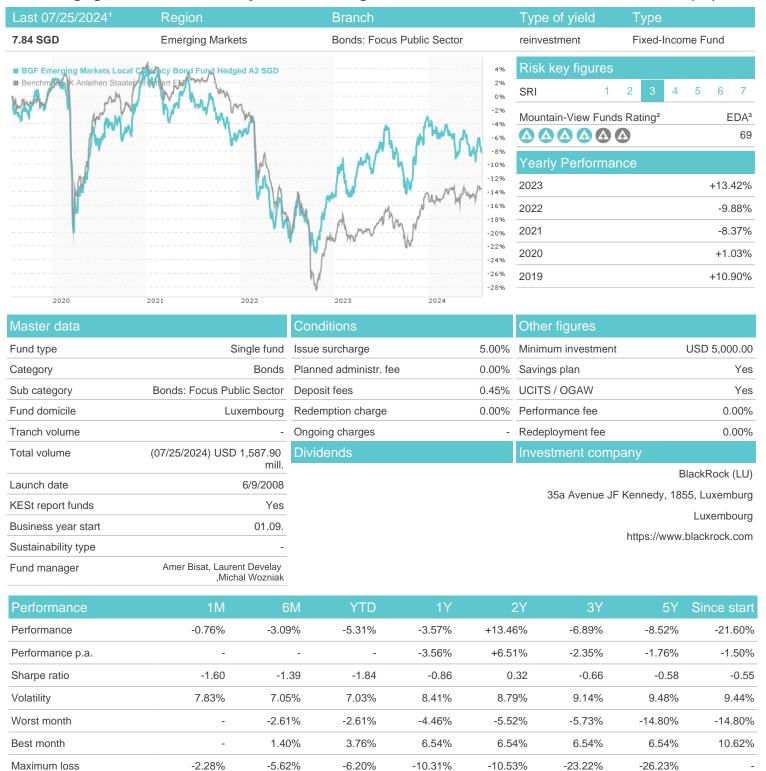

## BGF Emerging Markets Local Currency Bond Fund Hedged A2 SGD / LU0358998713 / A1C5CW / BlackRock (LU)

## Distribution permission

Austria, Germany, Switzerland, United Kingdom

<sup>1</sup> Important note on update status: The displayed date refers exclusively to the calculation of the NAV.
2 The Mountain-View Data Fund Rating calculates a computative ranking for funds using yield, volatility and trend data. For more information visit MVD Funds Rating

## BGF Emerging Markets Local Currency Bond Fund Hedged A2 SGD / LU0358998713 / A1C5CW / BlackRock (LU)

3 Displays the Ethical-Dynamical Ratio calculated according to standard criteria. The maximum value is 100. For more information visit EDA