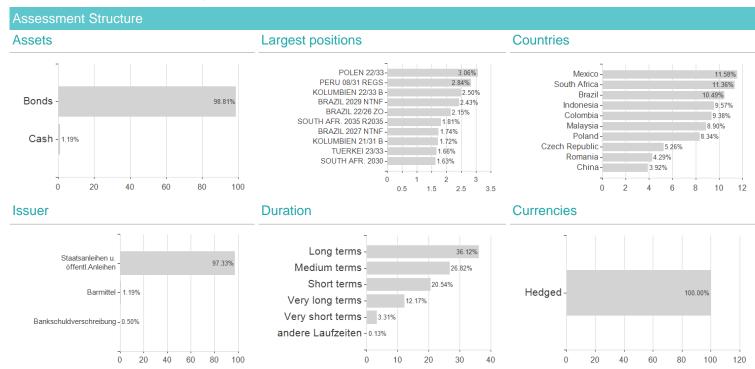

## BGF Emerging Markets Local Currency Bond Fund Hedged A2 SGD / LU0358998713 / A1C5CW / BlackRock (LU)



## Distribution permission

Austria, Germany, Switzerland, United Kingdom

<sup>1</sup> Important note on update status: The displayed date refers exclusively to the calculation of the NAV.
2 The Mountain-View Data Fund Rating calculates a computative ranking for funds using yield, volatility and trend data. For more information visit MVD Funds Rating





## BGF Emerging Markets Local Currency Bond Fund Hedged A2 SGD / LU0358998713 / A1C5CW / BlackRock (LU)

3 Displays the Ethical-Dynamical Ratio calculated according to standard criteria. The maximum value is 100. For more information visit EDA