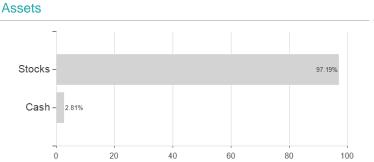

### BNP Paribas Funds Europe Growth Classic Distribution / LU0823404594 / A1T8VF / BNP PARIBAS AM (LU)



#### Distribution permission

Austria, Germany, Switzerland, United Kingdom

<sup>1</sup> Important note on update status: The displayed date refers exclusively to the calculation of the NAV.
2 The Mountain-View Data Fund Rating calculates a computative ranking for funds using yield, volatility and trend data. For more information visit MVD Funds Rating

<sup>3</sup> Displays the Ethical-Dynamical Ratio calculated according to standard criteria. The maximum value is 100. For more information visit EDA





# BNP Paribas Funds Europe Growth Classic Distribution / LU0823404594 / A1T8VF / BNP PARIBAS AM (LU)

#### **Assessment Structure**





## Largest positions



## Countries Branches