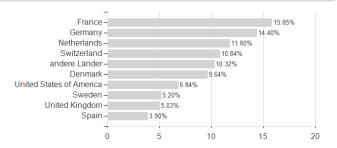

# BNP Paribas Funds Europe Growth Classic Distribution / LU0823404594 / A1T8VF / BNP PARIBAS AM (LU)



#### Distribution permission

Austria, Germany, Switzerland, United Kingdom

<sup>1</sup> Important note on update status: The displayed date refers exclusively to the calculation of the NAV.
2 The Mountain-View Data Fund Rating calculates a computative ranking for funds using yield, volatility and trend data. For more information visit MVD Funds Rating

<sup>3</sup> Displays the Ethical-Dynamical Ratio calculated according to standard criteria. The maximum value is 100. For more information visit EDA





# BNP Paribas Funds Europe Growth Classic Distribution / LU0823404594 / A1T8VF / BNP PARIBAS AM (LU)

#### **Assessment Structure**





## Largest positions



## Countries Branches