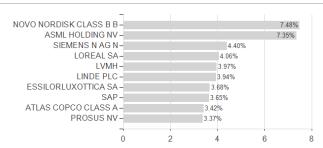

### BNP Paribas Funds Europe Growth Classic Distribution / LU0823404594 / A1T8VF / BNP PARIBAS AM (LU)



#### Distribution permission

Austria, Germany, Switzerland, United Kingdom

<sup>1</sup> Important note on update status: The displayed date refers exclusively to the calculation of the NAV.
2 The Mountain-View Data Fund Rating calculates a computative ranking for funds using yield, volatility and trend data. For more information visit MVD Funds Rating

<sup>3</sup> Displays the Ethical-Dynamical Ratio calculated according to standard criteria. The maximum value is 100. For more information visit EDA





# BNP Paribas Funds Europe Growth Classic Distribution / LU0823404594 / A1T8VF / BNP PARIBAS AM (LU)

#### **Assessment Structure**





## Largest positions



## Countries Branches