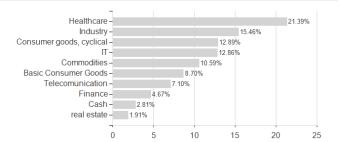

BNP Paribas Funds Europe Growth Classic Distribution / LU0823404594 / A1T8VF / BNP PARIBAS AM (LU)



#### Distribution permission

Austria, Germany, Switzerland, United Kingdom

<sup>1</sup> Important note on update status: The displayed date refers exclusively to the calculation of the NAV.
2 The Mountain-View Data Fund Rating calculates a computative ranking for funds using yield, volatility and trend data. For more information visit MVD Funds Rating

<sup>3</sup> Displays the Ethical-Dynamical Ratio calculated according to standard criteria. The maximum value is 100. For more information visit EDA





# BNP Paribas Funds Europe Growth Classic Distribution / LU0823404594 / A1T8VF / BNP PARIBAS AM (LU)

#### **Assessment Structure**





## Largest positions



## Countries Branches