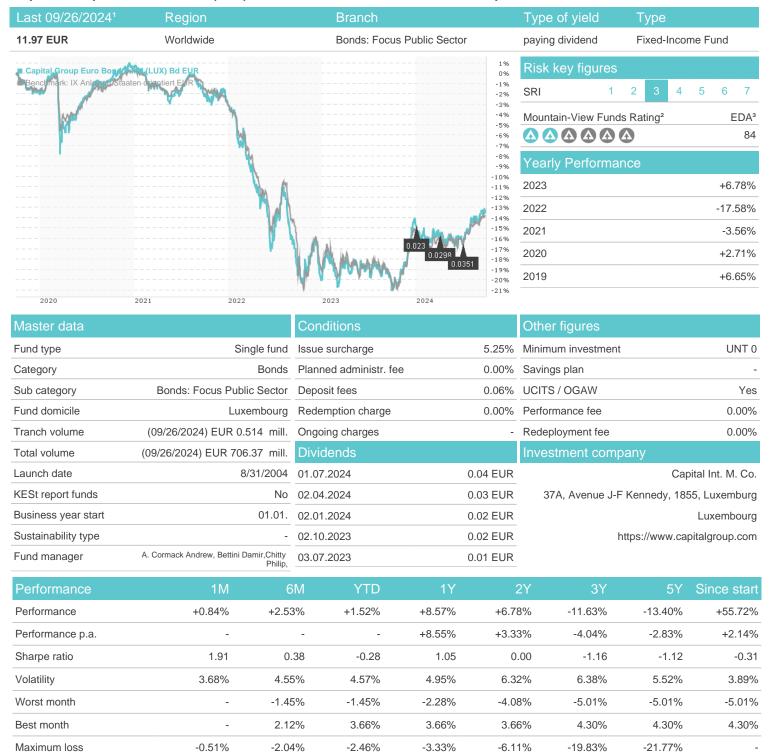

## Capital Group Euro Bond Fund (LUX) Bd EUR / LU0193728630 / A0B5YZ / Capital Int. M. Co.

## Distribution permission

Austria, Germany, Switzerland, United Kingdom, Luxembourg, Czech Republic

<sup>1</sup> Important note on update status: The displayed date refers exclusively to the calculation of the NAV.
2 The Mountain-View Data Fund Rating calculates a computative ranking for funds using yield, volatility and trend data. For more information visit MVD Funds Rating

<sup>3</sup> Displays the Ethical-Dynamical Ratio calculated according to standard criteria. The maximum value is 100. For more information visit EDA