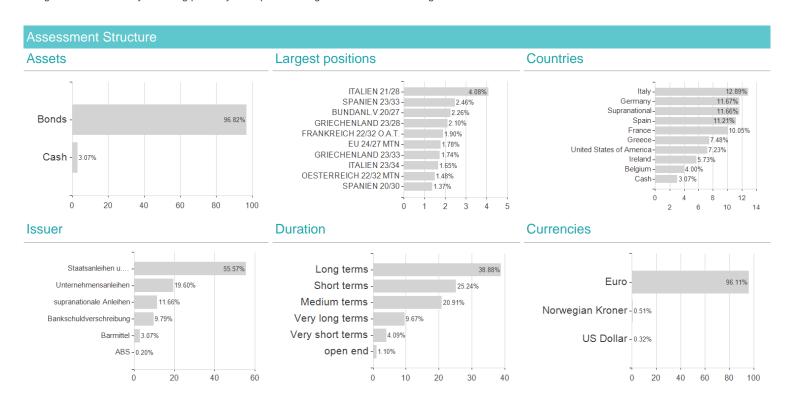

## Investment goal

Long-term total return by investing primarily in corporate and government investment grade bonds that are euro-denominated.