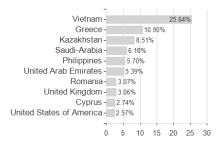

## Magna New Frontiers Fund - N USD / IE00B3LGFL36 / A1H7JA / Fiera Capital (IOM)



## Distribution permission

Austria, Germany, Switzerland, United Kingdom, Czech Republic

<sup>1</sup> Important note on update status: The displayed date refers exclusively to the calculation of the NAV.
2 The Mountain-View Data Fund Rating calculates a computative ranking for funds using yield, volatility and trend data. For more information visit MVD Funds Rating

<sup>3</sup> Displays the Ethical-Dynamical Ratio calculated according to standard criteria. The maximum value is 100. For more information visit EDA





# Magna New Frontiers Fund - N USD / IE00B3LGFL36 / A1H7JA / Fiera Capital (IOM)

#### Assessment Structure



**Assets** 

## Largest positions





Countries Branches Currencies