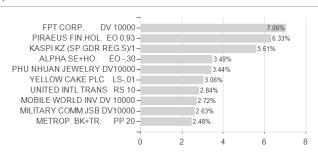

## Magna New Frontiers Fund - N USD / IE00B3LGFL36 / A1H7JA / Fiera Capital (IOM)



## Distribution permission

Austria, Germany, Switzerland, United Kingdom, Czech Republic

<sup>1</sup> Important note on update status: The displayed date refers exclusively to the calculation of the NAV.
2 The Mountain-View Data Fund Rating calculates a computative ranking for funds using yield, volatility and trend data. For more information visit MVD Funds Rating

<sup>3</sup> Displays the Ethical-Dynamical Ratio calculated according to standard criteria. The maximum value is 100. For more information visit EDA





# Magna New Frontiers Fund - N USD / IE00B3LGFL36 / A1H7JA / Fiera Capital (IOM)

#### Assessment Structure



**Assets** 

## Largest positions





Countries Branches Currencies