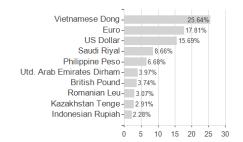

## Magna New Frontiers Fund - N USD / IE00B3LGFL36 / A1H7JA / Fiera Capital (IOM)



## Distribution permission

Austria, Germany, Switzerland, United Kingdom, Czech Republic

<sup>1</sup> Important note on update status: The displayed date refers exclusively to the calculation of the NAV.
2 The Mountain-View Data Fund Rating calculates a computative ranking for funds using yield, volatility and trend data. For more information visit MVD Funds Rating

<sup>3</sup> Displays the Ethical-Dynamical Ratio calculated according to standard criteria. The maximum value is 100. For more information visit EDA





# Magna New Frontiers Fund - N USD / IE00B3LGFL36 / A1H7JA / Fiera Capital (IOM)

#### Assessment Structure



**Assets** 

## Largest positions





Countries Branches Currencies