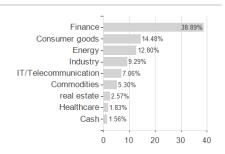

## Magna New Frontiers Fund - N USD / IE00B3LGFL36 / A1H7JA / Fiera Capital (IOM)



## Distribution permission

Austria, Germany, Switzerland, United Kingdom, Czech Republic

<sup>1</sup> Important note on update status: The displayed date refers exclusively to the calculation of the NAV.
2 The Mountain-View Data Fund Rating calculates a computative ranking for funds using yield, volatility and trend data. For more information visit MVD Funds Rating

<sup>3</sup> Displays the Ethical-Dynamical Ratio calculated according to standard criteria. The maximum value is 100. For more information visit EDA





# Magna New Frontiers Fund - N USD / IE00B3LGFL36 / A1H7JA / Fiera Capital (IOM)

#### Assessment Structure



**Assets** 

## Largest positions





Countries Branches Currencies