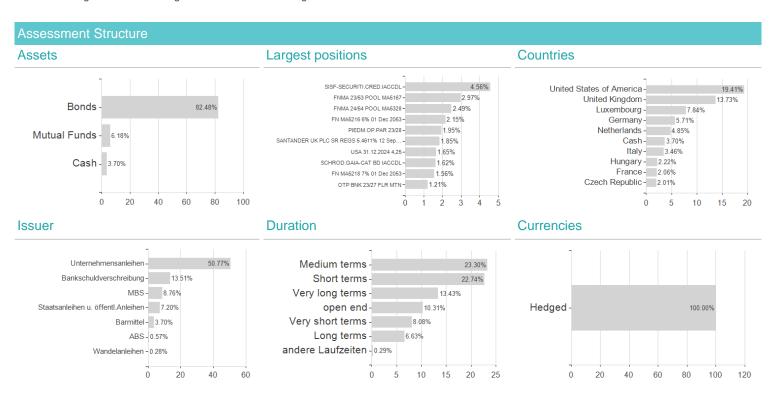

visit MVD Funds Rating

<sup>3</sup> Displays the Ethical-Dynamical Ratio calculated according to standard criteria. The maximum value is 100. For more information visit EDA





## Schroder International Selection Fund Global Credit High Income A Distribution EUR Hedged Q / LU0592039753 /

#### Investment strategy

The fund is actively managed and invests at least two-thirds of its assets in investment grade and high yield bonds issued by governments, government agencies, supra-nationals and companies worldwide, including emerging market countries.

#### Investment goa

The fund aims to provide capital growth and income by investing in bonds issued by governments and companies worldwide. The fund aims to mitigate losses in falling markets. The mitigation of losses cannot be guaranteed.