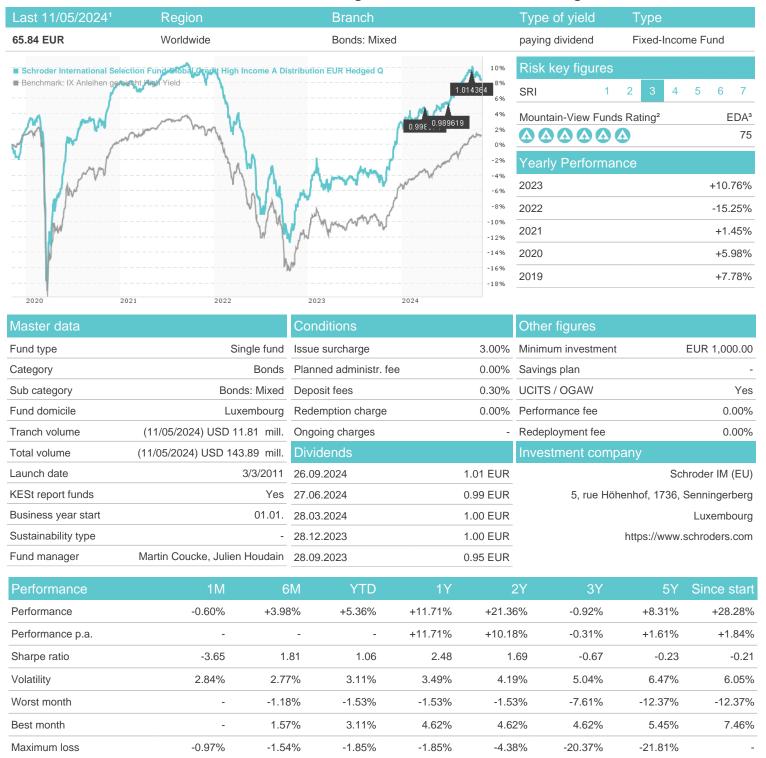

# Schroder International Selection Fund Global Credit High Income A Distribution EUR Hedged Q / LU0592039753 /

## Distribution permission

Austria, Germany, Switzerland, United Kingdom, Czech Republic

<sup>1</sup> Important note on update status: The displayed date refers exclusively to the calculation of the NAV.
2 The Mountain-View Data Fund Rating calculates a computative ranking for funds using yield, volatility and trend data. For more information visit MVD Funds Rating

<sup>3</sup> Displays the Ethical-Dynamical Ratio calculated according to standard criteria. The maximum value is 100. For more information visit EDA