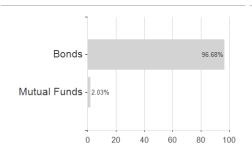

(acc) - USD / LU0562246024 / A1C9QM /



#### Distribution permission

Best month

Maximum loss

Austria, Germany, Switzerland, United Kingdom, Czech Republic

-2.22%

2.35%

-3.38%

4.19%

-3.38%

4.58%

-3.38%

6.51%

-7.33%

6.51%

-23.06%

6.51%

-24.44%

6.51%

<sup>1</sup> Important note on update status: The displayed date refers exclusively to the calculation of the NAV.
2 The Mountain-View Data Fund Rating calculates a computative ranking for funds using yield, volatility and trend data. For more information visit MVD Funds Rating





# JPMorgan Funds - Emerging Markets Investment Grade Bond Fund A (acc) - USD / LU0562246024 / A1C9QM /

3 Displays the Ethical-Dynamical Ratio calculated according to standard criteria. The maximum value is 100. For more information visit EDA







# Largest positions



#### Countries



### Issuer Duration Currencies