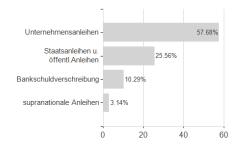

t month

Maximum loss

Austria, Germany, Switzerland, United Kingdom, Czech Republic

-2.22%

2.35%

-3.38%

4.19%

-3.38%

4.58%

-3.38%

6.51%

-7.33%

6.51%

-23.06%

6.51%

-24.44%

6.51%

<sup>1</sup> Important note on update status: The displayed date refers exclusively to the calculation of the NAV.
2 The Mountain-View Data Fund Rating calculates a computative ranking for funds using yield, volatility and trend data. For more information visit MVD Funds Rating





# JPMorgan Funds - Emerging Markets Investment Grade Bond Fund A (acc) - USD / LU0562246024 / A1C9QM /

3 Displays the Ethical-Dynamical Ratio calculated according to standard criteria. The maximum value is 100. For more information visit EDA







# Largest positions



#### Countries



### Issuer Duration Currencies