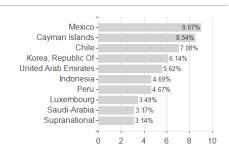

#### Distribution permission

Best month

Maximum loss

Austria, Germany, Switzerland, United Kingdom, Czech Republic

-2.22%

2.35%

-3.38%

4.19%

-3.38%

4.58%

-3.38%

6.51%

-7.33%

6.51%

-23.06%

6.51%

-24.44%

6.51%

<sup>1</sup> Important note on update status: The displayed date refers exclusively to the calculation of the NAV.
2 The Mountain-View Data Fund Rating calculates a computative ranking for funds using yield, volatility and trend data. For more information visit MVD Funds Rating





# JPMorgan Funds - Emerging Markets Investment Grade Bond Fund A (acc) - USD / LU0562246024 / A1C9QM /

3 Displays the Ethical-Dynamical Ratio calculated according to standard criteria. The maximum value is 100. For more information visit EDA







# Largest positions



#### Countries



### Issuer Duration Currencies