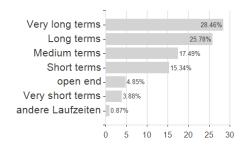

month

Maximum loss

Austria, Germany, Switzerland, United Kingdom, Czech Republic

-2.22%

2.35%

-3.38%

4.19%

-3.38%

4.58%

-3.38%

6.51%

-7.33%

6.51%

-23.06%

6.51%

-24.44%

6.51%

<sup>1</sup> Important note on update status: The displayed date refers exclusively to the calculation of the NAV.
2 The Mountain-View Data Fund Rating calculates a computative ranking for funds using yield, volatility and trend data. For more information visit MVD Funds Rating





# JPMorgan Funds - Emerging Markets Investment Grade Bond Fund A (acc) - USD / LU0562246024 / A1C9QM /

3 Displays the Ethical-Dynamical Ratio calculated according to standard criteria. The maximum value is 100. For more information visit EDA







# Largest positions



#### Countries



### Issuer Duration Currencies