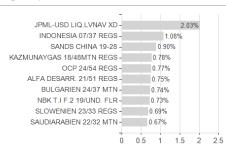

6024 / A1C9QM /



#### Distribution permission

Best month

Maximum loss

Austria, Germany, Switzerland, United Kingdom, Czech Republic

-2.22%

2.35%

-3.38%

4.19%

-3.38%

4.58%

-3.38%

6.51%

-7.33%

6.51%

-23.06%

6.51%

-24.44%

6.51%

<sup>1</sup> Important note on update status: The displayed date refers exclusively to the calculation of the NAV.
2 The Mountain-View Data Fund Rating calculates a computative ranking for funds using yield, volatility and trend data. For more information visit MVD Funds Rating





# JPMorgan Funds - Emerging Markets Investment Grade Bond Fund A (acc) - USD / LU0562246024 / A1C9QM /

3 Displays the Ethical-Dynamical Ratio calculated according to standard criteria. The maximum value is 100. For more information visit EDA







# Largest positions



#### Countries



### Issuer Duration Currencies