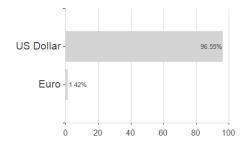

nth

Maximum loss

Austria, Germany, Switzerland, United Kingdom, Czech Republic

-2.22%

2.35%

-3.38%

4.19%

-3.38%

4.58%

-3.38%

6.51%

-7.33%

6.51%

-23.06%

6.51%

-24.44%

6.51%

<sup>1</sup> Important note on update status: The displayed date refers exclusively to the calculation of the NAV.
2 The Mountain-View Data Fund Rating calculates a computative ranking for funds using yield, volatility and trend data. For more information visit MVD Funds Rating





# JPMorgan Funds - Emerging Markets Investment Grade Bond Fund A (acc) - USD / LU0562246024 / A1C9QM /

3 Displays the Ethical-Dynamical Ratio calculated according to standard criteria. The maximum value is 100. For more information visit EDA







# Largest positions



#### Countries



### Issuer Duration Currencies